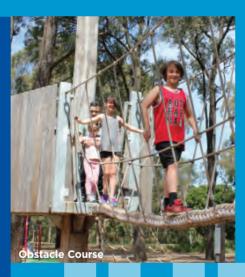

The Fairfield Adventure Park precinct is also the perfect destination for a family day out. The precinct includes a playground with its iconic 11m high climbing tower, barbecues and more. Nearby is the challenging Fairfield Park Obstacle Course and tree top walk.