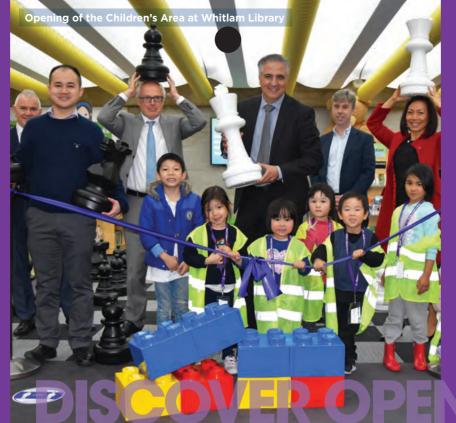

As the weather cools, it is the perfect time to discover what's on at your local libraries. Our libraries are more than places to borrow a book. You can record your next hit single, music video or podcast at Studio 2166 at Whitlam Library, experience virtual reality and discover the latest tech at lab.LX at Whitlam and Bonnyrigg libraries, learn a new skill at the Workary or explore our new library in Hamilton Road at Fairfield. There's also a world of resources available through our online libraries