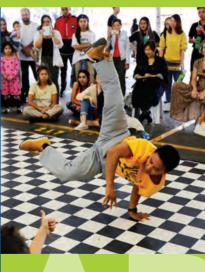

April is a busy month, with plenty of events and activities for young people and families to enjoy. The largest Youth Week event in NSW, Bring It On! Festival, will return to Fairfield Showground on 11 April, showcasing the best in youth culture across music, arts, sport and more.