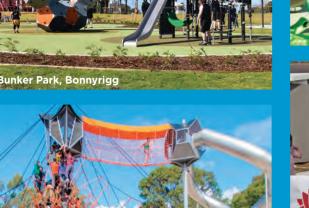

In early 2021 we will open our City's first all-abilities playground at Deerbush Park next to Fairfield Showground. This playground will include play equipment and facilities that children will be able to enjoy together. There will also be a learn-to-ride path, outdoor gym equipment and a splash play area. Deerbush Park will build upon our transformation of Fairfield Showground into a place that has something for everyone to enjoy. This will include a new grandstand for sports spectators, and our City's largest off-leash dog park.

## **OPENING EARLY 2021**

Deerbush Park Playground is an 'Everyone Can Play' playground which invites people of all ages, abilities and cultures to come together to socialise and play.

## Family fun for everyone!

- 1. The People's Globe
- 2. Picnic area
- 3. Climb, swing and slide
- 4. Flying fox
- 5. Drink station
- 6. Shared walk/bike path
- 7. Learn-to-ride
- 8. Spin and bounce
- 9. Splash play area
- 10. Toilets
- 11. Outdoor gym
- 12. Drop off zone