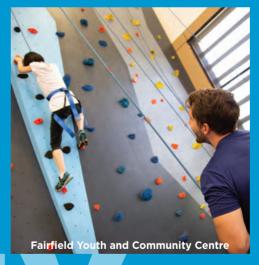

Visit Fairfield Youth and Community Centre to enjoy a rock climbing wall, trampolines and indoor courts for basketball and more.

| SUN                                                                                                   | MON                                                            | TUE                                                                                      | WED                                                                                                                                                                                                                   | THU                                                                     | FRI                                                                                                                                                                                                       | SAT                                                                                                                                             |
|-------------------------------------------------------------------------------------------------------|----------------------------------------------------------------|------------------------------------------------------------------------------------------|-----------------------------------------------------------------------------------------------------------------------------------------------------------------------------------------------------------------------|-------------------------------------------------------------------------|-----------------------------------------------------------------------------------------------------------------------------------------------------------------------------------------------------------|-------------------------------------------------------------------------------------------------------------------------------------------------|
| ING NAIDO                                                                                             |                                                                |                                                                                          |                                                                                                                                                                                                                       | SCHOOL HOLIDAY SHOW<br>Fairfield Library 10.30am-11.30am<br>PENSION DAY | THE TWILIGHT CINEMA FCMG BUNNINGS CRAFT FUNDAY Fairfield & Wetherill Park Library 10.30am STUDIO 2166 BASICS FOR BEGINNERS Whitlam Library 10am-12noon WORKARY MONTHLY MEET UP Whitlam Library 8am-9.30am | FAIRFIELD CITY MARKETS Fairfield Showground 9am-4pm                                                                                             |
| FYCC FREE OPEN DAY 11am-3pm WSCN FREE COMMUNITY BIKE RIDE Fairfield Showground 9am-12noon NAIDOC WEEK | 5                                                              | SCHOOL HOLIDAY SHOW<br>Bonnyrigg Library 10.30am-11.30am                                 | BUSINESS ADVISORY SESSION<br>Workary Whitlam Library                                                                                                                                                                  | 8                                                                       | SCHOOL HOLIDAY SHOW<br>Wetherill Park Library<br>10.30am-11.30am                                                                                                                                          | FAIRFIELD CITY MARKETS Fairfield Showground 9am-4pm                                                                                             |
| 11                                                                                                    | STATE SCHOOL TERM 3 BEGINS (check with your school to confirm) | OUTCOMES & SERVICES COMMITTEE MEETINGS 7pm                                               | BUSINESS ADVISORY SESSION<br>The Workary Whitlam Library                                                                                                                                                              | 15 PENSION DAY                                                          | 16                                                                                                                                                                                                        | FAIRFIELD CITY MARKETS Fairfield Showground 9am-4pm                                                                                             |
| 18                                                                                                    | 19                                                             | CHILDREN'S TUESDAY CLAY CLUB FCMG 8 weeks (until 7 Sept)                                 | ACCESSIBLE PROGRAMS FCMG Wednesdays 10.30am-12pm CHILDREN'S WEDNESDAY ART CLUB FCMG 8 weeks (until 8 Sept) WONDERFUL WEDNESDAY Fairfield City Centre 11.30am-1.30pm BUSINESS ADVISORY SESSION Workary Whitlam Library | TODDLERS' ART CLASS FCMG 8 weeks (until 9 Sept)                         | 23                                                                                                                                                                                                        | FREE CAT MIRCOCHIPPING & VACCINATIONS FAIRFIELD CITY MARKETS Fairfield Showground 9am-4pm                                                       |
| 25                                                                                                    | 26                                                             | GYMS IN PARKS - SIX WEEK PROGRAM<br>9.30am-10.30am (until 2 Sept)<br>COUNCIL MEETING 7pm | BUSINESS ADVISORY SESSION<br>Workary Whitlam Library                                                                                                                                                                  | GYMS IN PARKS<br>9.30am-10.30am<br>PENSION DAY                          | ADULT ART CLASSES - WINTER SESSION FCMG 10am-2.30pm 6 weeks (until 3 Sept)                                                                                                                                | DRAWING COURSE - WINTER SESSIONS<br>FCMG 11am-1pm Saturdays<br>6 weeks (until 4 Sept)<br>FAIRFIELD CITY MARKETS<br>Fairfield Showground 9am-4pm |