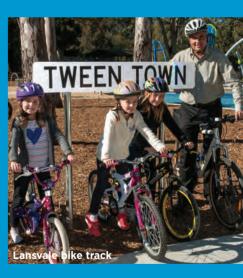

ublic holidays and school terms
- Significant events
- Pension days





























**Fairfield Adventure Park** 

Council has invested heavily in creating exciting new family spaces throughout our City. Check out our City's first allabilities playground (opening early 2021) at Deerbush Park at Fairfield Showground, and Villawood and Carramar's new neighbourhood park – Koonoona Park.

The Fairfield Adventure Park precinct is also the perfect destination for a family day out. The precinct includes a playground with its iconic 11m high climbing tower, barbecues and more. Nearby is the challenging Fairfield Park Obstacle Course and tree top walk.

Visit Fairfield Youth and Community Centre to enjoy a rock climbing wall, trampolines and indoor courts for basketball and more.









| SUN                                                                                                   | MON                                                            | TUE                                                                                      | WED                                                                                                                                                                                                                   | THU                                                                     | FRI                                                                                                                                                                                                       | SAT