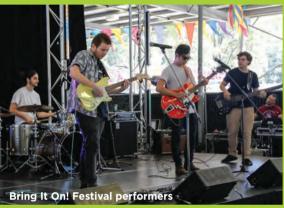

April is a busy month, with plenty of events and activities for young people and families to enjoy. The largest Youth Week event in NSW, Bring It On! Festival, will return to Fairfield Showground on 11 April, showcasing the best in youth culture across music, arts, sport and more.