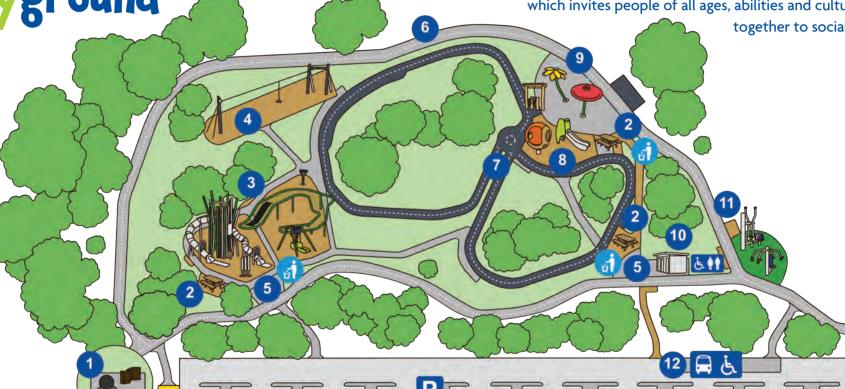

## **OPENING EARLY 2021**

Deerbush Park Playground is an 'Everyone Can Play' playground which invites people of all ages, abilities and cultures to come together to socialise and play.

## Family fun for everyone!

- 1. The People's Globe
- 2. Picnic area
- 3. Climb, swing and slide
- 4. Flying fox
- 5. Drink station
- 6. Shared walk/bike path
- 7. Learn-to-ride
- 8. Spin and bounce
- 9. Splash play area
- 10. Toilets
- 11. Outdoor gym
- 12. Drop off zone