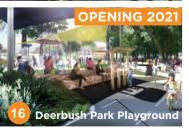

In early 2021 we will open our City's first all-abilities playground at Deerbush Park next to Fairfield Showground. This playground will include play equipment and facilities that children will be able to enjoy together. There will also be a learn-to-ride path, outdoor gym equipment and a splash play area. Deerbush Park will build upon our transformation of Fairfield Showground into a place that has something for everyone to enjoy. This will include a new grandstand for sports spectators, and our City's largest off-leash dog park.

## **OPENING EARLY 2021**

Deerbush Park Playground is an 'Everyone Can Play' playground which invites people of all ages, abilities and cultures to come together to socialise and play.