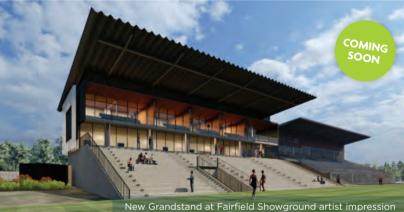

In early 2021 we will open our City's first all-abilities playground at Deerbush Park next to Fairfield Showground. This playground will include play equipment and facilities that children will be able to enjoy together. There will also be a learn-to-ride path, outdoor gym equipment and a splash play area. Deerbush Park will build upon our transformation of Fairfield Showground into a place that has something for everyone to enjoy. This will include a new grandstand for sports spectators, and our City's largest off-leash dog park.

## **COMMUNITY WELLBEING**

- Build new grandstand at Fairfield Showground
- Construct a Wave Pool at Aquatopia
- Establish a Community Business Hub in Fairfield
- A new Fairfield Branch Library
- Convert Cabravale Leisure Centre gym into a 24-hour gym
- Upgrade the Parklands Function Centre at Fairfield Showground
- · Bring It On! Youth Festival