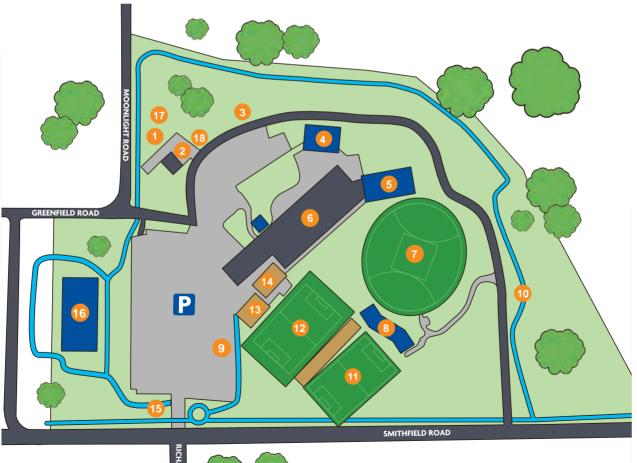

## Family fun for everyone!

- 1. The People's Globe
- 2. Picnic area
- 3. Climb, swing and slide
- 4. Flying fox
- 5. Drink station
- 6. Shared walk/bike path
- 7. Learn-to-ride
- 8. Spin and bounce
- 9. Splash play area
- 10. Toilets
- 11. Outdoor gym
- 12. Drop off zone