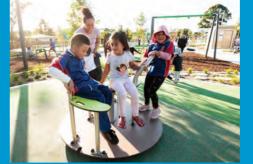

## **OPENING EARLY 2021**

Deerbush Park Playground is an 'Everyone Can Play' playground which invites people of all ages, abilities and cultures to come together to socialise and play.

## Family fun for everyone!

- 1. The People's Globe
- 2. Picnic area
- 3. Climb, swing and slide
- 4. Flying fox
- 5. Drink station
- 6. Shared walk/bike path
- 7. Learn-to-ride
- 8. Spin and bounce
- 9. Splash play area
- 10. Toilets
- 11. Outdoor gym
- 12. Drop off zone