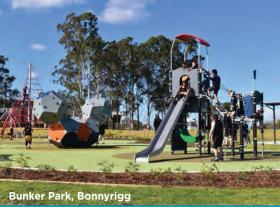

In early 2021 we will open our City's first all-abilities playground at Deerbush Park next to Fairfield Showground. This playground will include play equipment and facilities that children will be able to enjoy together. There will also be a learn-to-ride path, outdoor gym equipment and a splash play area. Deerbush Park will build upon our transformation of Fairfield Showground into a place that has something for everyone to enjoy. This will include a new grandstand for sports spectators, and our City's largest off-leash dog park.

## **OPENING EARLY 2021**

Deerbush Park Playground is an 'Everyone Can Play' playground which invites people of all ages, abilities and cultures to come together to socialise and play.

## Family fun for everyone!

- 1. The People's Globe
- 2. Picnic area
- 3. Climb, swing and slide
- 4. Flying fox
- 5. Drink station
- 6. Shared walk/bike path
- 7. Learn-to-ride
- 8. Spin and bounce
- 9. Splash play area
- 10. Toilets
- 11. Outdoor gym
- 12. Drop off zone