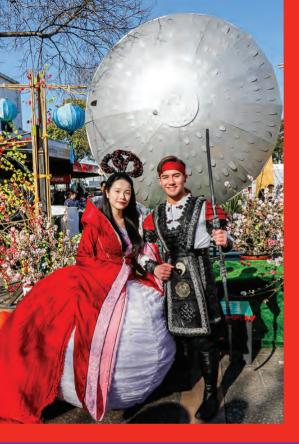

Celebrations continue in February as we welcome the Year of the Ox/Buffalo at the Cabramatta Lunar New Year Festival on 27 and 28 February. People born in the Year of the Ox (1925, 1937, 1949, 1961, 1973, 1985, 1997, 2009, 2021) are usually hard workers, humble, intelligent and reliable.