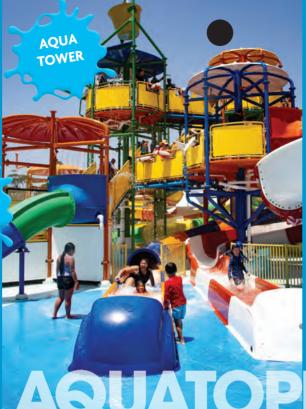

In early 2021 we will open our City's first all-abilities playground at Deerbush Park next to Fairfield Showground. This playground will include play equipment and facilities that children will be able to enjoy together. There will also be a learn-to-ride path, outdoor gym equipment and a splash play area. Deerbush Park will build upon our transformation of Fairfield Showground into a place that has something for everyone to enjoy. This will include a new grandstand for sports spectators, and our City's largest off-leash dog park.

## FAIRFIELD SHOWGROUND

## **Something for everyone!**

"We have opened Fairfield Showground up to the community like never before. But we are not stopping there. We have many exciting projects planned at your showground in 2021 and beyond. There will truly be something for everyone at Fairfield Showground - the sporting, cultural and geographic heart of our City."