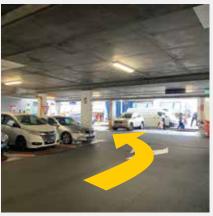

## PARKING DIRECTION

- Enter Dutton Plaza multi-storey car park from Hughes Street and stay in the right lane. Continue straight and enter at the Ground Level Carpark Entry.
- 2. Continue on ground level until the road directs you to turn left onto the up-ramp, this takes you to Level 1. When you reach level 1, take two sharp left turns.
- 3. Follow signage directions labelled 'Dutton Plaza Offices', until the road directs you as far as possible and make a left turn.
- 4. Continue straight to arrive to the reserved parking spots Fairfield City Council parking spaces.