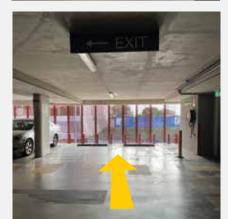

## PARKING DIRECTION

- Enter Dutton Plaza multi-storey car park from Hughes Street and stay in the right lane. Continue straight and enter at the Ground Level Carpark Entry.
- 2. Continue on ground level until the road directs you to turn left onto the up-ramp, this takes you to Level 1. When you reach level 1, take two sharp left turns.
- 3. Follow signage directions labelled 'Dutton Plaza Offices', until the road directs you as far as possible and make a left turn.
- 4. Continue straight to arrive to the reserved parking spots Fairfield City Council parking spaces.