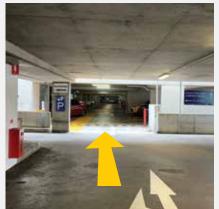

## PARKING DIRECTION

- Enter Dutton Plaza multi-storey car park from Hughes Street and stay in the right lane. Continue straight and enter at the Ground Level Carpark Entry.
- 2. Continue on ground level until the road directs you to turn left onto the up-ramp, this takes you to Level 1. When you reach level 1, take two sharp left turns.
- 3. Follow signage directions labelled 'Dutton Plaza Offices', until the road directs you as far as possible and make a left turn.
- 4. Continue straight to arrive to the reserved parking spots Fairfield City Council parking spaces.