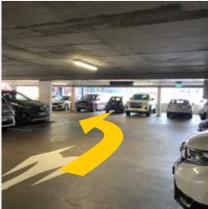

## PARKING DIRECTION

- Enter Dutton Plaza multi-storey car park from Hughes Street and stay in the right lane. Continue straight and enter at the Ground Level Carpark Entry.
- 2. Continue on ground level until the road directs you to turn left onto the up-ramp, this takes you to Level 1. When you reach level 1, take two sharp left turns.
- 3. Follow signage directions labelled 'Dutton Plaza Offices', until the road directs you as far as possible and make a left turn.
- 4. Continue straight to arrive to the reserved parking spots Fairfield City Council parking spaces.