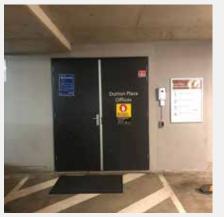

## PARKING DIRECTION

- Enter Dutton Plaza multi-storey car park from Hughes Street and stay in the right lane. Continue straight and enter at the Ground Level Carpark Entry.
- 2. Continue on ground level until the road directs you to turn left onto the up-ramp, this takes you to Level 1. When you reach level 1, take two sharp left turns.
- 3. Follow signage directions labelled 'Dutton Plaza Offices', until the road directs you as far as possible and make a left turn.
- 4. Continue straight to arrive to the reserved parking spots Fairfield City Council parking spaces.