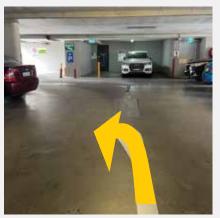

## PARKING DIRECTION

- Enter Dutton Plaza multi-storey car park from Hughes Street and stay in the right lane. Continue straight and enter at the Ground Level Carpark Entry.
- 2. Continue on ground level until the road directs you to turn left onto the up-ramp, this takes you to Level 1. When you reach level 1, take two sharp left turns.
- 3. Follow signage directions labelled 'Dutton Plaza Offices', until the road directs you as far as possible and make a left turn.
- 4. Continue straight to arrive to the reserved parking spots Fairfield City Council parking spaces.