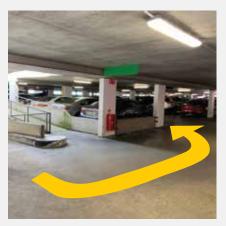

## PARKING DIRECTION

- Enter Dutton Plaza multi-storey car park from Hughes Street and stay in the right lane. Continue straight and enter at the Ground Level Carpark Entry.
- 2. Continue on ground level until the road directs you to turn left onto the up-ramp, this takes you to Level 1. When you reach level 1, take two sharp left turns.
- 3. Follow signage directions labelled 'Dutton Plaza Offices', until the road directs you as far as possible and make a left turn.
- 4. Continue straight to arrive to the reserved parking spots Fairfield City Council parking spaces.