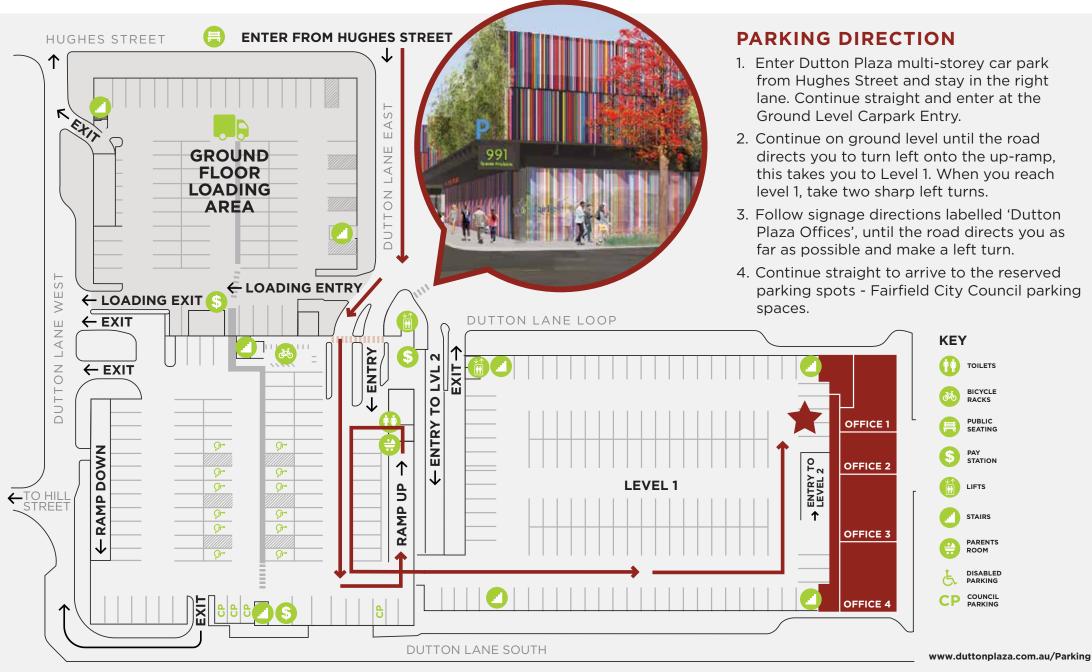

## PARKING DIRECTION

- Enter Dutton Plaza multi-storey car park from Hughes Street and stay in the right lane. Continue straight and enter at the Ground Level Carpark Entry.
- 2. Continue on ground level until the road directs you to turn left onto the up-ramp, this takes you to Level 1. When you reach level 1, take two sharp left turns.
- 3. Follow signage directions labelled 'Dutton Plaza Offices', until the road directs you as far as possible and make a left turn.
- 4. Continue straight to arrive to the reserved parking spots Fairfield City Council parking spaces.