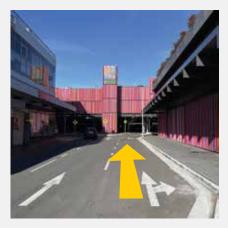

## PARKING DIRECTION

- Enter Dutton Plaza multi-storey car park from Hughes Street and stay in the right lane. Continue straight and enter at the Ground Level Carpark Entry.
- 2. Continue on ground level until the road directs you to turn left onto the up-ramp, this takes you to Level 1. When you reach level 1, take two sharp left turns.
- 3. Follow signage directions labelled 'Dutton Plaza Offices', until the road directs you as far as possible and make a left turn.
- 4. Continue straight to arrive to the reserved parking spots Fairfield City Council parking spaces.