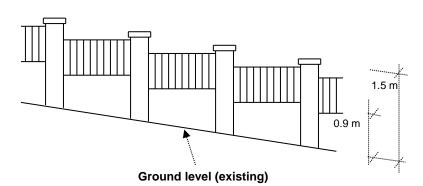

## **Elevation Examples:**

The front fence must follow the natural contours of the site