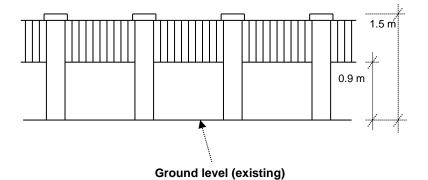

## DEVELOPMENT APPLICATION INFORMATION SHEET - FRONT FENCES

This information sheet summarises and explains Council's requirements in regards to Front Fences which must be complied with.

| The following forms must be completed                                                                                                                                                                                                                |
|------------------------------------------------------------------------------------------------------------------------------------------------------------------------------------------------------------------------------------------------------|
| □ Application for Approval Form □ Development Application Checklist                                                                                                                                                                                  |
|                                                                                                                                                                                                                                                      |
| The following controls shall be considered                                                                                                                                                                                                           |
| A front fence is a fence constructed in front of the dwelling which must meet the following requirements;                                                                                                                                            |
| ☐ Be of constructed of brick with decorative infill panels and have a maximum height of 1.5 metres above ground level (existing).                                                                                                                    |
| ☐ Step down and follow the natural contours of the site.                                                                                                                                                                                             |
| ☐ Infill panels and decorative inclusions must not be made out of reflective materials and must be open to permit views into the front yard and the façade of the dwelling.                                                                          |
| ☐ The maximum height of the brick wall portion of the front fence is 900mm above ground level (existing), with the exception of the brick piers.                                                                                                     |
| ☐ Be constructed wholly within the property boundary.                                                                                                                                                                                                |
| ☐ Gates should be consistent with the infill panels and not open onto a roadway or public space.                                                                                                                                                     |
| ☐ Along major roads such as The Horsley Drive, Cumberland Highway and Cabramatta Road, solid front fences with a maximum height of 1.8 metres are permitted with the provision that the fence incorporates corners and planting beds every 5 metres. |
| ☐ Fences must not stop or redirect surface waters.                                                                                                                                                                                                   |
| Site Plan Example :                                                                                                                                                                                                                                  |
| Site Plan scale needs to be 1:200                                                                                                                                                                                                                    |
|                                                                                                                                                                                                                                                      |
|                                                                                                                                                                                                                                                      |
|                                                                                                                                                                                                                                                      |
|                                                                                                                                                                                                                                                      |
|                                                                                                                                                                                                                                                      |
|                                                                                                                                                                                                                                                      |
| Street                                                                                                                                                                                                                                               |

## **Elevation Examples:**

The front fence must follow the natural contours of the site