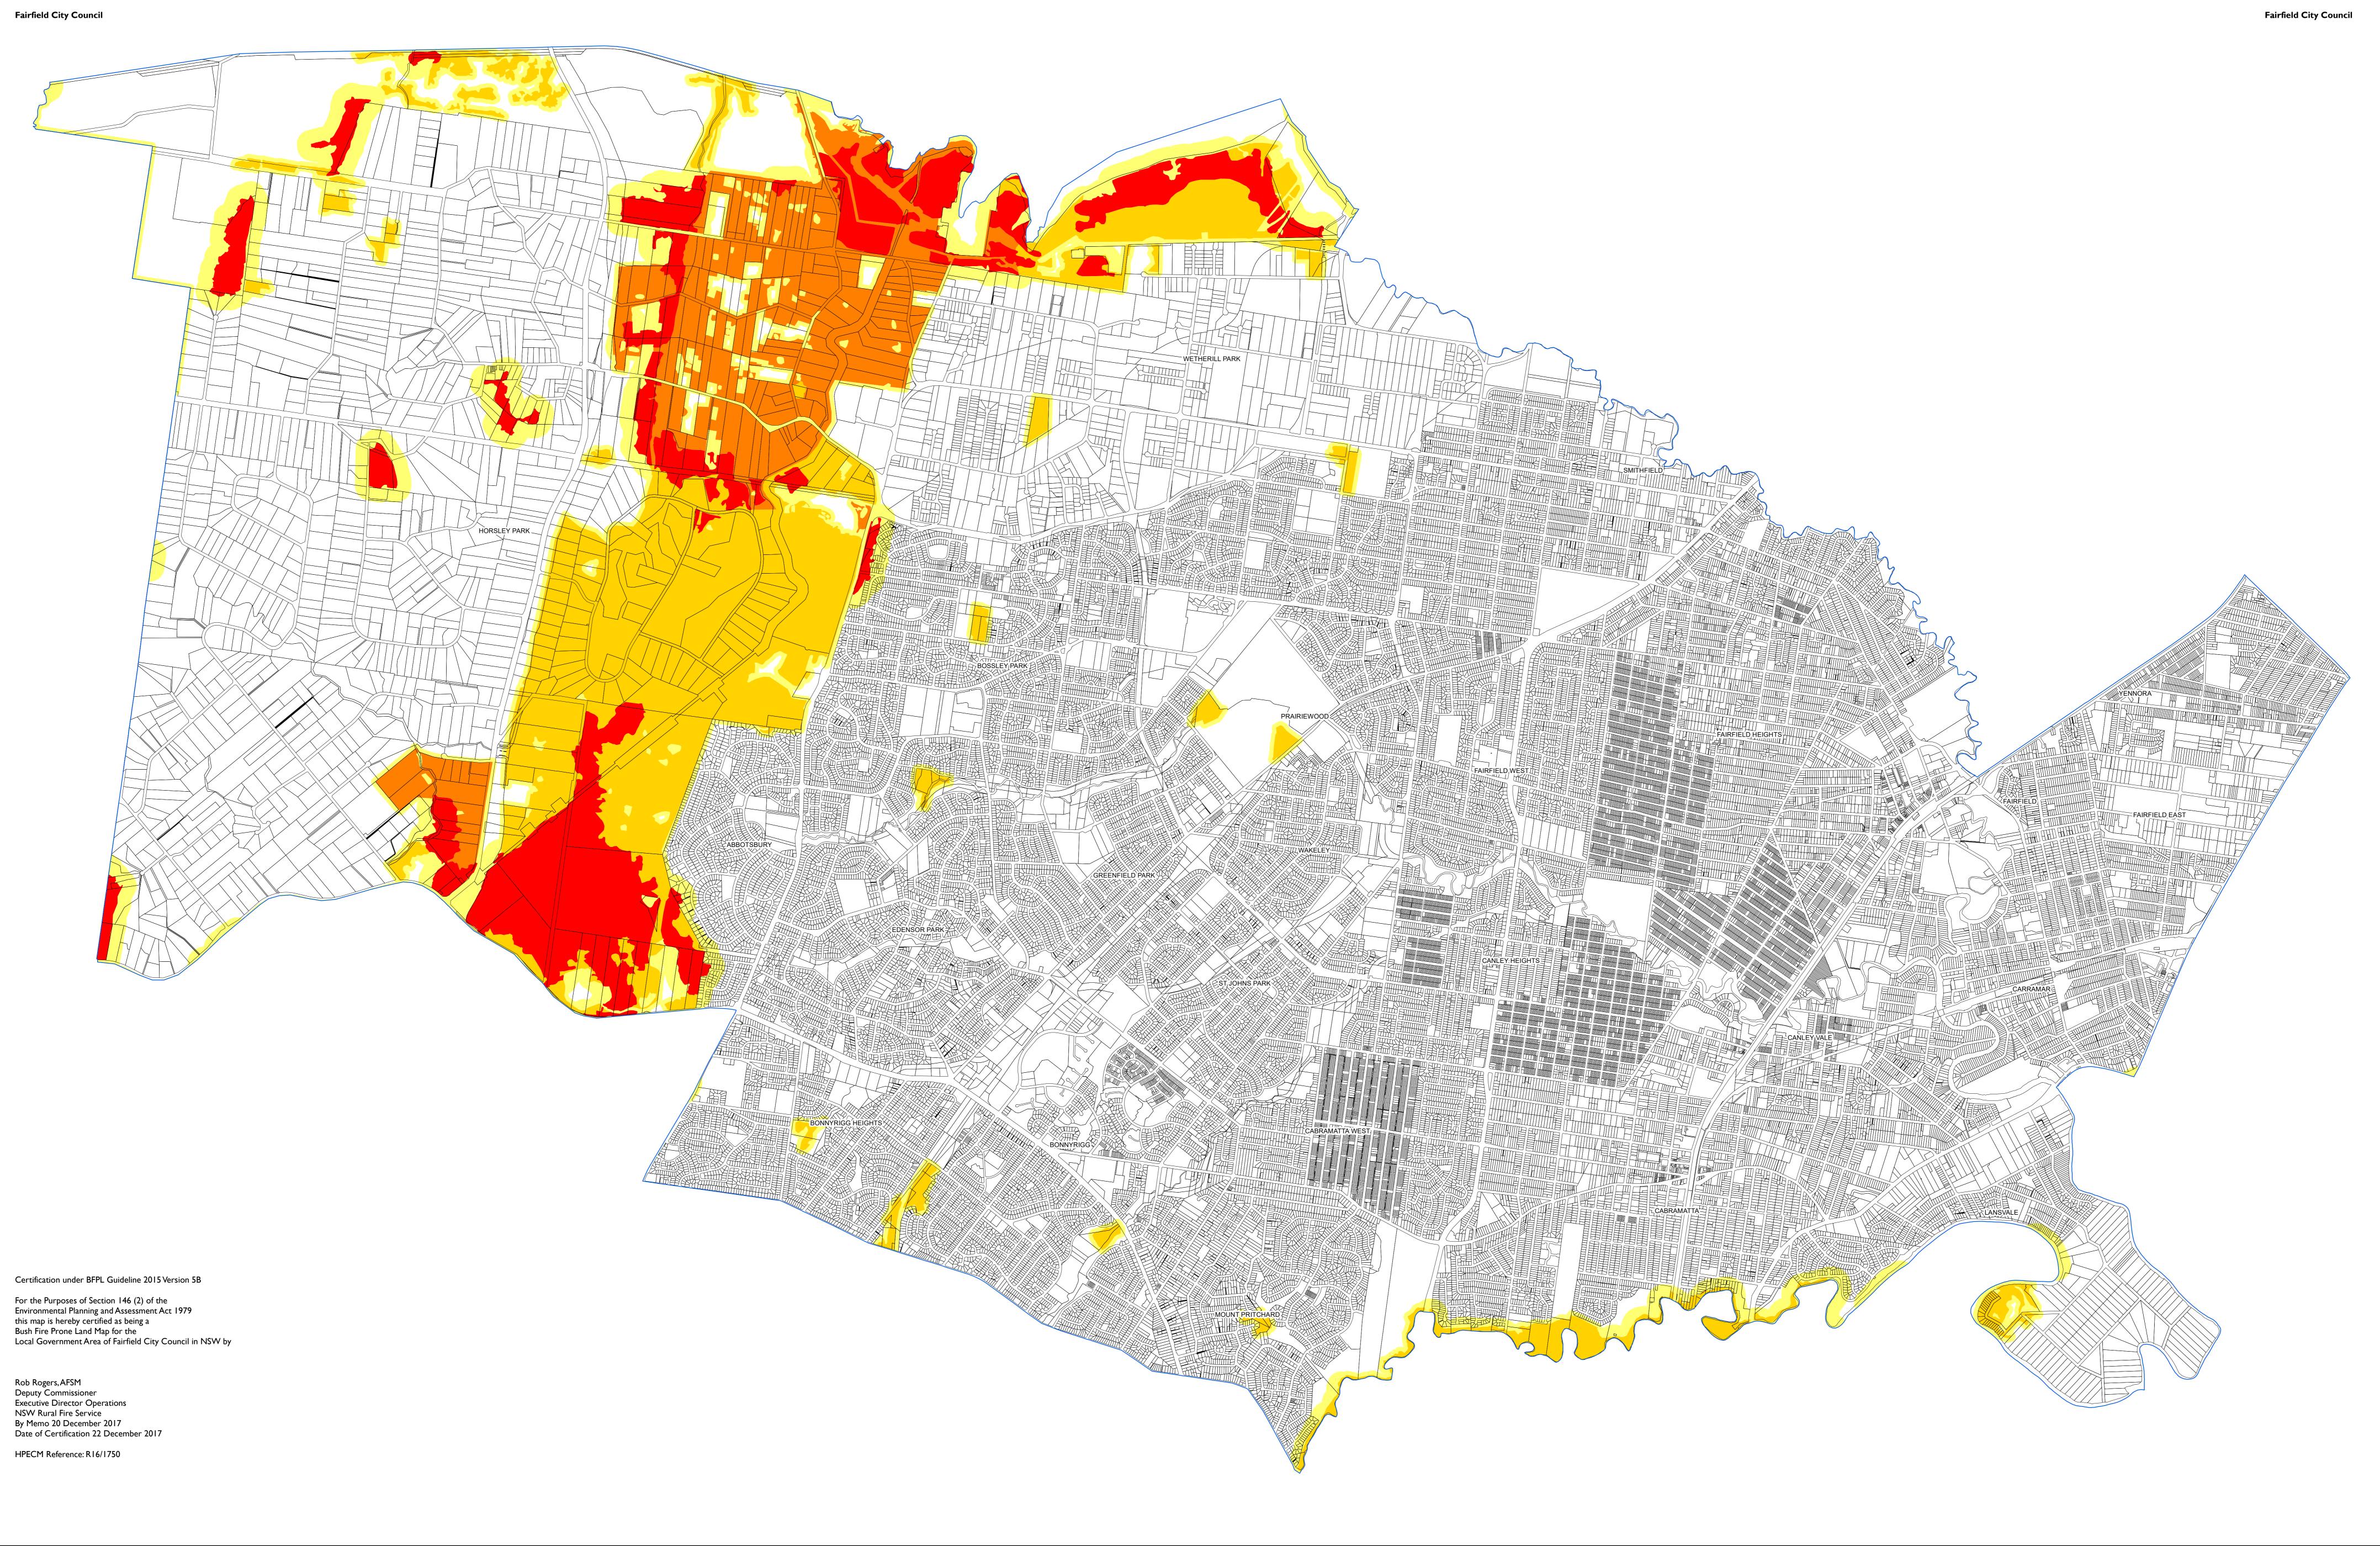

## Fairfield City Council ~ Bush Fire Prone Land Map

Source

© Crown NSW

Data Dictionary Theme

W E

Property Information Local Government Boundary Bush Fire Prone Vegetation Bush Fire Prone Buffer

Data supplied by various Stakeholders under ANZLIC\* Guidelines. The information contained herein has been provided in good faith. Effort has been made to ensure its accuracy and completeness. The Stakeholders take no responsibility for errors or omissions nor any loss or damage that may result from the use of this information. \*Australia New Zealand Land Information Council.

## Legend Fairfield LGA Category Vegetation Category 1 Vegetation Category 2 Vegetation Category 3 Vegetation Buffer

0 0.25 0.5 Kilometres 1:15,000 Produced by the GIS Services Unit

16 February 2017