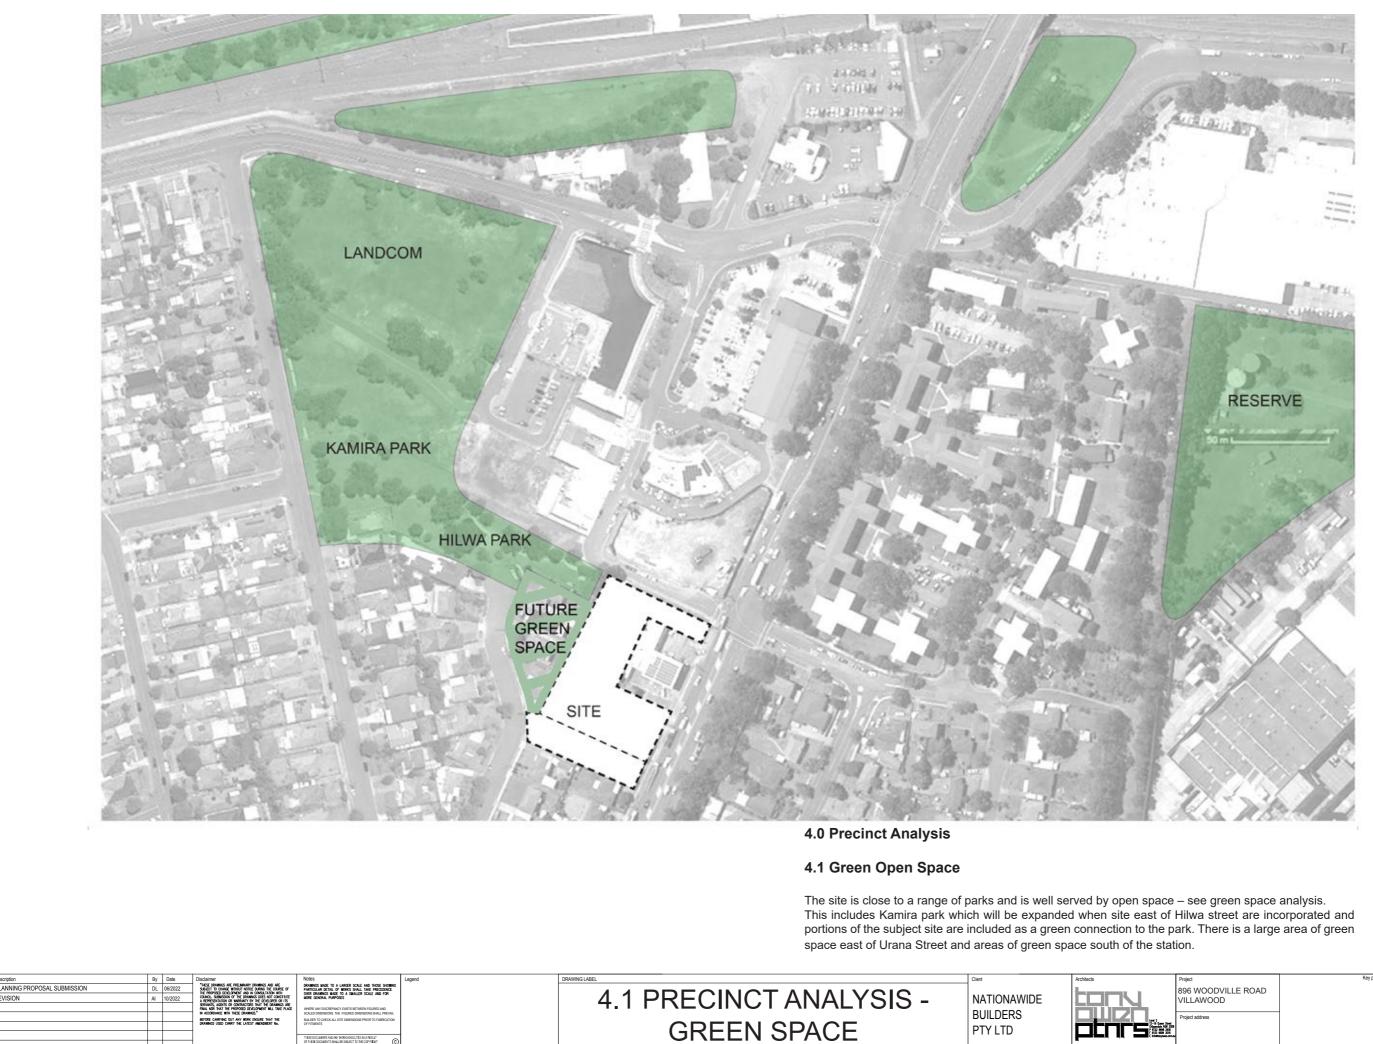

## 3.5 Green Space:

The DCP designates a portion of the site along Howatt Street as green space. The purpose of this is to connect to the existing green space on Howatt Street to create a park within the town centre. In addition, it is proposed that all the residential properties west of the site and east of Hilwa Street be acquired by council to create a larger green space. We understand that some of these properties are already in the process of being acquired. This PP envisages maintaining the outcomes as set out in the MP.