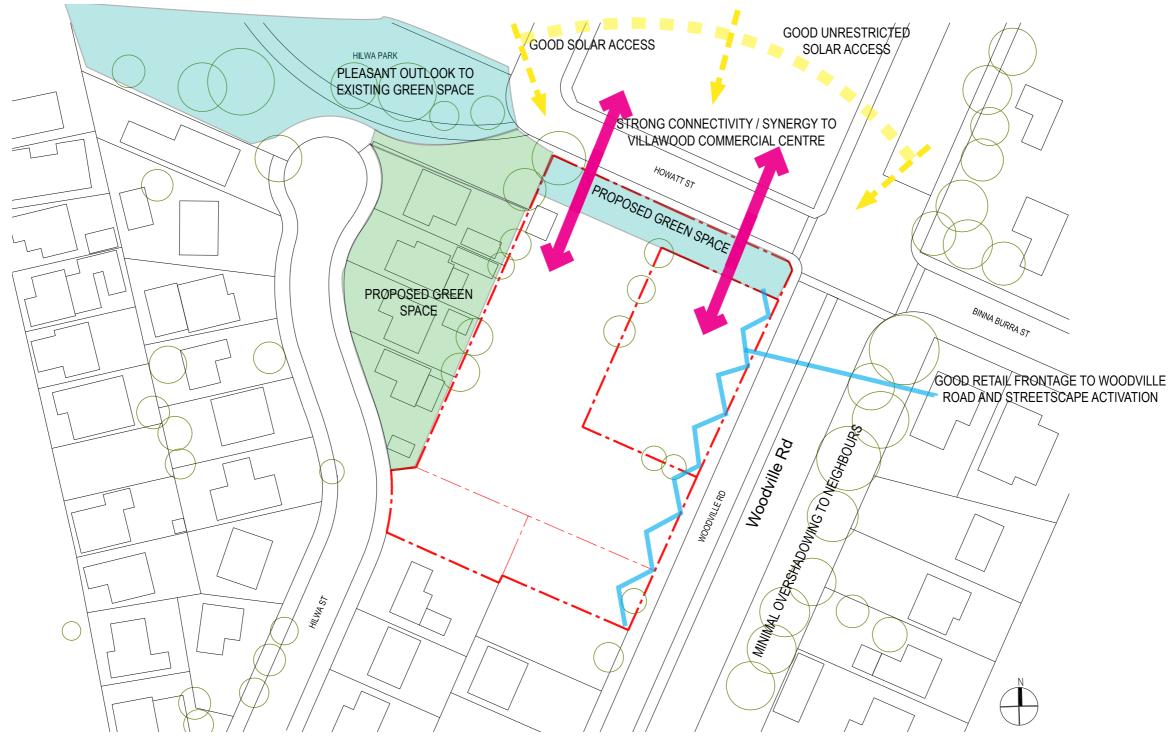

## 6.1 **Opportunities**

•Connectivity - The site fronts onto the town centre on Howatt Street allowing good connectivity to the commercial centre. This is enhanced with the potential green space designated to the north of the site.

•Overshadowing - As the site is on the northern side of Woodville Rd the impact of shadows on neighbours to the south is minimal if at all.

\*Access – The site enjoys 3 street frontages to facilitate access. As Woodville Road is a busy street, access from here will be challenging. There is also potential for access from Hilwa and Howatt Streets subject to traffic review.

•Solar Access - As the site is facing north, there is good potential for solar amenity

•Frontage – The site has a retail and streetscape frontage on Woodville Road and the town centre on Howatt Street. This provides an opportunity for a strong commercial frontage,

•Communal Open Space – The areas west of the site are designated as future green space. This will provide a good outlook for the site.

•Transport - The site is close to Villawood Station and adjoins bus routes on Woodville Road.