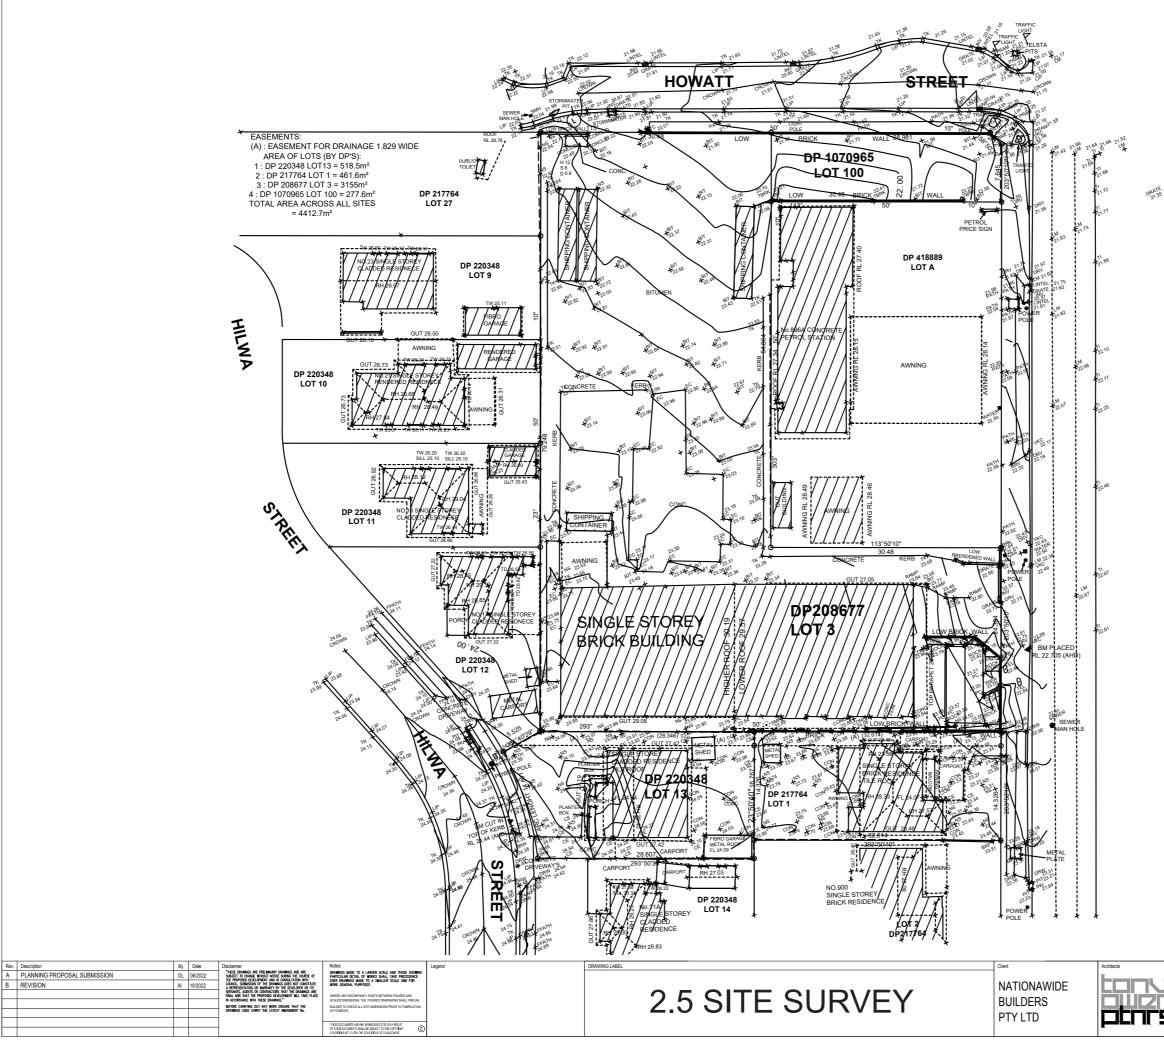

# **2.3 Physical Characteristics**

ING PROPOSAL SUBMISSIC

The site has an area of approximately 3225m2. This consists of a large rectangular block on the corner of Woodville Road and Howatt Street between Hilwa St and Woodville Road. It contains the current Gospel Pianos Store. It does not include a portion of this rectangular site containing the Apex Petrol Station, as it is not possible to acquire this site. It also contains 2 adjoining sites to the south of this block known as 898 Woodville Road and 15 Hilwa Street. The site is almost 100m long and 60m wide at is longest points. The site has an approx. 40m frontage to Woodville Road and 30m to Howatt Street. The site contains a 1 storey commercial building over part of the site, with the majority being open stand parking. The adjoining petrol station is also 1 storey.

## LEGEND

TI: TOP OF ISLAND LM: LINE MARKING INV: INVERT OF PIT DRV: DRIVEWAY BRK: TOP OF BRICK RH: RIDGE HEIGHT GUT: GUTTER FL: FLOOR LEVEL TK: TOP OF KERB LIP: LIP OF GUTTER NS: NATRUAL SHOT BIT: BITUMEN EC: EDGE OF CONCRETE WATER • TELSTRA • POWER POLE • BENCH MARK LIGHT POLE • SEWER MAN HOLE • STORMWATER PIT • STORMWATER PIT • GRATE TRAFFIC LIGHT