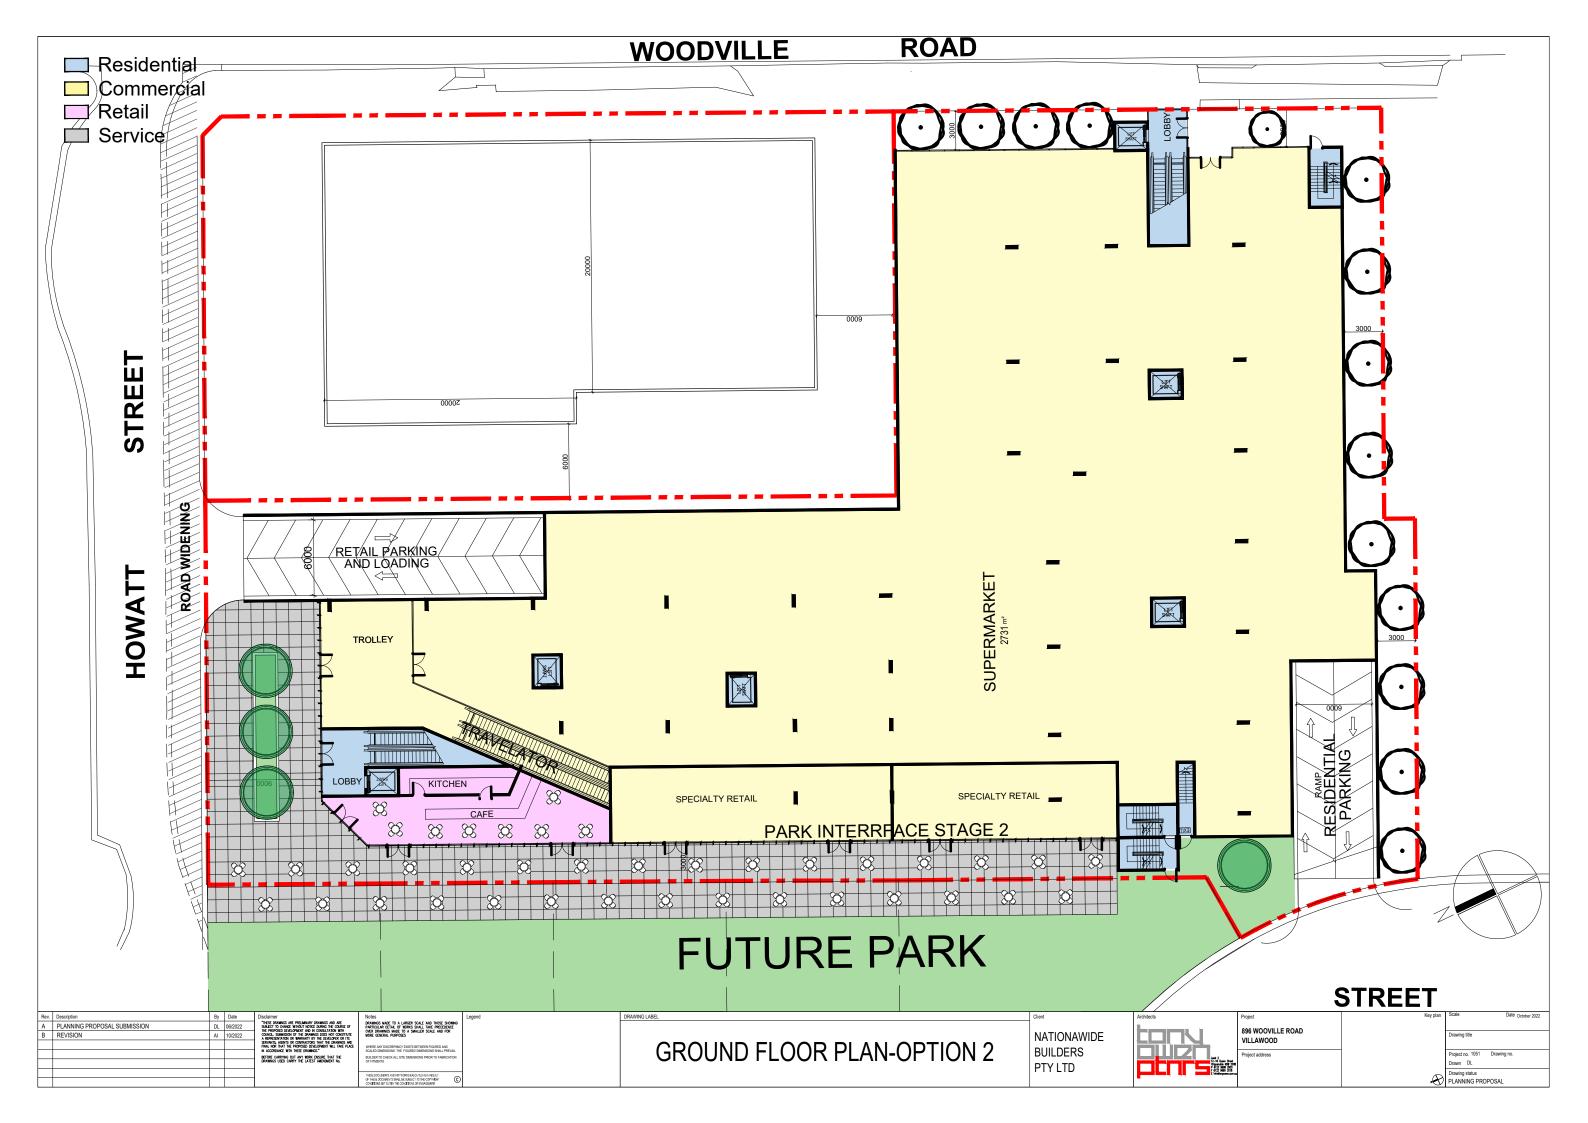

# **2.3 Physical Characteristics**

ING PROPOSAL SUBMISSIC

The site has an area of approximately 3225m2. This consists of a large rectangular block on the corner of Woodville Road and Howatt Street between Hilwa St and Woodville Road. It contains the current Gospel Pianos Store. It does not include a portion of this rectangular site containing the Apex Petrol Station, as it is not possible to acquire this site. It also contains 2 adjoining sites to the south of this block known as 898 Woodville Road and 15 Hilwa Street. The site is almost 100m long and 60m wide at is longest points. The site has an approx. 40m frontage to Woodville Road and 30m to Howatt Street. The site contains a 1 storey commercial building over part of the site, with the majority being open stand parking. The adjoining petrol station is also 1 storey.

#### Envelopes:

The DCP contains proposed envelope massing to achieve the objectives of the master plan. This includes building heights, building depths and setbacks set out in the master plan. For the subject site, this consists of 2 x 7 storey towers above a retail/commercial podium.

## 5.1 Proposed Envelopes

The site is referenced under the Villawood Town Centre DCP 2020 and LEP 2013 above. The DCP contains proposed envelope massing to achieve these controls. The necessary exclusion of the petrol station results in a different envelope result within these controls in order to achieve their objectives.

We are seeking to apply these controls across the whole site including the southern properties. We have prepared an envelope study which demonstrates the resultant building envelopes that result. The purpose of these envelope studies is to demonstrate that the objectives of the LEP and DCP can be achieved and that the resultant envelopes achieve all ADG performance compliance and that this does not result in unacceptable impacts on the adjoining properties.