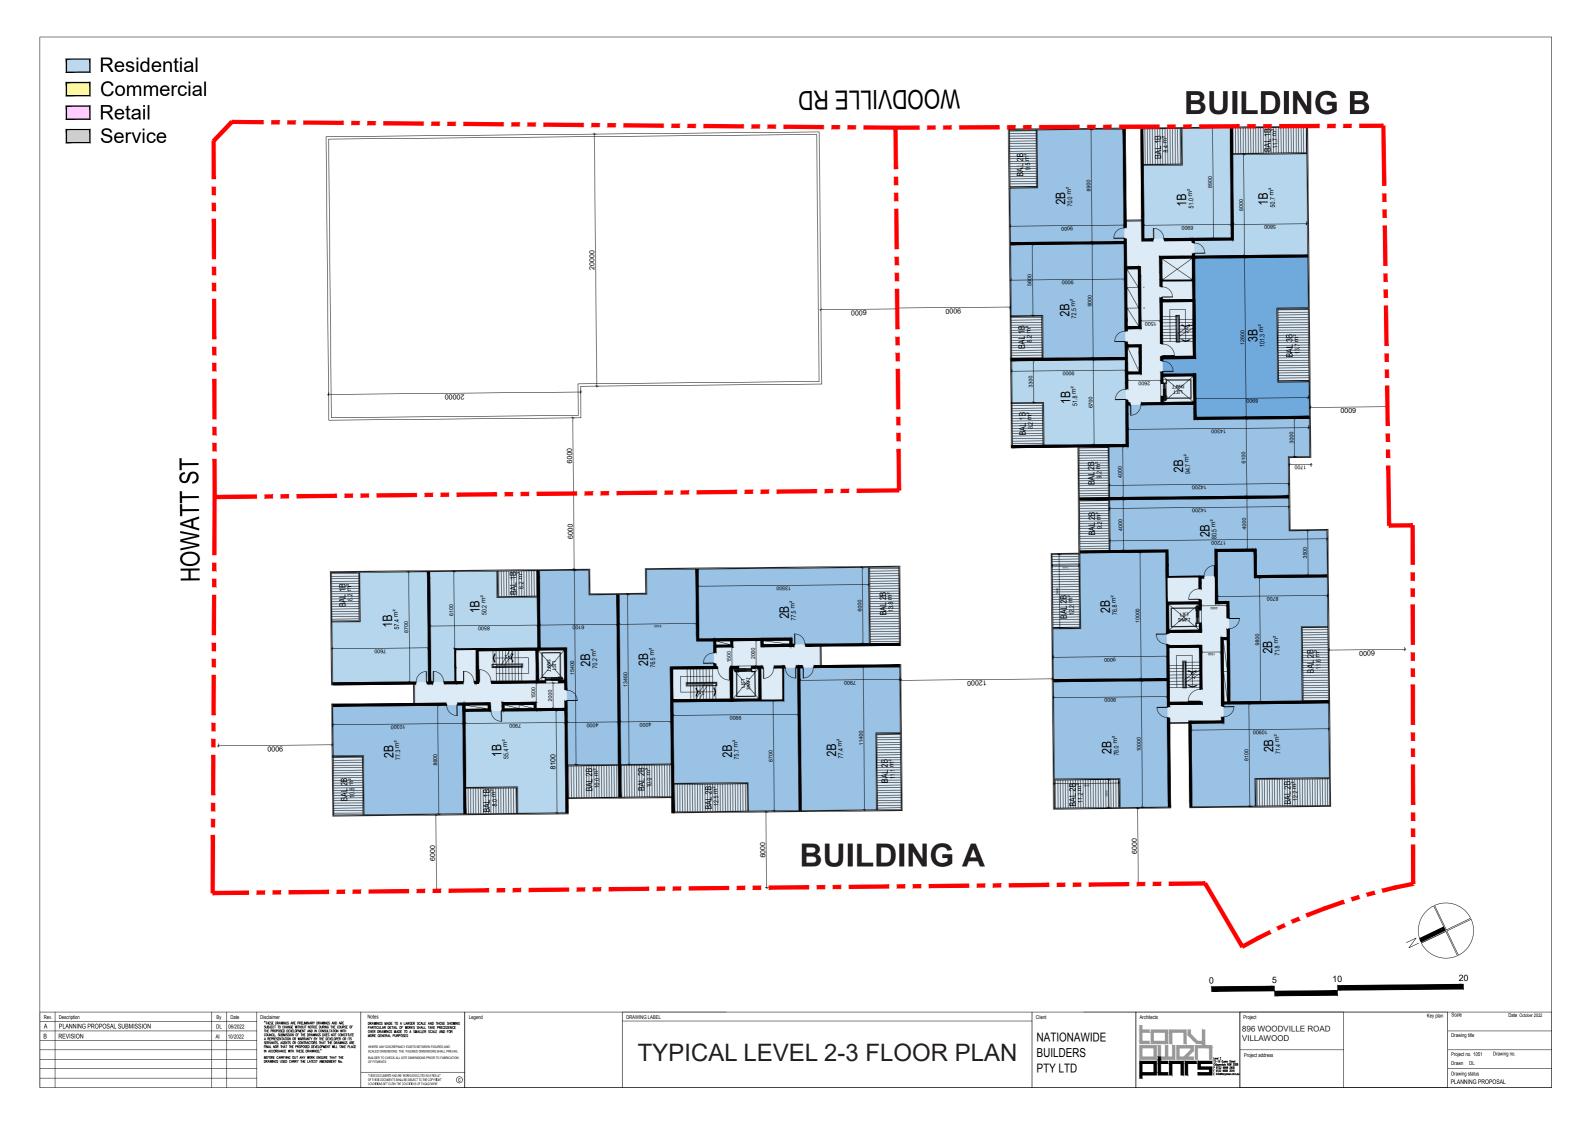

Existing and additional R4 High Density Residential zones, together with multi storey B2 Local Centre zones will increase population and provide opportunities for mix use developments and dwelling types. The R4 High Density Residential zoned land with a total area of 17,350m<sup>2</sup> and a maximum height of building of twelve (12) storeys will provide opportunities for approximately 360-400 apartment units to benefit from the redeveloped and revitalised B2 Local Centre shops and services. The B2 Local Centre with a total area of 25,270m<sup>2</sup> will also increase the surrounding open space; interconnection between the pedestrian network and new shop top housing.

#### Envelopes:

The DCP contains proposed envelope massing to achieve the objectives of the master plan. This includes building heights, building depths and setbacks set out in the master plan. For the subject site, this consists of 2 x 7 storey towers above a retail/commercial podium.

## 5.1 Proposed Envelopes

The site is referenced under the Villawood Town Centre DCP 2020 and LEP 2013 above. The DCP contains proposed envelope massing to achieve these controls. The necessary exclusion of the petrol station results in a different envelope result within these controls in order to achieve their objectives.

We are seeking to apply these controls across the whole site including the southern properties. We have prepared an envelope study which demonstrates the resultant building envelopes that result. The purpose of these envelope studies is to demonstrate that the objectives of the LEP and DCP can be achieved and that the resultant envelopes achieve all ADG performance compliance and that this does not result in unacceptable impacts on the adjoining properties.