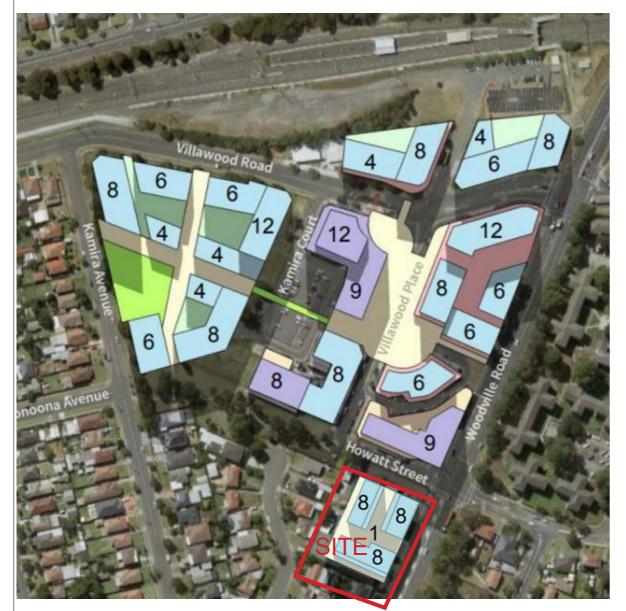

### Current Character

The area is generally characterized by 1-2 storey detached houses to the south, east and west, with 3 storey walk ups to the east and some such as those located on the site. The majority of the site is located within the Villawood Town Centre DCP 2020. The ntre DCP 2020 with a large portion of the sites already developed based on these controls. As such the current and future character of the area is determined by the DCP. The area to the north contains a range of mixed use developments consisting of 6-12 storey mixed use apartment buildings with ground floor retail and commercial spaces, areas of parking and retail and commercial including an ALDI store and a number of restaurant and fast food outlets. The site is within 300m of Villawood Station.

### Future Character

2.3 SITE ANALYSIS

The LEP and Town Centre DCP contains controls which has established the future character of the area.

| commercial premises such as those located on the site. It    |
|--------------------------------------------------------------|
| areas north of the site are within the Villawood Town Cen    |
| controls. As such the current and future character of the ar |

# **2.3 Physical Characteristics**

ING PROPOSAL SUBMISSIC

The site has an area of approximately 3225m2. This consists of a large rectangular block on the corner of Woodville Road and Howatt Street between Hilwa St and Woodville Road. It contains the current Gospel Pianos Store. It does not include a portion of this rectangular site containing the Apex Petrol Station, as it is not possible to acquire this site. It also contains 2 adjoining sites to the south of this block known as 898 Woodville Road and 15 Hilwa Street. The site is almost 100m long and 60m wide at is longest points. The site has an approx. 40m frontage to Woodville Road and 30m to Howatt Street. The site contains a 1 storey commercial building over part of the site, with the majority being open stand parking. The adjoining petrol station is also 1 storey.

| <br>Extent of Town Centre          |
|------------------------------------|
| 896- Woodville Road                |
| Future Park lots                   |
| Additional Sites Acquired          |
| 896 Woodville Road - not available |
|                                    |