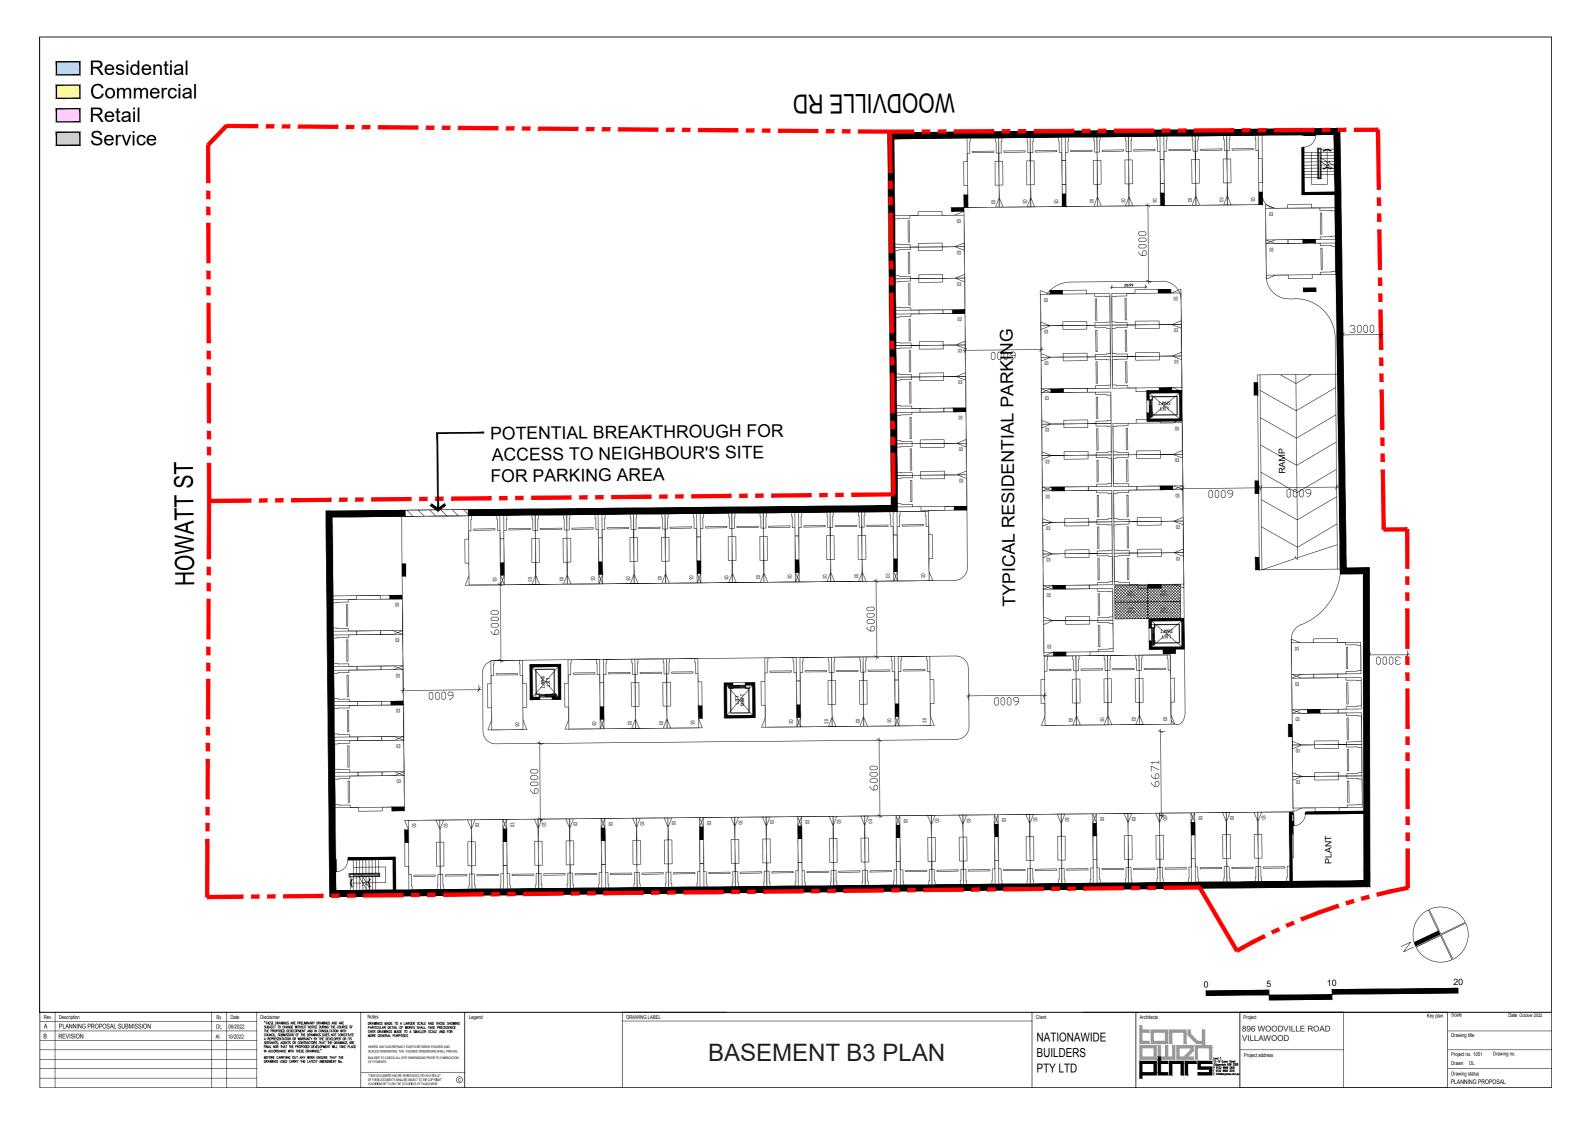

## 5.1 Proposed Envelopes

The site is referenced under the Villawood Town Centre DCP 2020 and LEP 2013 above. The DCP contains proposed envelope massing to achieve these controls. The necessary exclusion of the petrol station results in a different envelope result within these controls in order to achieve their objectives.

We are seeking to apply these controls across the whole site including the southern properties. We have prepared an envelope study which demonstrates the resultant building envelopes that result. The purpose of these envelope studies is to demonstrate that the objectives of the LEP and DCP can be achieved and that the resultant envelopes achieve all ADG performance compliance and that this does not result in unacceptable impacts on the adjoining properties.