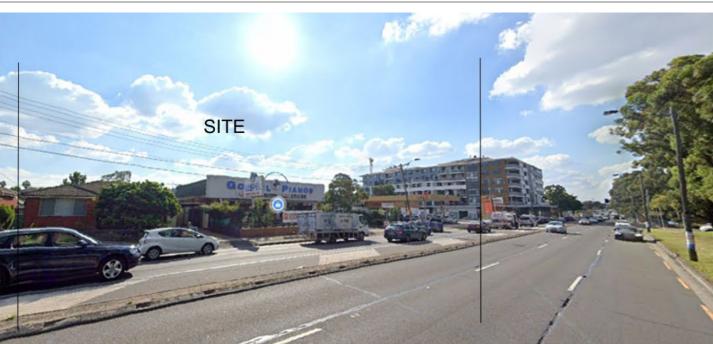

### Current Character

The area is generally characterized by 1-2 storey detached houses to the south, east and west, with 3 storey walk ups to the east and some such as those located on the site. The majority of the site is located within the Villawood Town Centre DCP 2020. The ntre DCP 2020 with a large portion of the sites already developed based on these controls. As such the current and future character of the area is determined by the DCP. The area to the north contains a range of mixed use developments consisting of 6-12 storey mixed use apartment buildings with ground floor retail and commercial spaces, areas of parking and retail and commercial including an ALDI store and a number of restaurant and fast food outlets. The site is within 300m of Villawood Station.

### Future Character

2.3 SITE ANALYSIS

The LEP and Town Centre DCP contains controls which has established the future character of the area.

| commercial premises such as those located on the site. It    |
|--------------------------------------------------------------|
| areas north of the site are within the Villawood Town Cen    |
| controls. As such the current and future character of the ar |