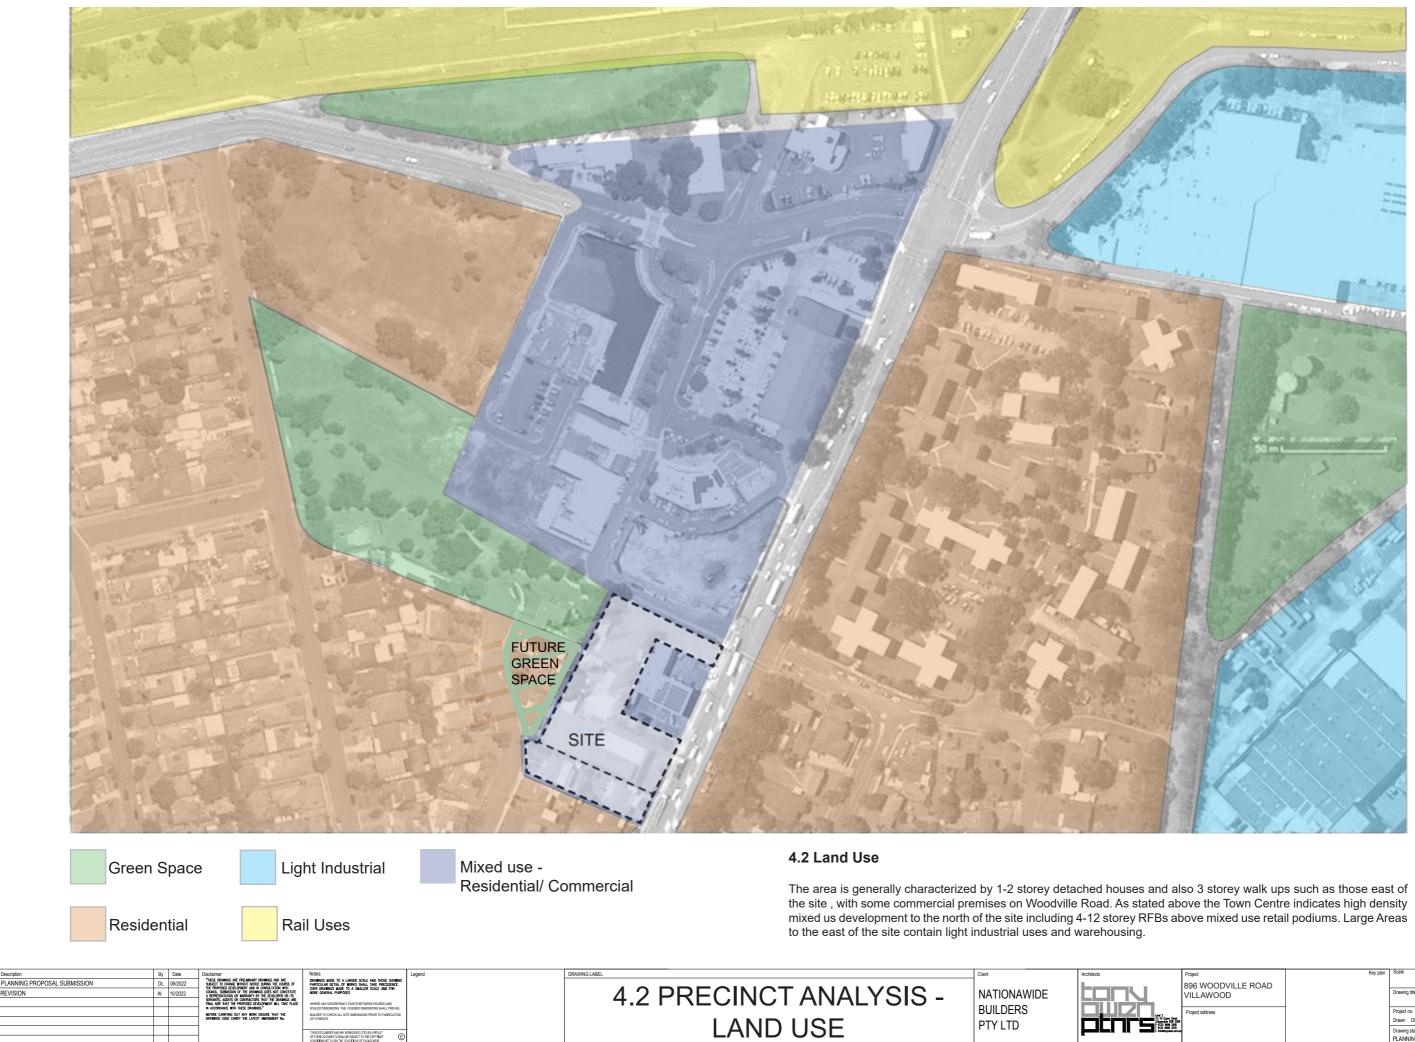

### Current Character

The area is generally characterized by 1-2 storey detached houses to the south, east and west, with 3 storey walk ups to the east and some such as those located on the site. The majority of the site is located within the Villawood Town Centre DCP 2020. The ntre DCP 2020 with a large portion of the sites already developed based on these controls. As such the current and future character of the area is determined by the DCP. The area to the north contains a range of mixed use developments consisting of 6-12 storey mixed use apartment buildings with ground floor retail and commercial spaces, areas of parking and retail and commercial including an ALDI store and a number of restaurant and fast food outlets. The site is within 300m of Villawood Station.

The site is served by the nearby ALDI supermarket and retail commercial premises within the Town Centre commercial core.