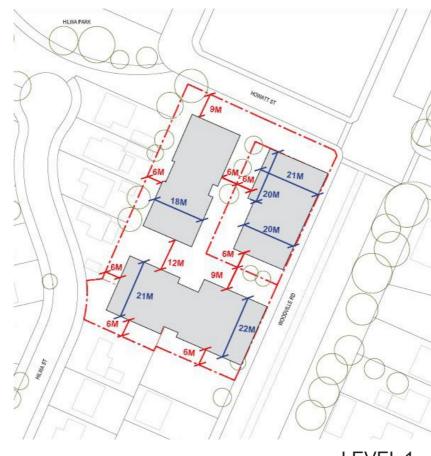

## 5.1 Proposed Envelopes

The site is referenced under the Villawood Town Centre DCP 2020 and LEP 2013 above. The DCP contains proposed envelope massing to achieve these controls. The necessary exclusion of the petrol station results in a different envelope result within these controls in order to achieve their objectives.

We are seeking to apply these controls across the whole site including the southern properties. We have prepared an envelope study which demonstrates the resultant building envelopes that result. The purpose of these envelope studies is to demonstrate that the objectives of the LEP and DCP can be achieved and that the resultant envelopes achieve all ADG performance compliance and that this does not result in unacceptable impacts on the adjoining properties.

#### Envelopes:

The DCP contains proposed envelope massing to achieve the objectives of the master plan. This includes building heights, building depths and setbacks set out in the master plan. For the subject site, this consists of 2 x 7 storey towers above a retail/commercial podium.