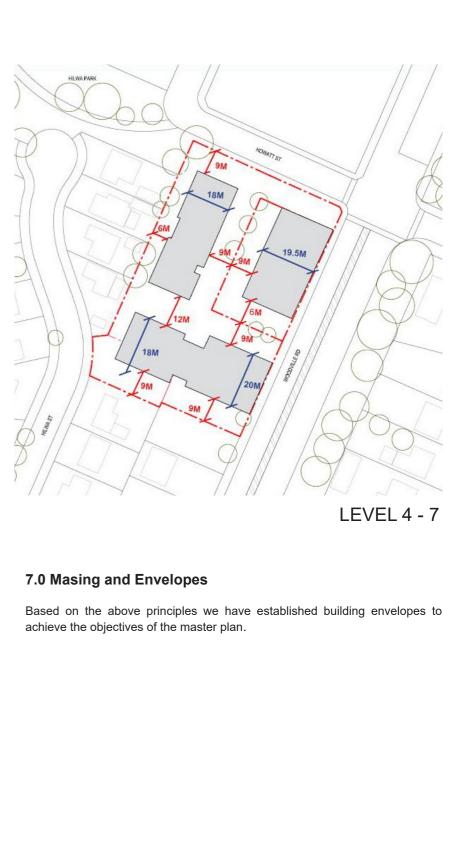

## 5.1 Proposed Envelopes

The site is referenced under the Villawood Town Centre DCP 2020 and LEP 2013 above. The DCP contains proposed envelope massing to achieve these controls. The necessary exclusion of the petrol station results in a different envelope result within these controls in order to achieve their objectives.

We are seeking to apply these controls across the whole site including the southern properties. We have prepared an envelope study which demonstrates the resultant building envelopes that result. The purpose of these envelope studies is to demonstrate that the objectives of the LEP and DCP can be achieved and that the resultant envelopes achieve all ADG performance compliance and that this does not result in unacceptable impacts on the adjoining properties.

#### Envelopes:

The DCP contains proposed envelope massing to achieve the objectives of the master plan. This includes building heights, building depths and setbacks set out in the master plan. For the subject site, this consists of 2 x 7 storey towers above a retail/commercial podium.