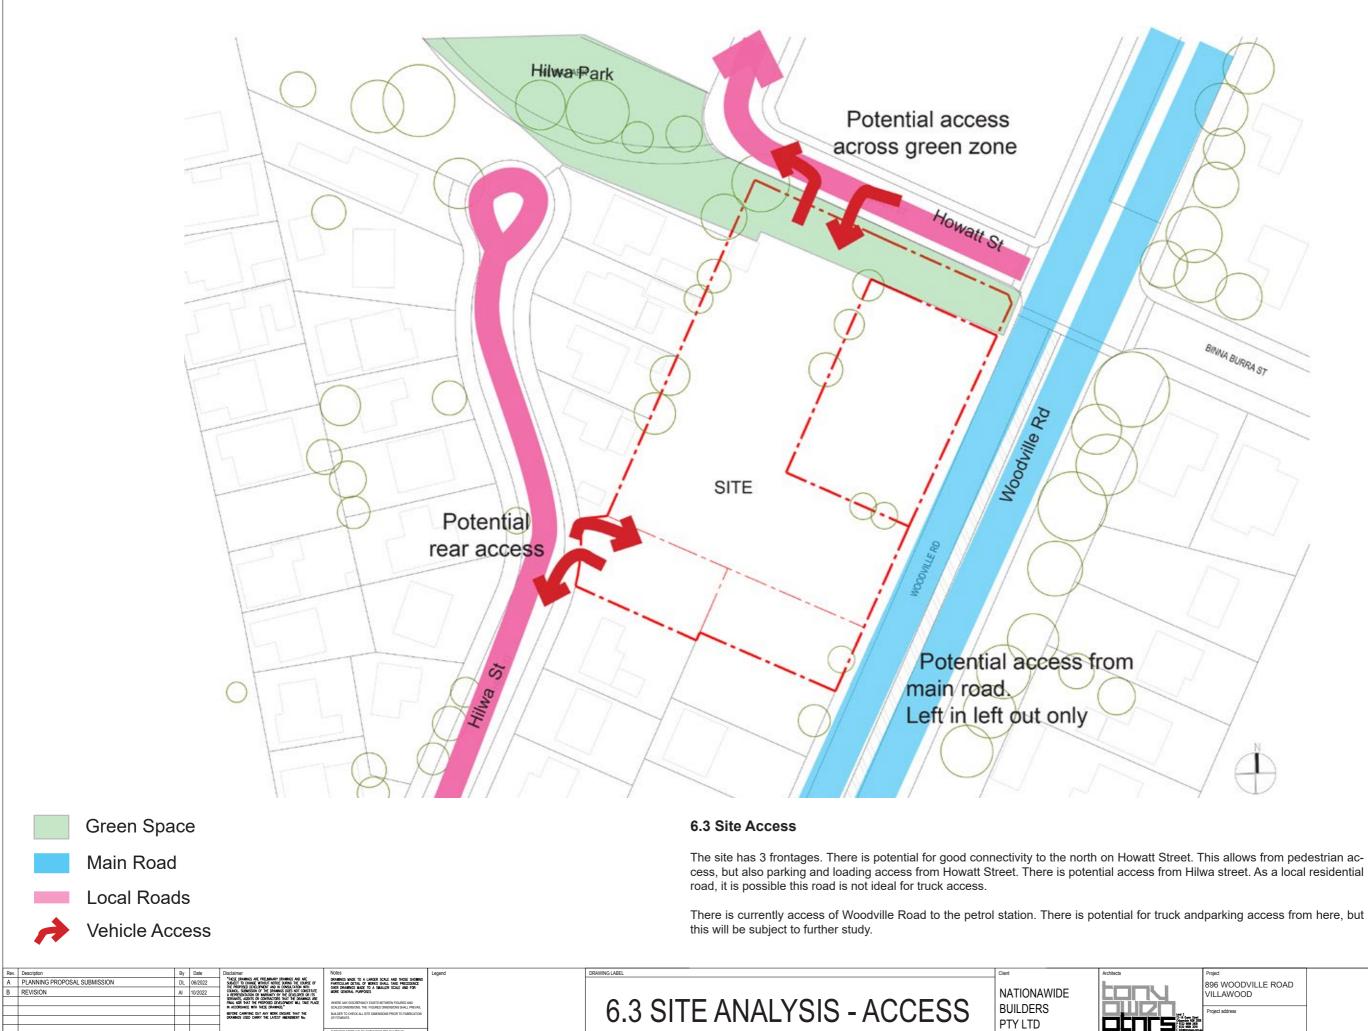

The DCP establishes locations for centralised car parks and preferred vehicle access points. This PP envisages maintaining the outcomes as set out in the MP. It is noted that the proponent is currently developing, or has already developed 4 sites within the MP including 1 Villawood Place, 47 Villawood Place and 894 Woodville Road. As such they are the pricipal entity driving the realisation of the MP. In the course of this work, we are undertaking a detailed traffic analysis of the precinct. This study may throw up some additional opportunities to achieve the objectives of the MP. These initiatives will form part of further discussions with the council.