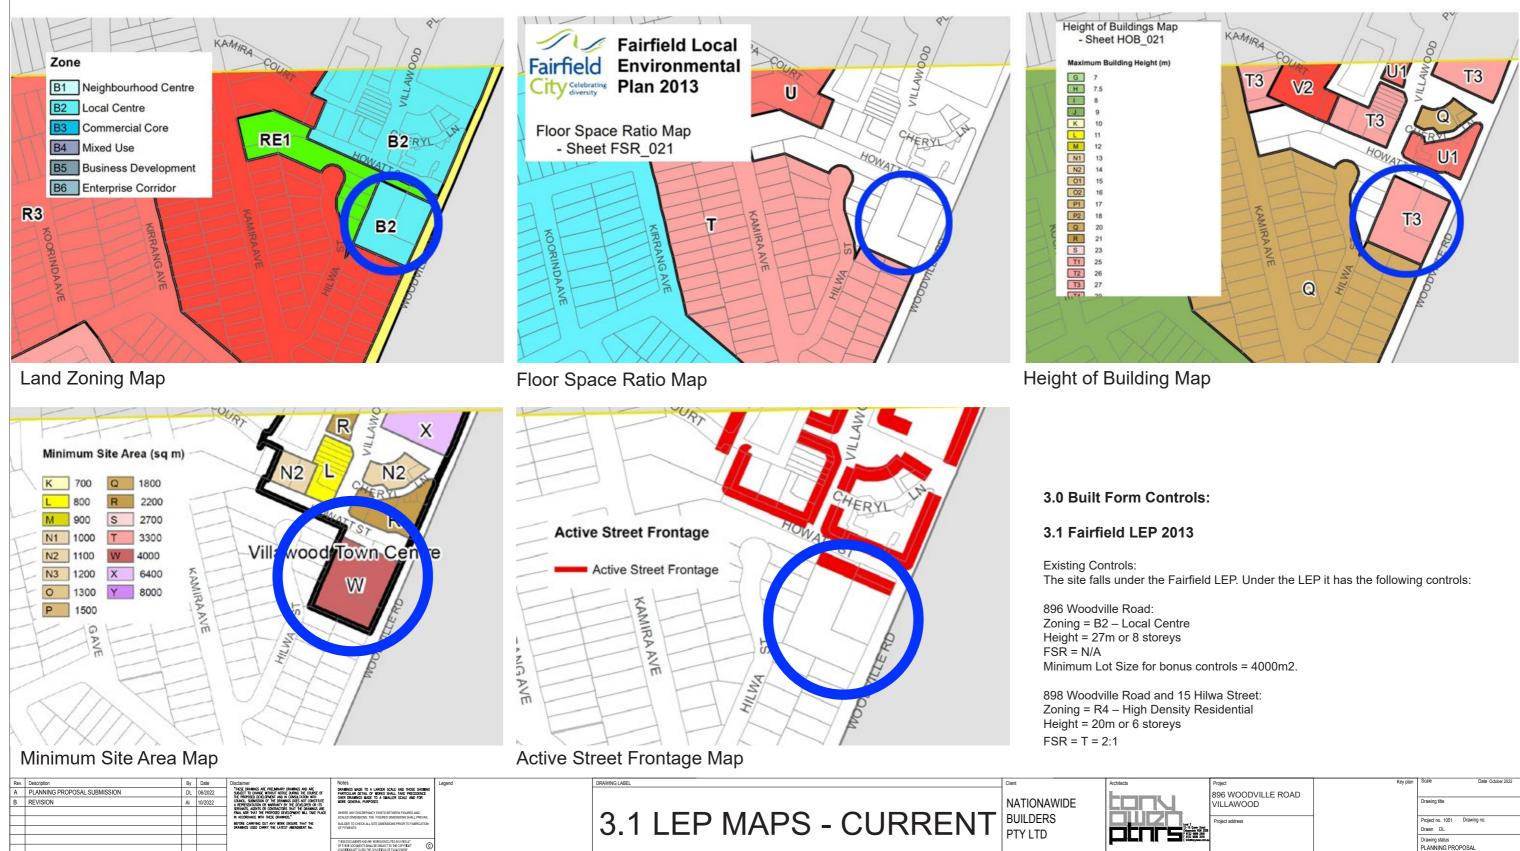

#### 3.0 **Built Form Controls**

3.1 Fairfield LEP.213 - Current Controls 3.2 Villawood Town Centre DCP 2020 3.3 Vehicle Access 3.4 Active Frontage 3.5 Green Space

Existing and additional R4 High Density Residential zones, together with multi storey B2 Local Centre zones will increase population and provide opportunities for mix use developments and dwelling types. The R4 High Density Residential zoned land with a total area of 17,350m<sup>2</sup> and a maximum height of building of twelve (12) storeys will provide opportunities for approximately 360-400 apartment units to benefit from the redeveloped and revitalised B2 Local Centre shops and services. The B2 Local Centre with a total area of 25,270m<sup>2</sup> will also increase the surrounding open space; interconnection between the pedestrian network and new shop top housing.

#### Envelopes:

The DCP contains proposed envelope massing to achieve the objectives of the master plan. This includes building heights, building depths and setbacks set out in the master plan. For the subject site, this consists of 2 x 7 storey towers above a retail/commercial podium.