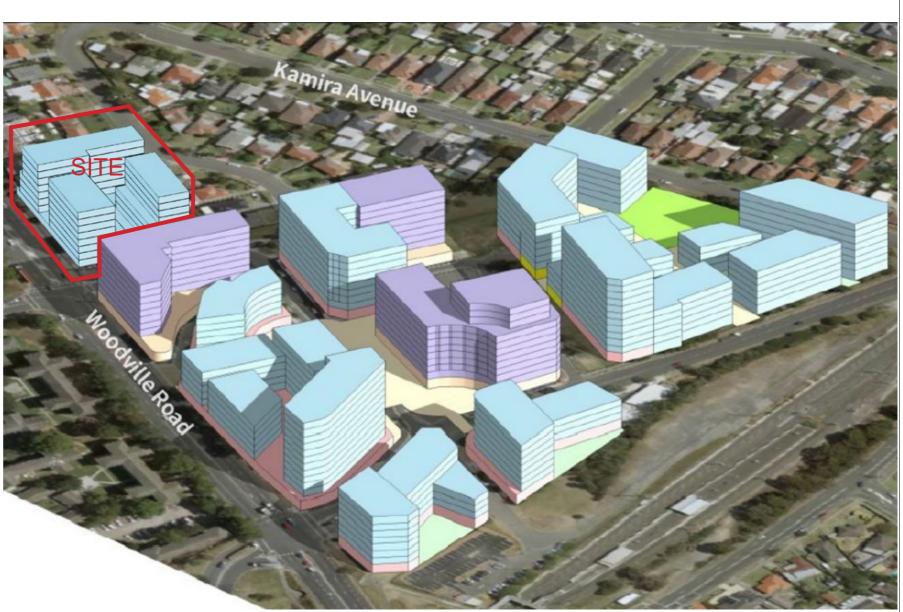

#### Envelopes:

The DCP contains proposed envelope massing to achieve the objectives of the master plan. This includes building heights, building depths and setbacks set out in the master plan. For the subject site, this consists of 2 x 7 storey towers above a retail/commercial podium.

## 5.1 Proposed Envelopes

The site is referenced under the Villawood Town Centre DCP 2020 and LEP 2013 above. The DCP contains proposed envelope massing to achieve these controls. The necessary exclusion of the petrol station results in a different envelope result within these controls in order to achieve their objectives.

We are seeking to apply these controls across the whole site including the southern properties. We have prepared an envelope study which demonstrates the resultant building envelopes that result. The purpose of these envelope studies is to demonstrate that the objectives of the LEP and DCP can be achieved and that the resultant envelopes achieve all ADG performance compliance and that this does not result in unacceptable impacts on the adjoining properties.