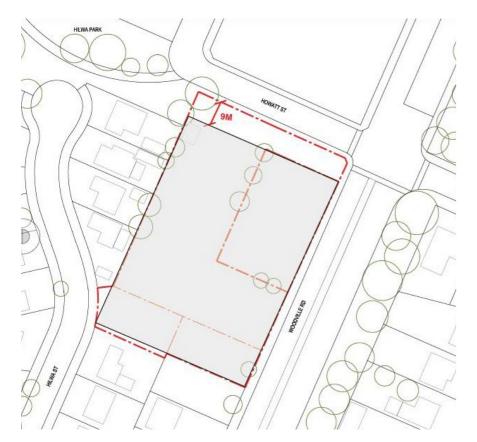

# **2.3 Physical Characteristics**

ING PROPOSAL SUBMISSIC

The site has an area of approximately 3225m2. This consists of a large rectangular block on the corner of Woodville Road and Howatt Street between Hilwa St and Woodville Road. It contains the current Gospel Pianos Store. It does not include a portion of this rectangular site containing the Apex Petrol Station, as it is not possible to acquire this site. It also contains 2 adjoining sites to the south of this block known as 898 Woodville Road and 15 Hilwa Street. The site is almost 100m long and 60m wide at is longest points. The site has an approx. 40m frontage to Woodville Road and 30m to Howatt Street. The site contains a 1 storey commercial building over part of the site, with the majority being open stand parking. The adjoining petrol station is also 1 storey.

Woodville Road is a main road. The precinct is bounded by main roads Woodville Road to the east, Villawood Road to the north and Kamira Avenue which is a secondary Road. The proposed character local roads within the MP are defined within the MP DCP.