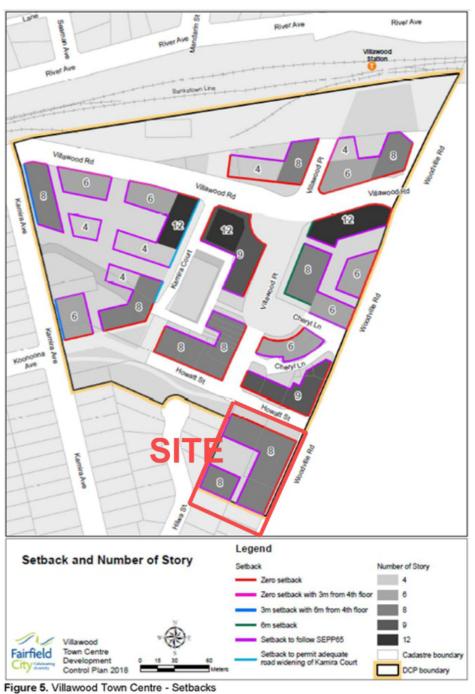

#### Envelopes:

The DCP contains proposed envelope massing to achieve the objectives of the master plan. This includes building heights, building depths and setbacks set out in the master plan. For the subject site, this consists of 2 x 7 storey towers above a retail/commercial podium.

## 5.1 Proposed Envelopes

The site is referenced under the Villawood Town Centre DCP 2020 and LEP 2013 above. The DCP contains proposed envelope massing to achieve these controls. The necessary exclusion of the petrol station results in a different envelope result within these controls in order to achieve their objectives.

We are seeking to apply these controls across the whole site including the southern properties. We have prepared an envelope study which demonstrates the resultant building envelopes that result. The purpose of these envelope studies is to demonstrate that the objectives of the LEP and DCP can be achieved and that the resultant envelopes achieve all ADG performance compliance and that this does not result in unacceptable impacts on the adjoining properties.