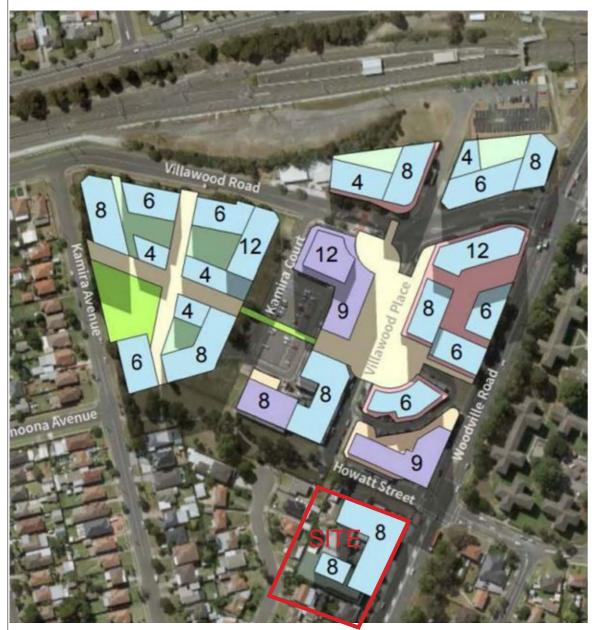

# **2.3 Physical Characteristics**

ING PROPOSAL SUBMISSIC

The site has an area of approximately 3225m2. This consists of a large rectangular block on the corner of Woodville Road and Howatt Street between Hilwa St and Woodville Road. It contains the current Gospel Pianos Store. It does not include a portion of this rectangular site containing the Apex Petrol Station, as it is not possible to acquire this site. It also contains 2 adjoining sites to the south of this block known as 898 Woodville Road and 15 Hilwa Street. The site is almost 100m long and 60m wide at is longest points. The site has an approx. 40m frontage to Woodville Road and 30m to Howatt Street. The site contains a 1 storey commercial building over part of the site, with the majority being open stand parking. The adjoining petrol station is also 1 storey.

Existing and additional R4 High Density Residential zones, together with multi storey B2 Local Centre zones will increase population and provide opportunities for mix use developments and dwelling types. The R4 High Density Residential zoned land with a total area of 17,350m<sup>2</sup> and a maximum height of building of twelve (12) storeys will provide opportunities for approximately 360-400 apartment units to benefit from the redeveloped and revitalised B2 Local Centre shops and services. The B2 Local Centre with a total area of 25,270m<sup>2</sup> will also increase the surrounding open space; interconnection between the pedestrian network and new shop top housing.

#### Envelopes:

The DCP contains proposed envelope massing to achieve the objectives of the master plan. This includes building heights, building depths and setbacks set out in the master plan. For the subject site, this consists of 2 x 7 storey towers above a retail/commercial podium.