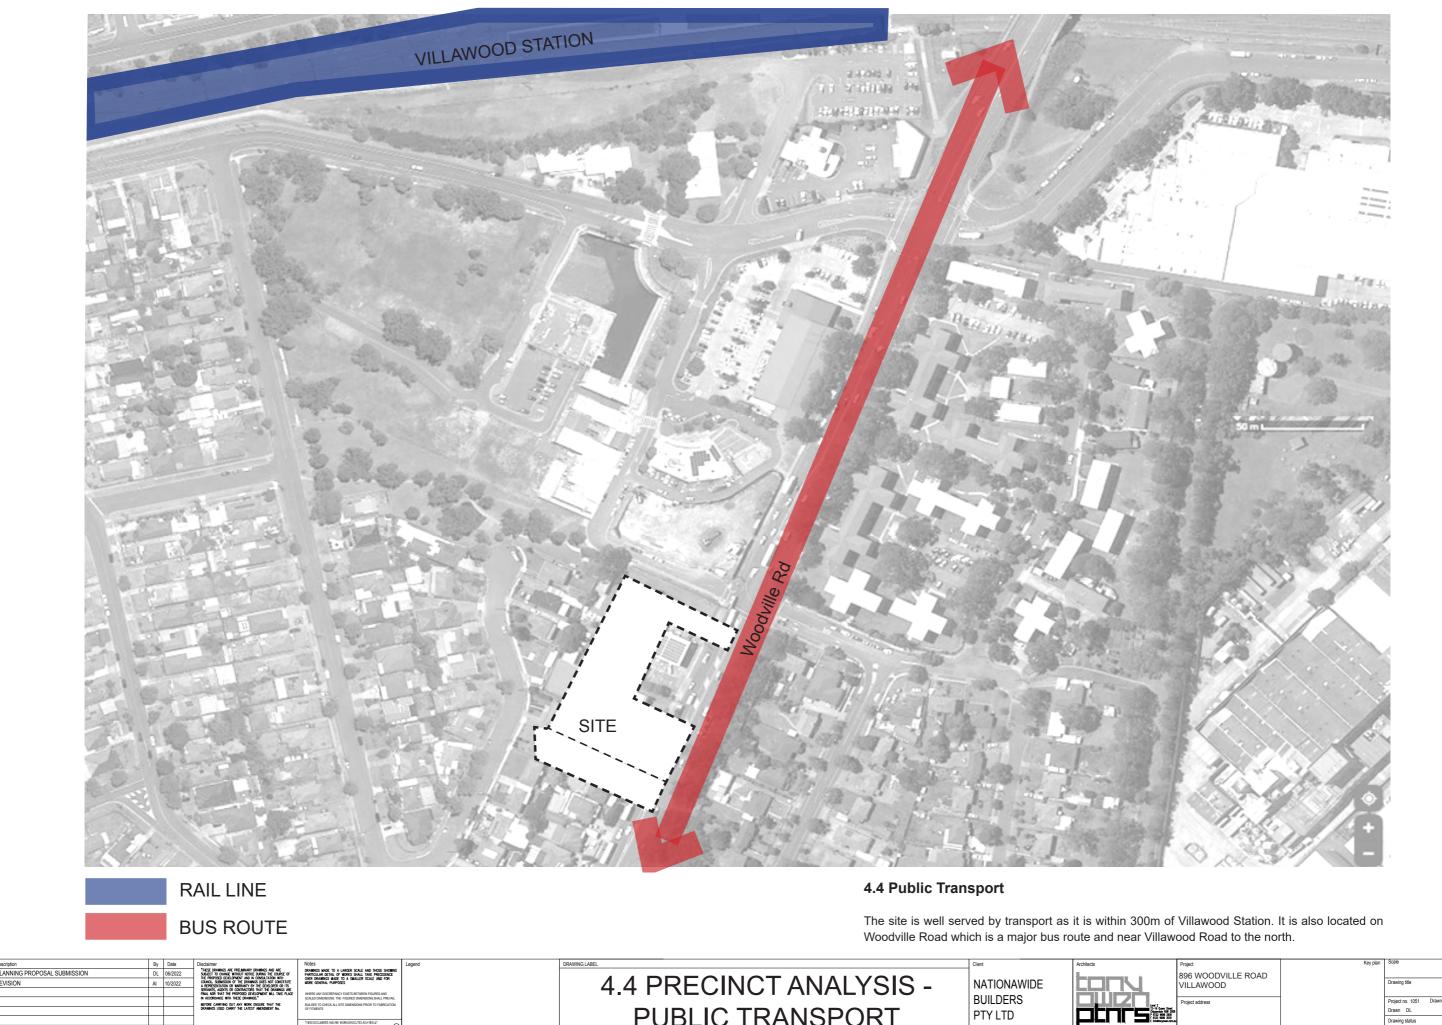

### Current Character

The area is generally characterized by 1-2 storey detached houses to the south, east and west, with 3 storey walk ups to the east and some such as those located on the site. The majority of the site is located within the Villawood Town Centre DCP 2020. The ntre DCP 2020 with a large portion of the sites already developed based on these controls. As such the current and future character of the area is determined by the DCP. The area to the north contains a range of mixed use developments consisting of 6-12 storey mixed use apartment buildings with ground floor retail and commercial spaces, areas of parking and retail and commercial including an ALDI store and a number of restaurant and fast food outlets. The site is within 300m of Villawood Station.

PUBLIC TRANSPORT

BEFORE CARRYING OUT ANY WORK ENSURE THAT THE DRAWINGS USED CARRY THE LATEST AMENDMENT No.

|                                                                                              | Project                         | Key plan | Scale Date October 2022             |
|----------------------------------------------------------------------------------------------|---------------------------------|----------|-------------------------------------|
|                                                                                              | 896 WOODVILLE ROAD<br>VILLAWOOD |          | Drawing title                       |
| Level 2                                                                                      | Project address                 |          | Project no. 1051 Drawing no.        |
| Level 2<br>12-16 Queen Street<br>Obspendele NGR 2008<br>P 6022 9699 3001<br>F 6122 9699 3013 |                                 |          | Drawn DL                            |
| F 6122 9699 3018<br>E info@laryowic.com.au                                                   |                                 |          | Drawing status<br>PLANNING PROPOSAL |