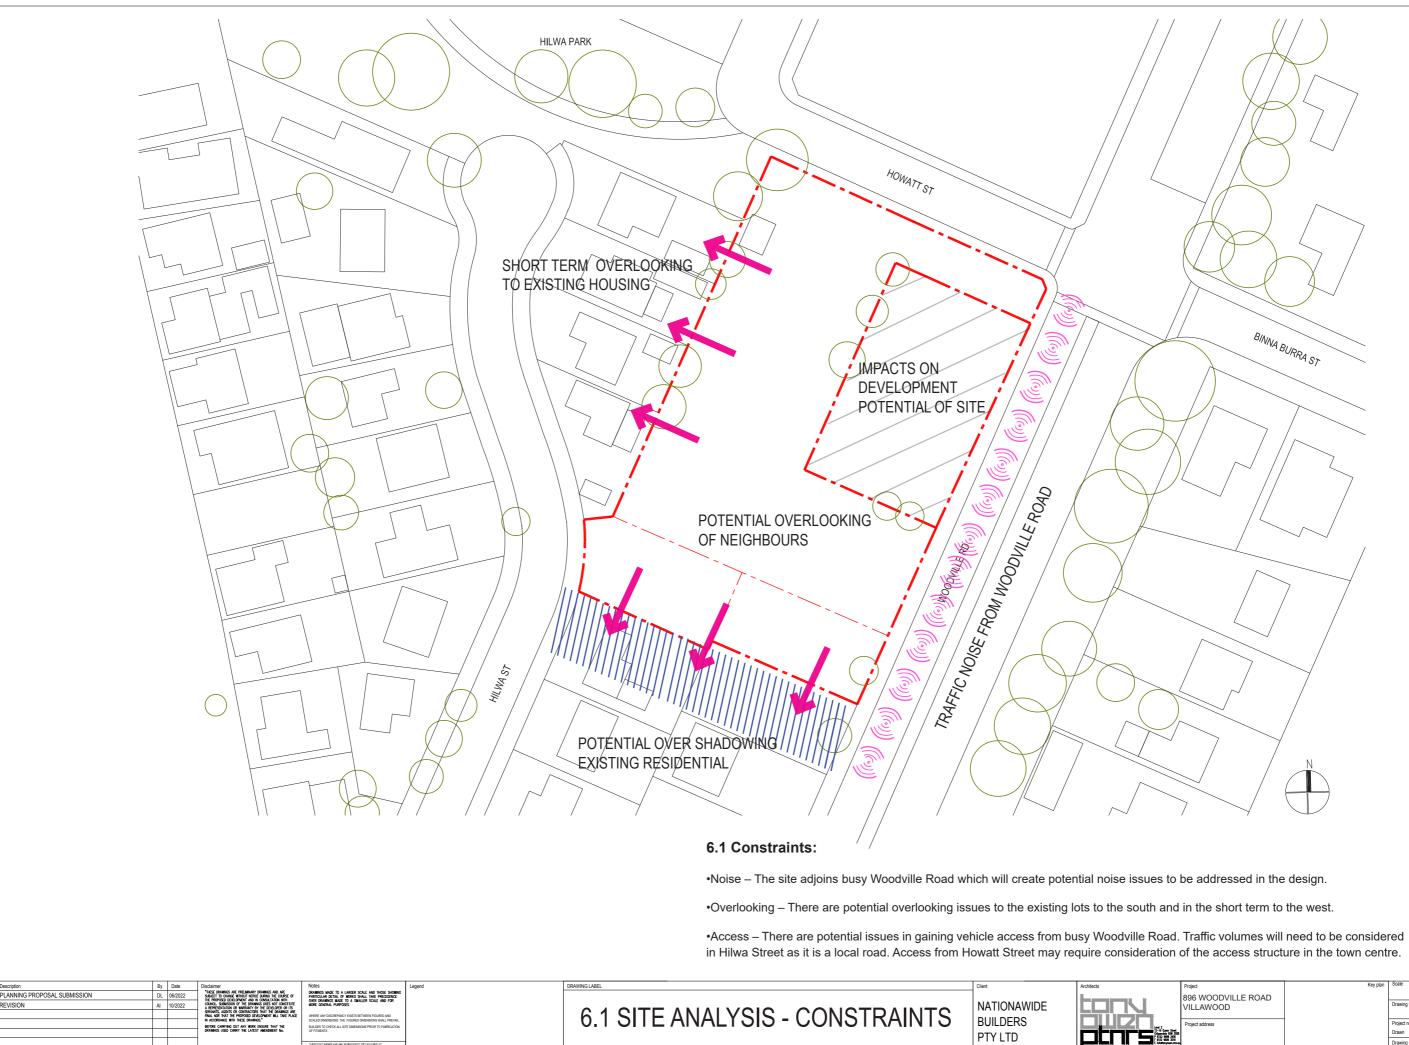

•Overshadowing - As the site is on the northern side of Woodville Rd the impact of shadows on neighbours to the south is minimal if at all.

\*Access – The site enjoys 3 street frontages to facilitate access. As Woodville Road is a busy street, access from here will be challenging. There is also potential for access from Hilwa and Howatt Streets subject to traffic review.