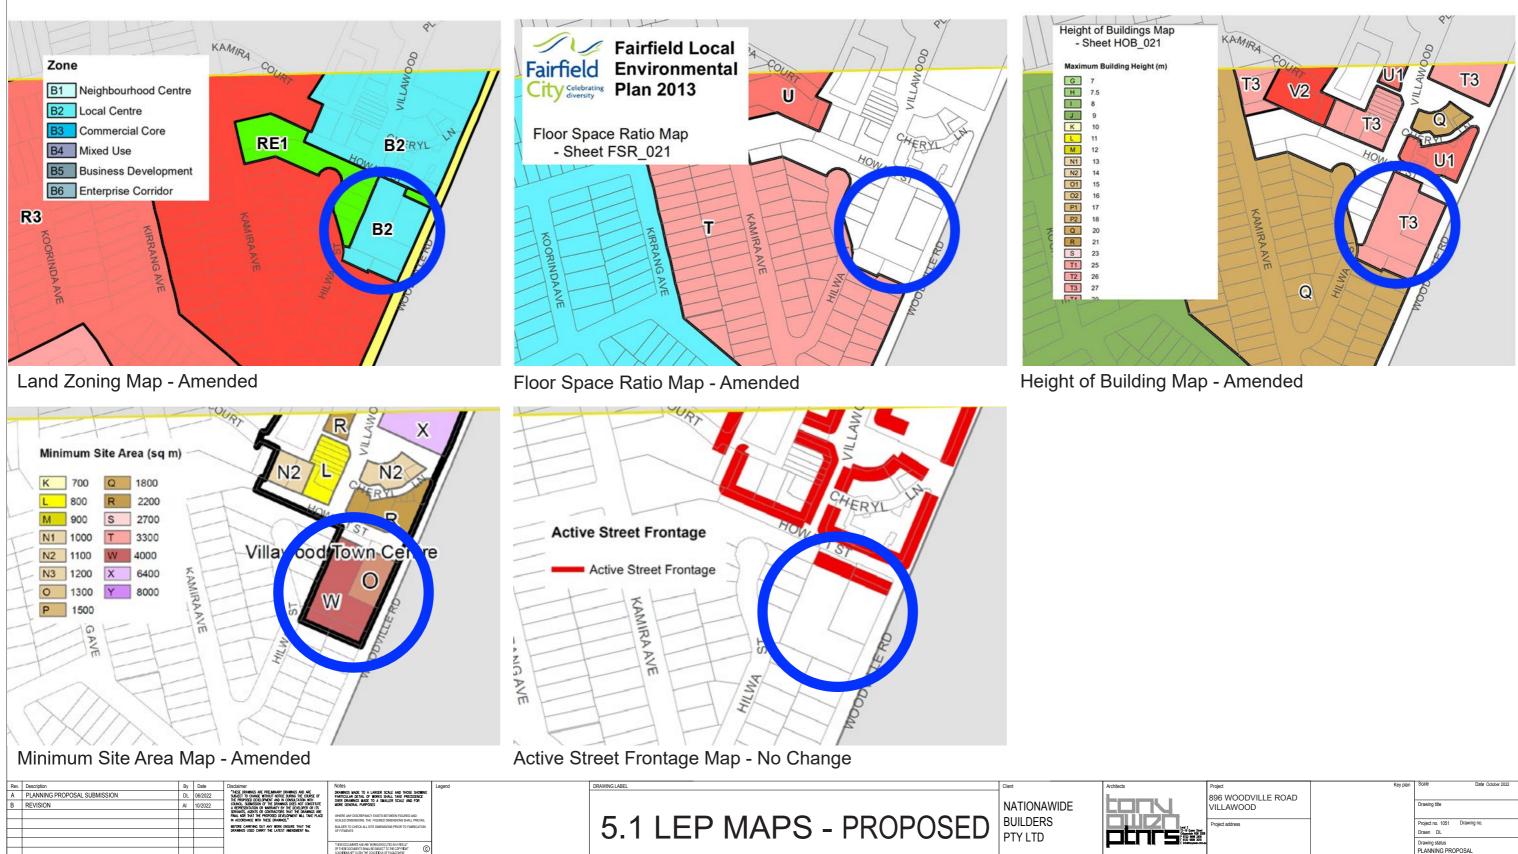

## 5.1 Proposed Envelopes

The site is referenced under the Villawood Town Centre DCP 2020 and LEP 2013 above. The DCP contains proposed envelope massing to achieve these controls. The necessary exclusion of the petrol station results in a different envelope result within these controls in order to achieve their objectives.

We are seeking to apply these controls across the whole site including the southern properties. We have prepared an envelope study which demonstrates the resultant building envelopes that result. The purpose of these envelope studies is to demonstrate that the objectives of the LEP and DCP can be achieved and that the resultant envelopes achieve all ADG performance compliance and that this does not result in unacceptable impacts on the adjoining properties.