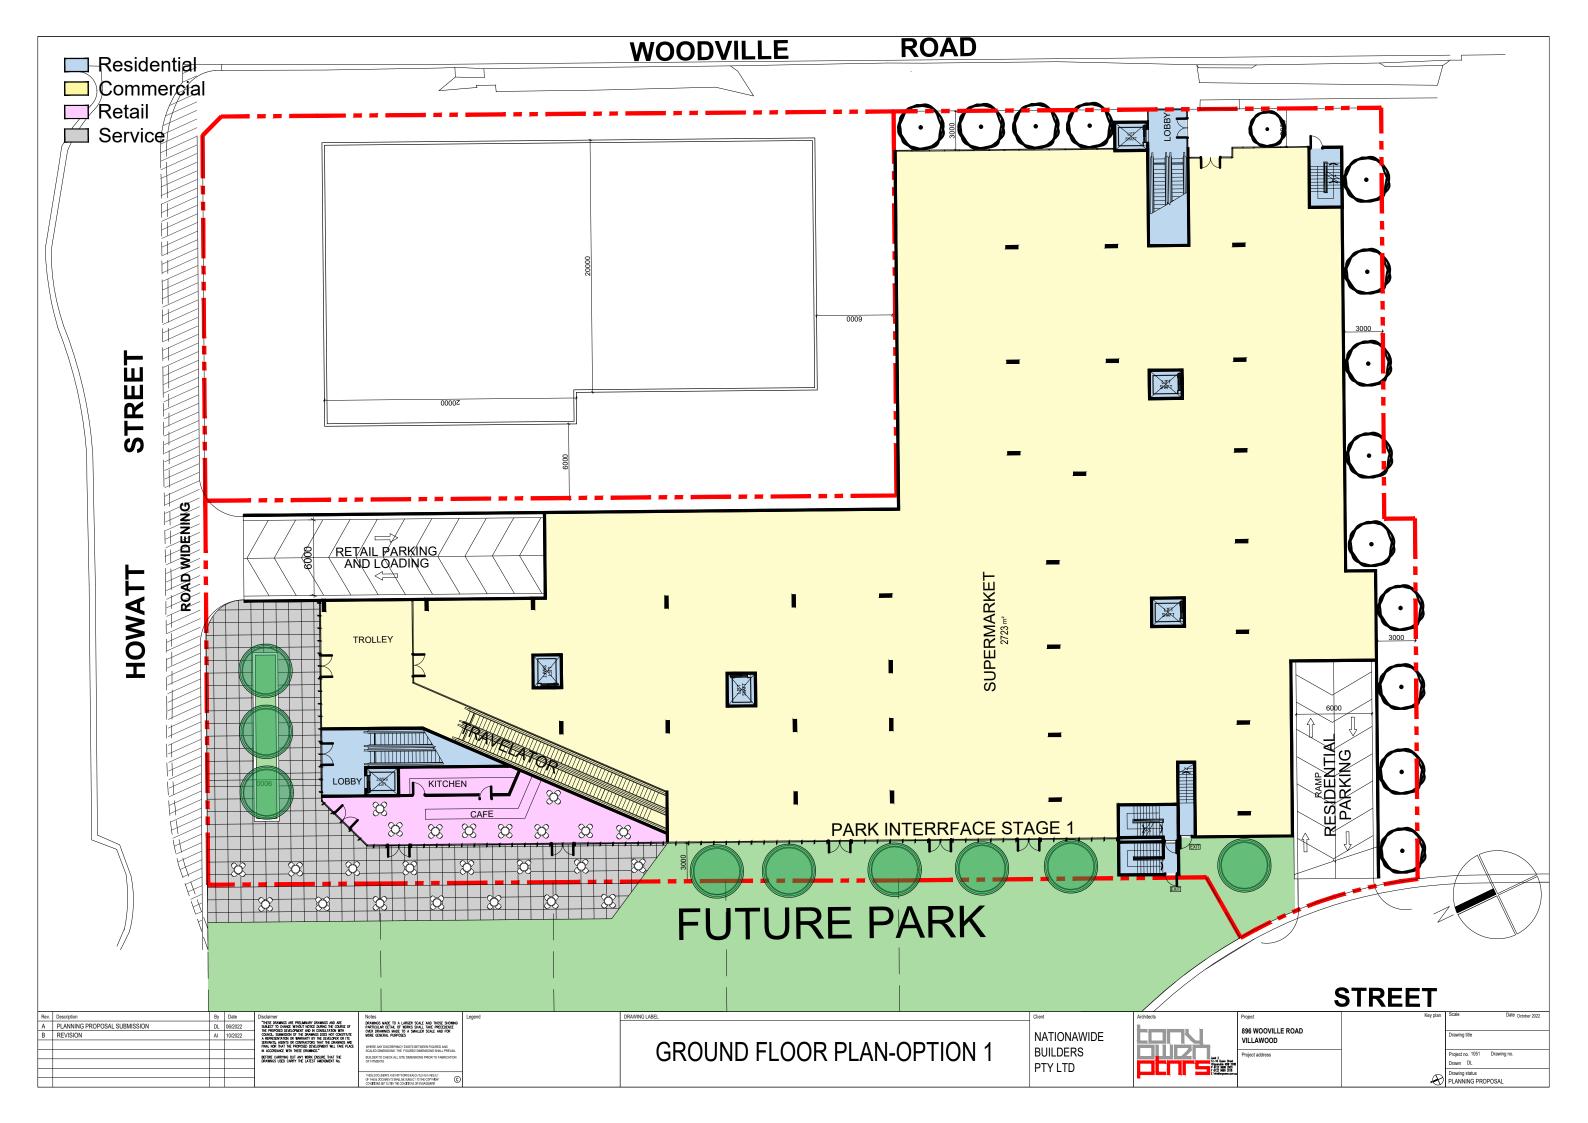

## 5.1 Proposed Envelopes

The site is referenced under the Villawood Town Centre DCP 2020 and LEP 2013 above. The DCP contains proposed envelope massing to achieve these controls. The necessary exclusion of the petrol station results in a different envelope result within these controls in order to achieve their objectives.

We are seeking to apply these controls across the whole site including the southern properties. We have prepared an envelope study which demonstrates the resultant building envelopes that result. The purpose of these envelope studies is to demonstrate that the objectives of the LEP and DCP can be achieved and that the resultant envelopes achieve all ADG performance compliance and that this does not result in unacceptable impacts on the adjoining properties.