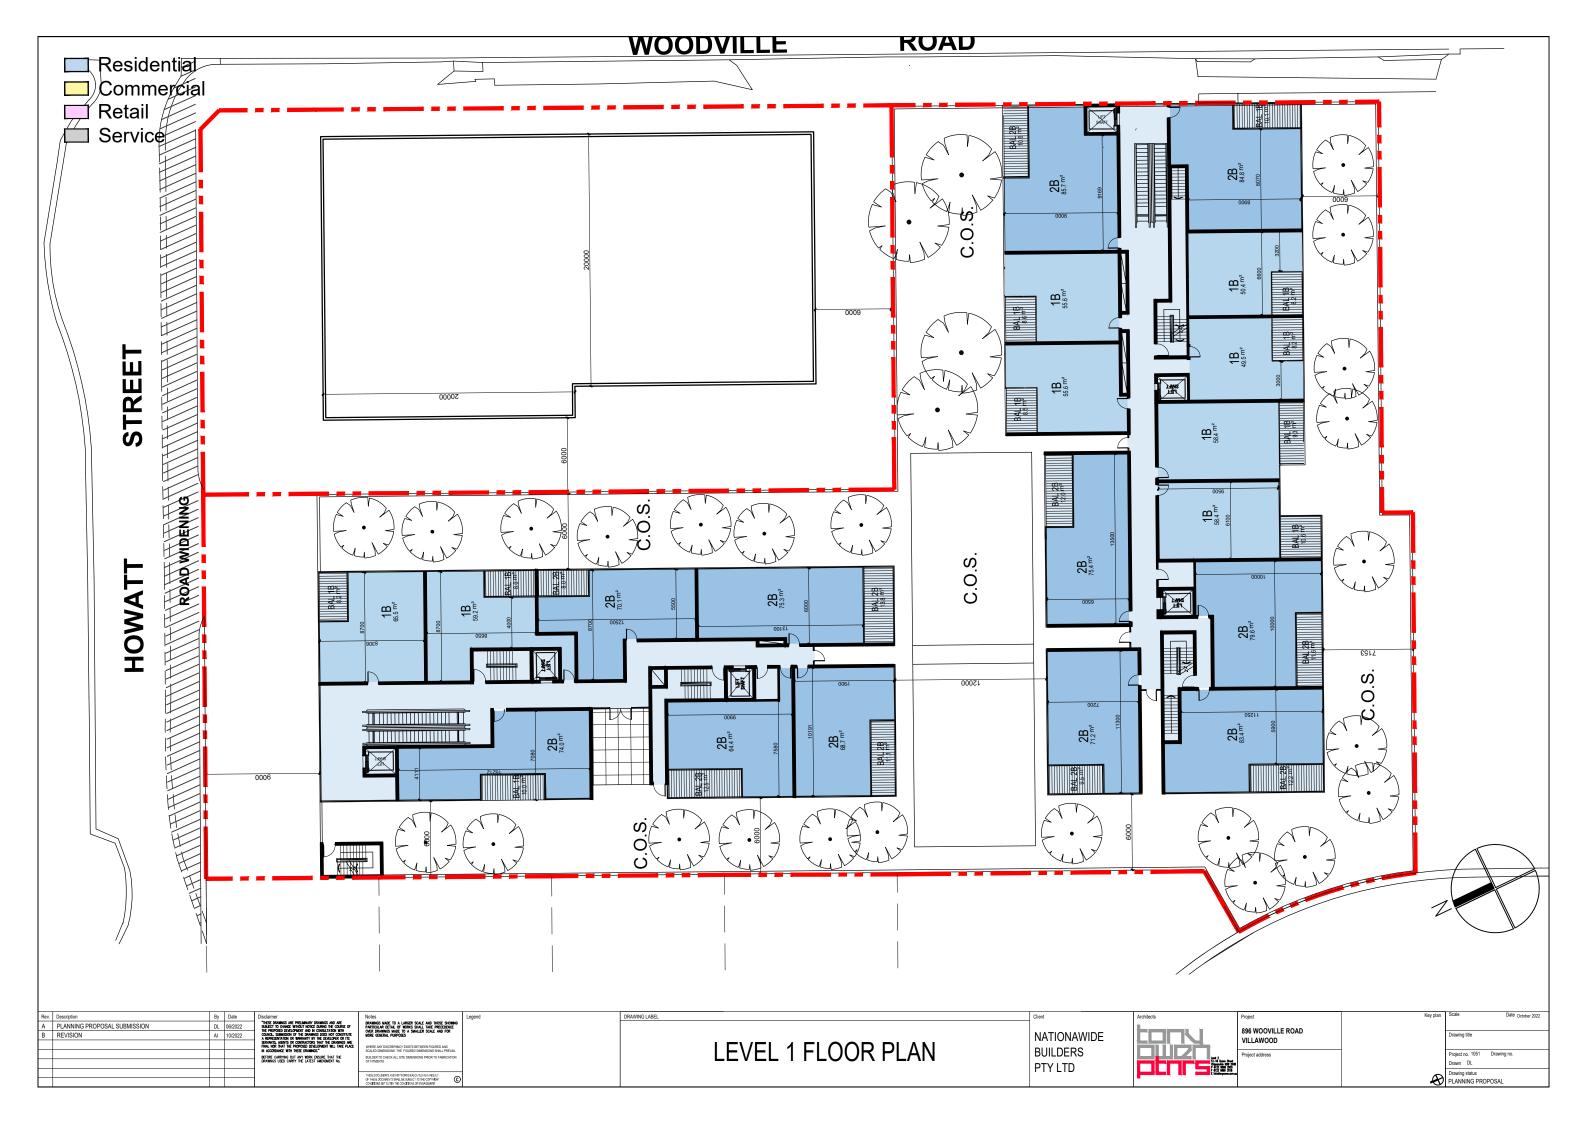

Existing and additional R4 High Density Residential zones, together with multi storey B2 Local Centre zones will increase population and provide opportunities for mix use developments and dwelling types. The R4 High Density Residential zoned land with a total area of 17,350m<sup>2</sup> and a maximum height of building of twelve (12) storeys will provide opportunities for approximately 360-400 apartment units to benefit from the redeveloped and revitalised B2 Local Centre shops and services. The B2 Local Centre with a total area of 25,270m<sup>2</sup> will also increase the surrounding open space; interconnection between the pedestrian network and new shop top housing.

#### Envelopes:

The DCP contains proposed envelope massing to achieve the objectives of the master plan. This includes building heights, building depths and setbacks set out in the master plan. For the subject site, this consists of 2 x 7 storey towers above a retail/commercial podium.

## 5.1 Proposed Envelopes

The site is referenced under the Villawood Town Centre DCP 2020 and LEP 2013 above. The DCP contains proposed envelope massing to achieve these controls. The necessary exclusion of the petrol station results in a different envelope result within these controls in order to achieve their objectives.

We are seeking to apply these controls across the whole site including the southern properties. We have prepared an envelope study which demonstrates the resultant building envelopes that result. The purpose of these envelope studies is to demonstrate that the objectives of the LEP and DCP can be achieved and that the resultant envelopes achieve all ADG performance compliance and that this does not result in unacceptable impacts on the adjoining properties.