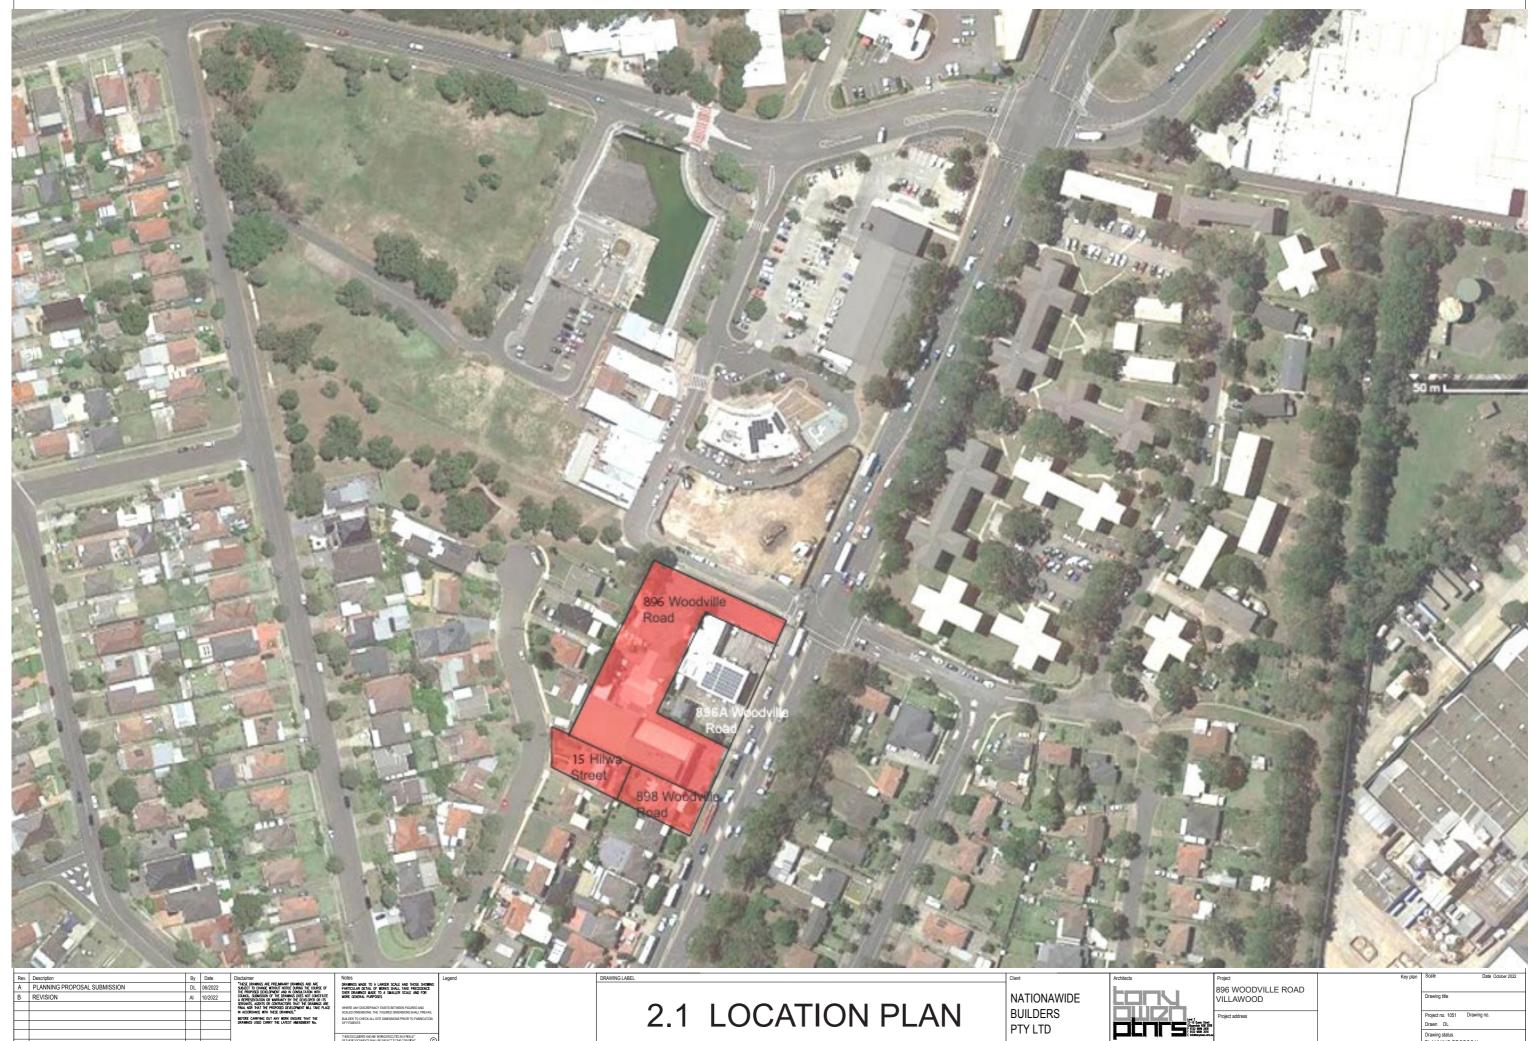

#### Site analysis 2.0

2.1 Location Plan 2.2 Site Plan 2.3 Physical Characteristics 2.4 Context and Neighbourhood Character 2.5 Site Survey

# **2.3 Physical Characteristics**

ING PROPOSAL SUBMISSIC

The site has an area of approximately 3225m2. This consists of a large rectangular block on the corner of Woodville Road and Howatt Street between Hilwa St and Woodville Road. It contains the current Gospel Pianos Store. It does not include a portion of this rectangular site containing the Apex Petrol Station, as it is not possible to acquire this site. It also contains 2 adjoining sites to the south of this block known as 898 Woodville Road and 15 Hilwa Street. The site is almost 100m long and 60m wide at is longest points. The site has an approx. 40m frontage to Woodville Road and 30m to Howatt Street. The site contains a 1 storey commercial building over part of the site, with the majority being open stand parking. The adjoining petrol station is also 1 storey.