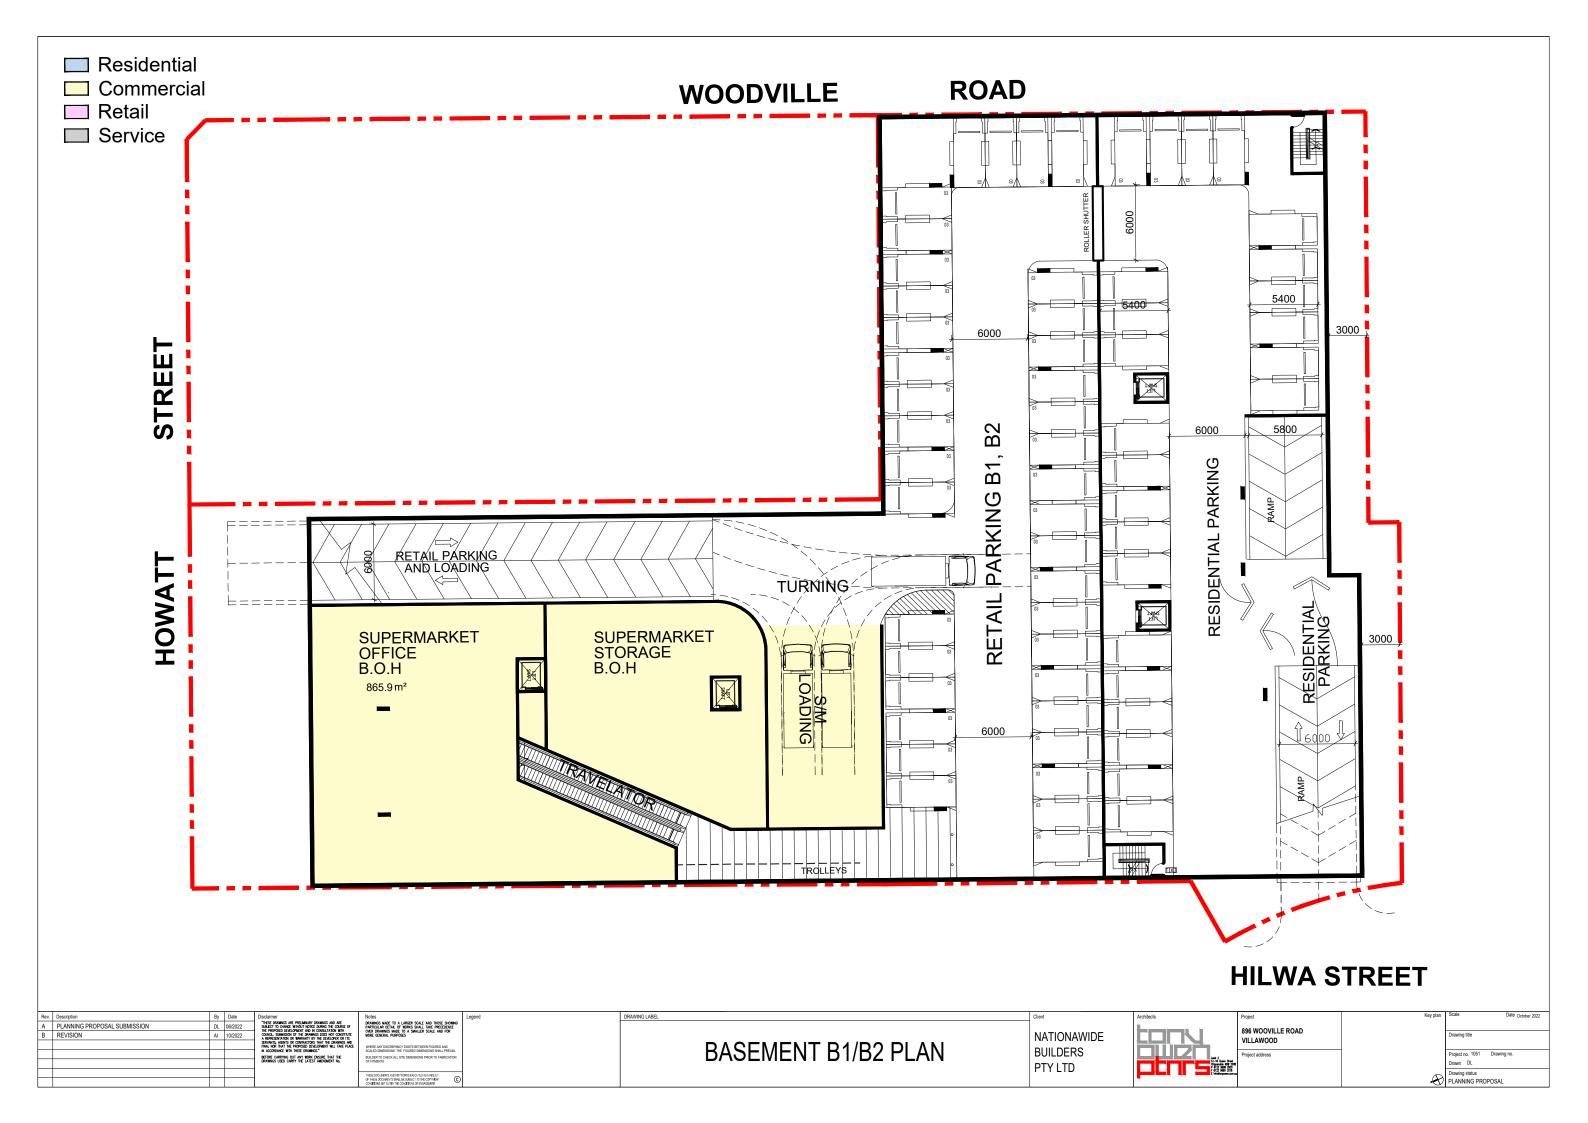

## 5.1 Proposed Envelopes

The site is referenced under the Villawood Town Centre DCP 2020 and LEP 2013 above. The DCP contains proposed envelope massing to achieve these controls. The necessary exclusion of the petrol station results in a different envelope result within these controls in order to achieve their objectives.

We are seeking to apply these controls across the whole site including the southern properties. We have prepared an envelope study which demonstrates the resultant building envelopes that result. The purpose of these envelope studies is to demonstrate that the objectives of the LEP and DCP can be achieved and that the resultant envelopes achieve all ADG performance compliance and that this does not result in unacceptable impacts on the adjoining properties.