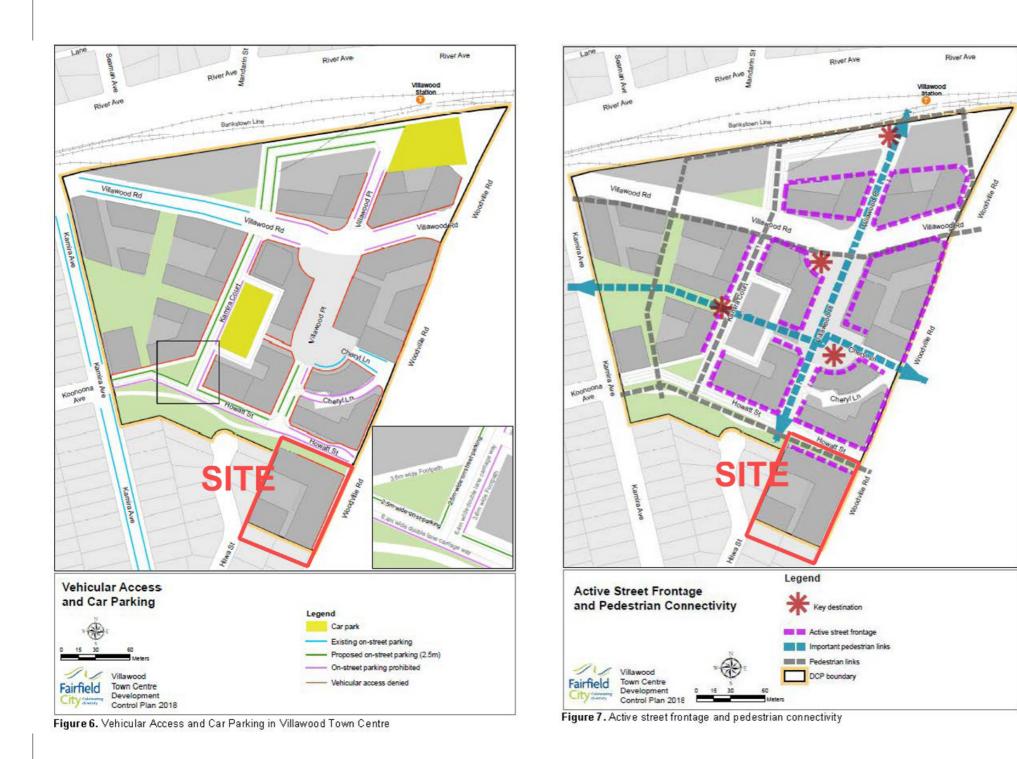

The DCP establishes locations for centralised car parks and preferred vehicle access points. This PP envisages maintaining the outcomes as set out in the MP. It is noted that the proponent is currently developing, or has already developed 4 sites within the MP including 1 Villawood Place, 47 Villawood Place and 894 Woodville Road. As such they are the pricipal entity driving the realisation of the MP. In the course of this work, we are undertaking a detailed traffic analysis of the precinct. This study may throw up some additional opportunities to achieve the objectives of the MP. These initiatives will form part of further discussions with the council.

## 3.4 Active Street Frontages and Connectivity

The MP outlines locations for street frontages and preferred pedestrian links. In this way it establishes the structure plan for the circulation through-out the site. This PP envisages maintaining the outcomes as set out in the MP.