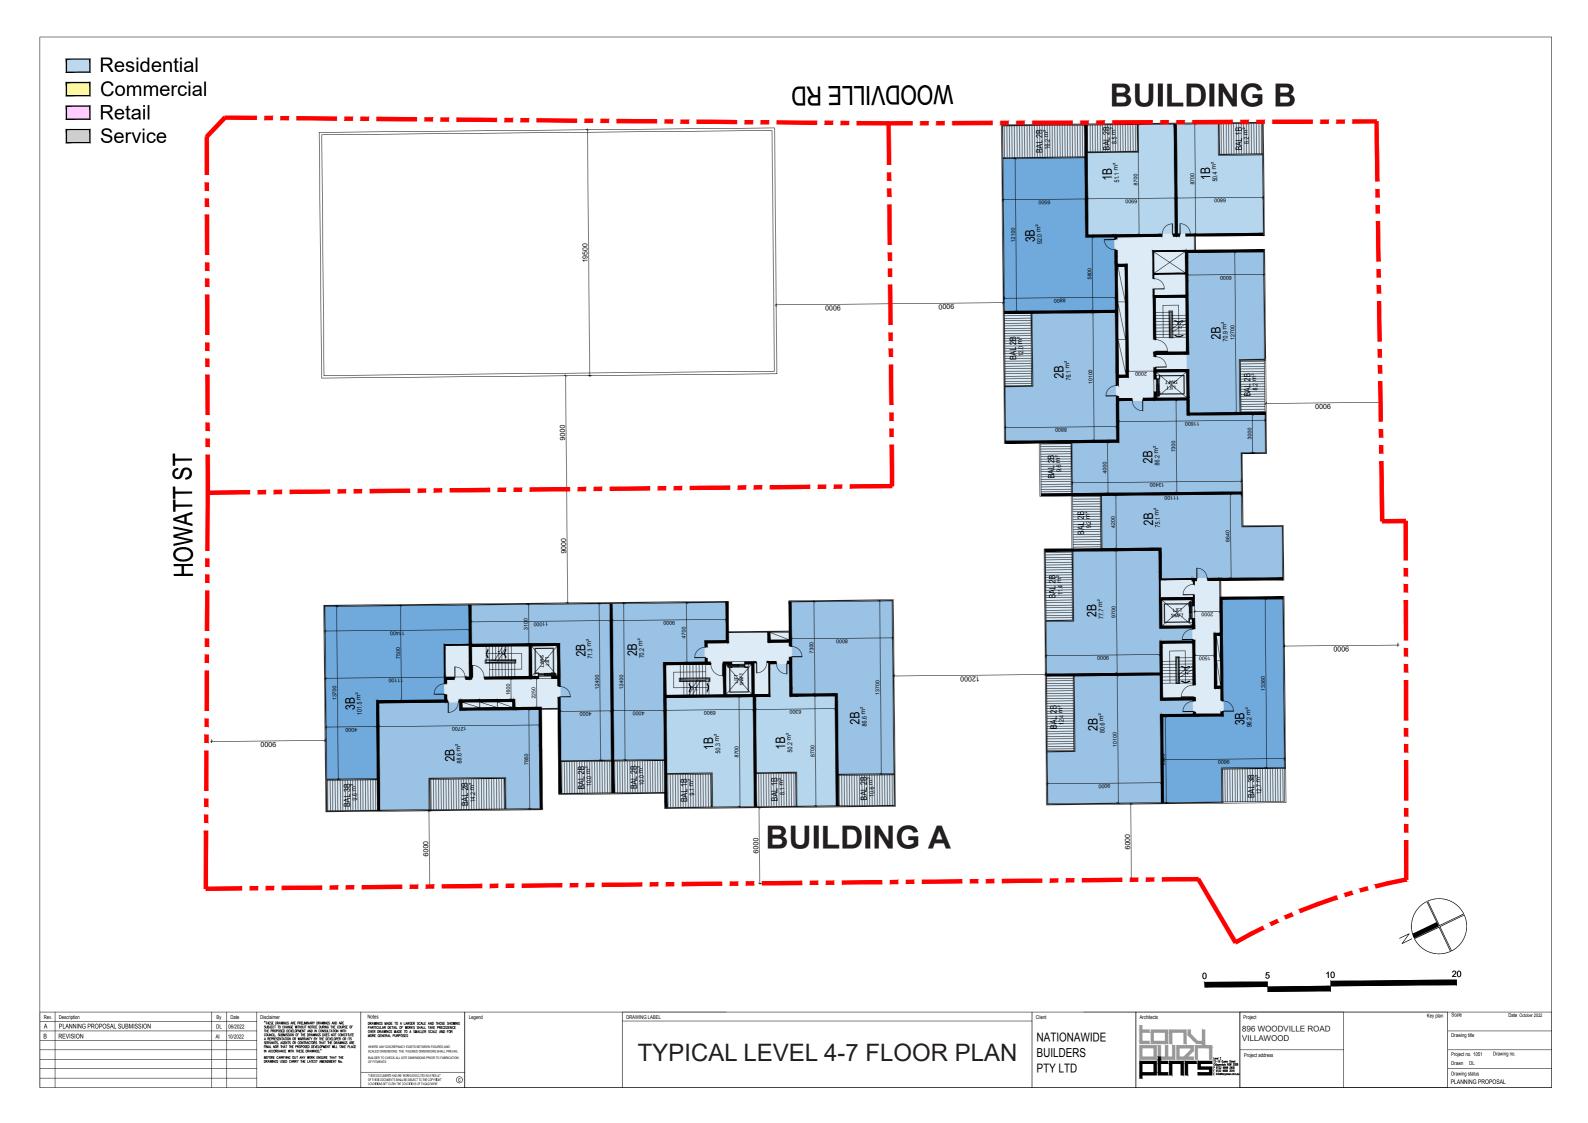

Existing and additional R4 High Density Residential zones, together with multi storey B2 Local Centre zones will increase population and provide opportunities for mix use developments and dwelling types. The R4 High Density Residential zoned land with a total area of 17,350m<sup>2</sup> and a maximum height of building of twelve (12) storeys will provide opportunities for approximately 360-400 apartment units to benefit from the redeveloped and revitalised B2 Local Centre shops and services. The B2 Local Centre with a total area of 25,270m<sup>2</sup> will also increase the surrounding open space; interconnection between the pedestrian network and new shop top housing.

#### Envelopes:

The DCP contains proposed envelope massing to achieve the objectives of the master plan. This includes building heights, building depths and setbacks set out in the master plan. For the subject site, this consists of 2 x 7 storey towers above a retail/commercial podium.

## 5.1 Proposed Envelopes

The site is referenced under the Villawood Town Centre DCP 2020 and LEP 2013 above. The DCP contains proposed envelope massing to achieve these controls. The necessary exclusion of the petrol station results in a different envelope result within these controls in order to achieve their objectives.

We are seeking to apply these controls across the whole site including the southern properties. We have prepared an envelope study which demonstrates the resultant building envelopes that result. The purpose of these envelope studies is to demonstrate that the objectives of the LEP and DCP can be achieved and that the resultant envelopes achieve all ADG performance compliance and that this does not result in unacceptable impacts on the adjoining properties.