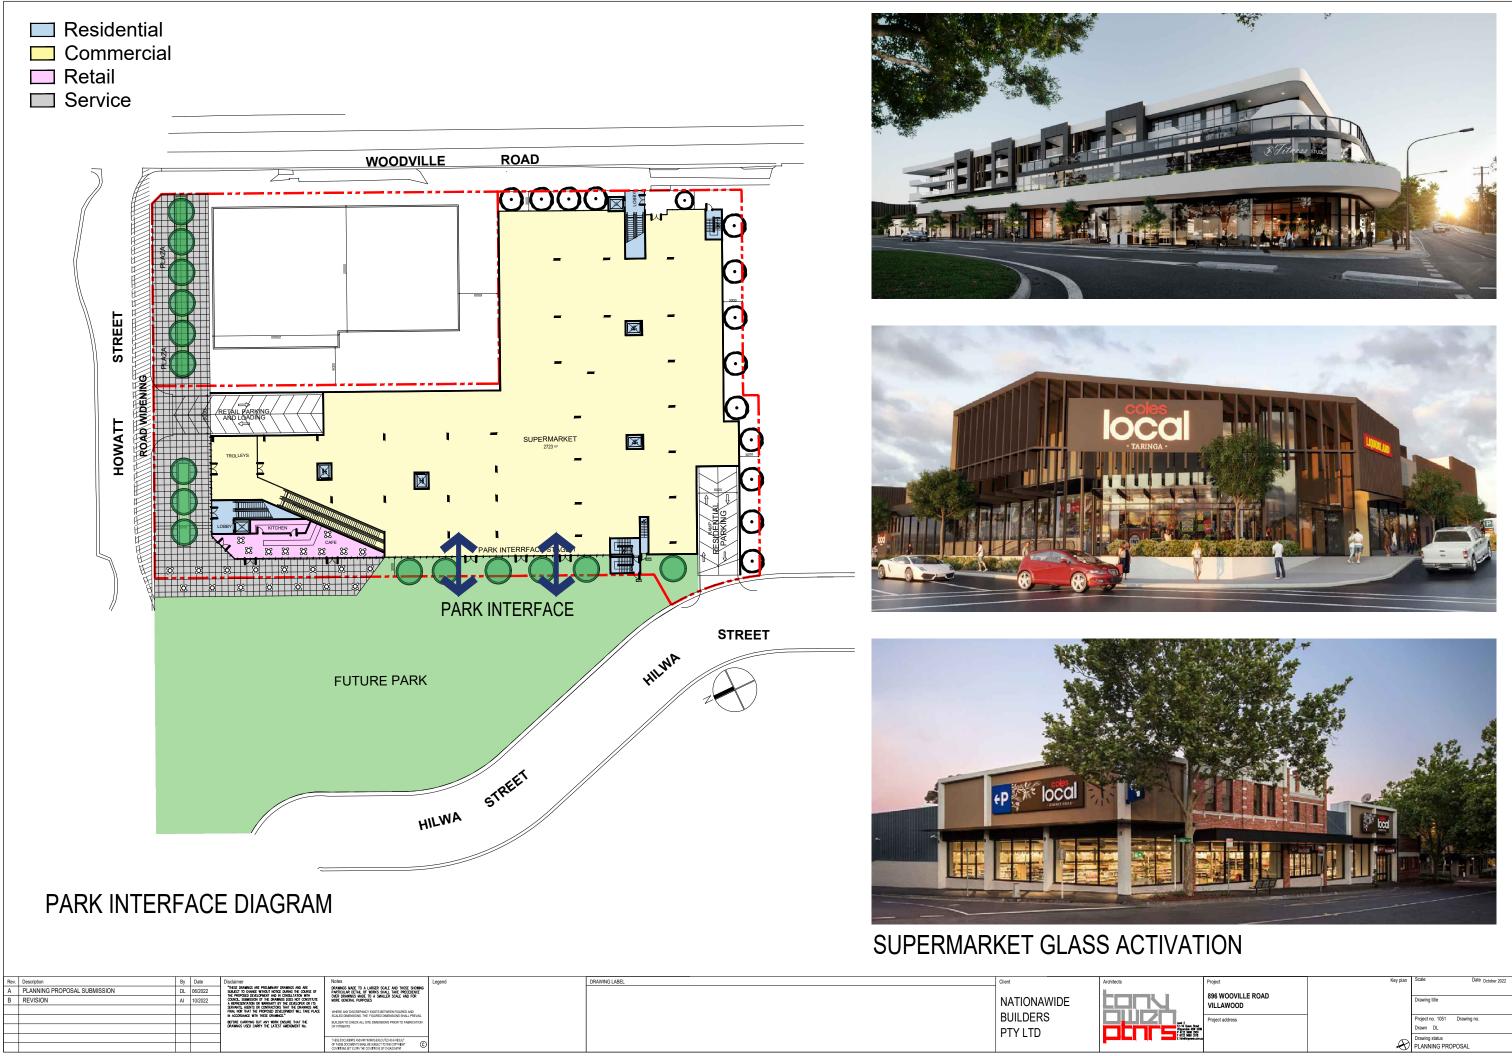

## 6.1 **Opportunities**

•Connectivity - The site fronts onto the town centre on Howatt Street allowing good connectivity to the commercial centre. This is enhanced with the potential green space designated to the north of the site.

•Overshadowing - As the site is on the northern side of Woodville Rd the impact of shadows on neighbours to the south is minimal if at all.

\*Access – The site enjoys 3 street frontages to facilitate access. As Woodville Road is a busy street, access from here will be challenging. There is also potential for access from Hilwa and Howatt Streets subject to traffic review.

•Solar Access - As the site is facing north, there is good potential for solar amenity

•Frontage – The site has a retail and streetscape frontage on Woodville Road and the town centre on Howatt Street. This provides an opportunity for a strong commercial frontage,

•Communal Open Space – The areas west of the site are designated as future green space. This will provide a good outlook for the site.

•Transport - The site is close to Villawood Station and adjoins bus routes on Woodville Road.