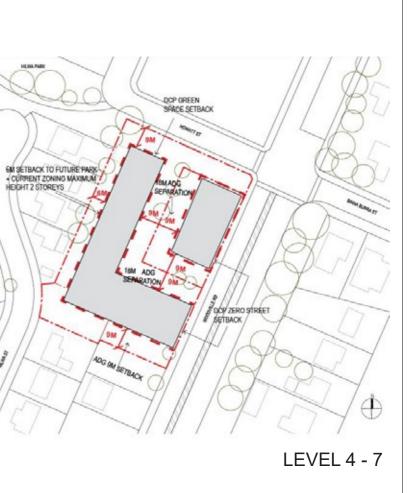

#### Envelopes:

The DCP contains proposed envelope massing to achieve the objectives of the master plan. This includes building heights, building depths and setbacks set out in the master plan. For the subject site, this consists of 2 x 7 storey towers above a retail/commercial podium.

## 5.1 Proposed Envelopes

The site is referenced under the Villawood Town Centre DCP 2020 and LEP 2013 above. The DCP contains proposed envelope massing to achieve these controls. The necessary exclusion of the petrol station results in a different envelope result within these controls in order to achieve their objectives.

We are seeking to apply these controls across the whole site including the southern properties. We have prepared an envelope study which demonstrates the resultant building envelopes that result. The purpose of these envelope studies is to demonstrate that the objectives of the LEP and DCP can be achieved and that the resultant envelopes achieve all ADG performance compliance and that this does not result in unacceptable impacts on the adjoining properties.