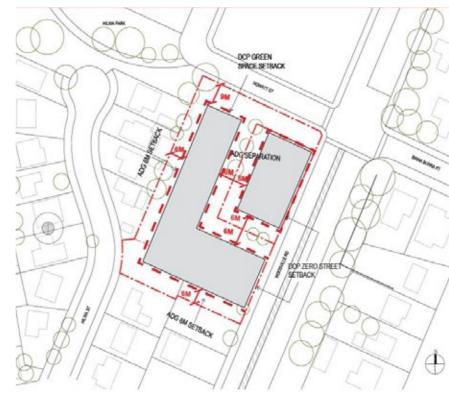

#### Envelopes:

The DCP contains proposed envelope massing to achieve the objectives of the master plan. This includes building heights, building depths and setbacks set out in the master plan. For the subject site, this consists of 2 x 7 storey towers above a retail/commercial podium.

## 5.1 Proposed Envelopes

The site is referenced under the Villawood Town Centre DCP 2020 and LEP 2013 above. The DCP contains proposed envelope massing to achieve these controls. The necessary exclusion of the petrol station results in a different envelope result within these controls in order to achieve their objectives.

We are seeking to apply these controls across the whole site including the southern properties. We have prepared an envelope study which demonstrates the resultant building envelopes that result. The purpose of these envelope studies is to demonstrate that the objectives of the LEP and DCP can be achieved and that the resultant envelopes achieve all ADG performance compliance and that this does not result in unacceptable impacts on the adjoining properties.