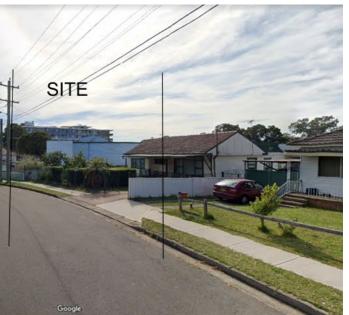

# **2.3 Physical Characteristics**

ING PROPOSAL SUBMISSIC

The site has an area of approximately 3225m2. This consists of a large rectangular block on the corner of Woodville Road and Howatt Street between Hilwa St and Woodville Road. It contains the current Gospel Pianos Store. It does not include a portion of this rectangular site containing the Apex Petrol Station, as it is not possible to acquire this site. It also contains 2 adjoining sites to the south of this block known as 898 Woodville Road and 15 Hilwa Street. The site is almost 100m long and 60m wide at is longest points. The site has an approx. 40m frontage to Woodville Road and 30m to Howatt Street. The site contains a 1 storey commercial building over part of the site, with the majority being open stand parking. The adjoining petrol station is also 1 storey.