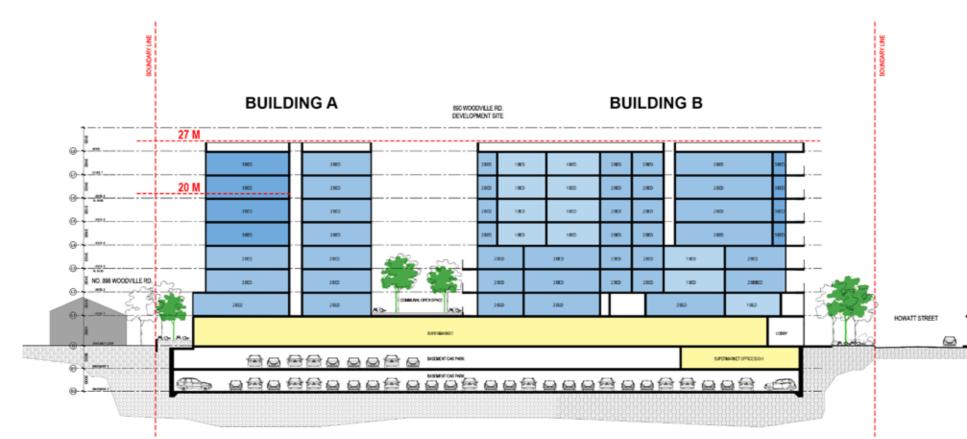

#### 7.0 Massing and Envelope

- 7.0 Envelopes
- 7.1 Building Heights
- 7.2 Sections
- 7.3 View Analysis
- 7.4 Streetscape

#### Envelopes:

The DCP contains proposed envelope massing to achieve the objectives of the master plan. This includes building heights, building depths and setbacks set out in the master plan. For the subject site, this consists of 2 x 7 storey towers above a retail/commercial podium.

## 5.1 Proposed Envelopes

The site is referenced under the Villawood Town Centre DCP 2020 and LEP 2013 above. The DCP contains proposed envelope massing to achieve these controls. The necessary exclusion of the petrol station results in a different envelope result within these controls in order to achieve their objectives.

We are seeking to apply these controls across the whole site including the southern properties. We have prepared an envelope study which demonstrates the resultant building envelopes that result. The purpose of these envelope studies is to demonstrate that the objectives of the LEP and DCP can be achieved and that the resultant envelopes achieve all ADG performance compliance and that this does not result in unacceptable impacts on the adjoining properties.