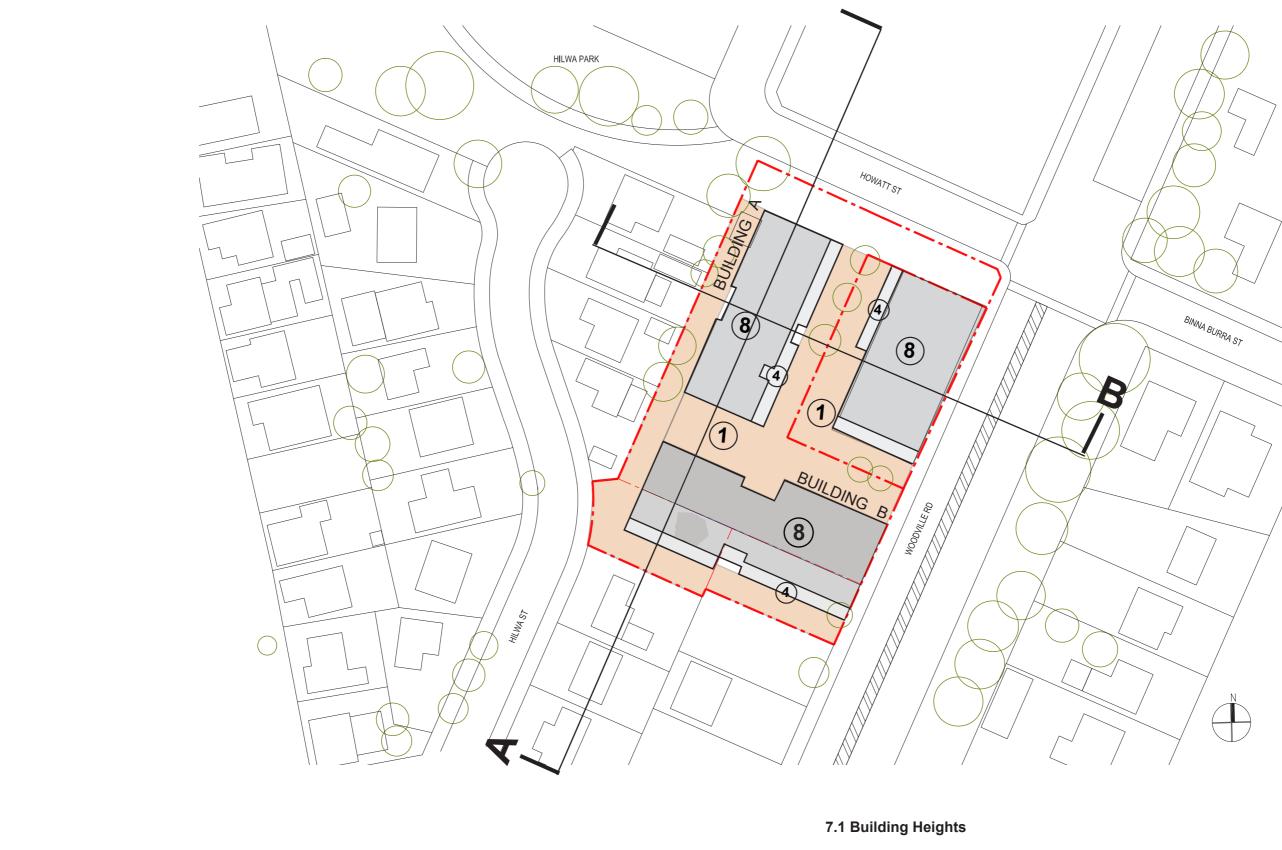

#### 7.0 Massing and Envelope

- 7.0 Envelopes
- 7.1 Building Heights
- 7.2 Sections
- 7.3 View Analysis
- 7.4 Streetscape

#### Envelopes:

The DCP contains proposed envelope massing to achieve the objectives of the master plan. This includes building heights, building depths and setbacks set out in the master plan. For the subject site, this consists of 2 x 7 storey towers above a retail/commercial podium.

## 5.1 Proposed Envelopes

The site is referenced under the Villawood Town Centre DCP 2020 and LEP 2013 above. The DCP contains proposed envelope massing to achieve these controls. The necessary exclusion of the petrol station results in a different envelope result within these controls in order to achieve their objectives.

We are seeking to apply these controls across the whole site including the southern properties. We have prepared an envelope study which demonstrates the resultant building envelopes that result. The purpose of these envelope studies is to demonstrate that the objectives of the LEP and DCP can be achieved and that the resultant envelopes achieve all ADG performance compliance and that this does not result in unacceptable impacts on the adjoining properties.