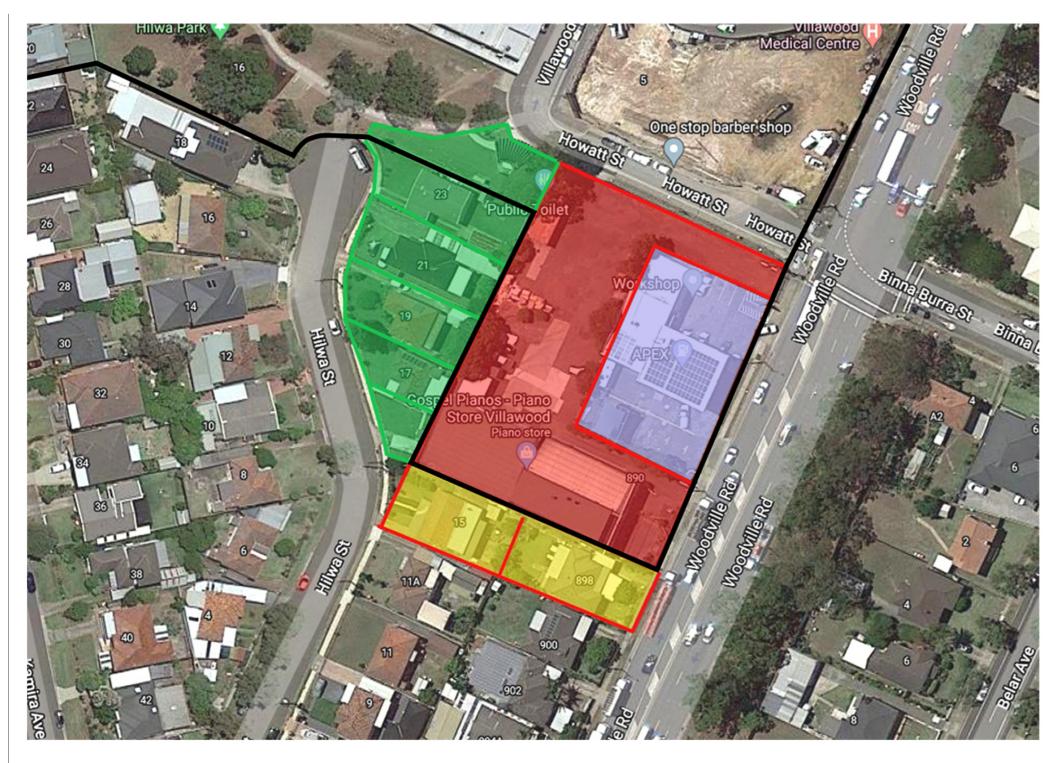

# **2.3 Physical Characteristics**

ING PROPOSAL SUBMISSIC

The site has an area of approximately 3225m2. This consists of a large rectangular block on the corner of Woodville Road and Howatt Street between Hilwa St and Woodville Road. It contains the current Gospel Pianos Store. It does not include a portion of this rectangular site containing the Apex Petrol Station, as it is not possible to acquire this site. It also contains 2 adjoining sites to the south of this block known as 898 Woodville Road and 15 Hilwa Street. The site is almost 100m long and 60m wide at is longest points. The site has an approx. 40m frontage to Woodville Road and 30m to Howatt Street. The site contains a 1 storey commercial building over part of the site, with the majority being open stand parking. The adjoining petrol station is also 1 storey.

2.4 Context and Neighbourhood Character

| 896 WOODVILLE ROAD VILLAWOOD  Protect address Project no. 1051 Drawing no. |                                                                                                | Project         | Key plan | Scale Date October 2022      |
|----------------------------------------------------------------------------|------------------------------------------------------------------------------------------------|-----------------|----------|------------------------------|
| Project address Project no. 1051 Drawing no.                               |                                                                                                |                 |          | Drawing title                |
|                                                                            |                                                                                                | Project address |          | Project no. 1051 Drawing no. |
| 12-16 Quen Stant<br>Objection Stant<br>P 412 Party 700                     | Level 2<br>12-16 Queen Street<br>Obseenddie NSH 2006<br>P 4/122 9696 2900<br>F 6/122 9696 3015 |                 |          | Drawn DL                     |
| F dd wa 30<br>F Medrywuma<br>PLANNING PROPOSAL                             | F 6122 9699 3018<br>E Inlostaryower.com.ou                                                     |                 |          |                              |