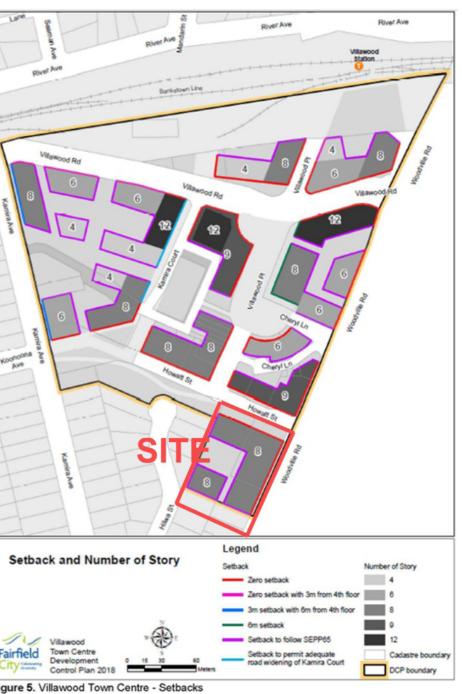

## 3.2 Villawood Town Centre DCP 2020

#### Private and confidential

The Villawood Town Centre Development Control Plan 2020 was adopted by Council on 28 April 2020. The Aims of this Development Control Plan include the following:

- 1. Implement and build upon the aims and objectives of the Villawood Town Centre amendment to the Fairfield Local Environmental Plan 2013;
- 2. Ensure that all development in the town centre implements the aims, objectives and desired built form of the Villawood Town Cen tre Urban Design Study;
- 3. Provide guidelines and controls for development within the Villawood Town Centre;
- 4. Provide a framework for the orderly development of the town centre;
- 5. Ensure that future residential development provides for a range of dwelling sizes and affordability;
- 6. Ensure economic development and retail/commercial growth in the Town Centre, and;
- 7. Protect and enhance the public domain and open space.

The desired future character of the precinct are that it become an active, vibrant Town Centre in which people can enjoy spending business and leisure time. The desired development for the Town Centre is a retailing and commercial activity, supported by necessary larger operations such as the Aldi supermarket.

Existing and additional R4 High Density Residential zones, together with multi storey B2 Local Centre zones will increase population and provide opportunities for mix use developments and dwelling types. The R4 High Density Residential zoned land with a total area of 17,350m<sup>2</sup> and a maximum height of building of twelve (12) storeys will provide opportunities for approximately 360-400 apartment units to benefit from the redeveloped and revitalised B2 Local Centre shops and services. The B2 Local Centre with a total area of 25,270m<sup>2</sup> will also increase the surrounding open space; interconnection between the pedestrian network and new shop top housing.

#### Envelopes:

The DCP contains proposed envelope massing to achieve the objectives of the master plan. This includes building heights, building depths and setbacks set out in the master plan. For the subject site, this consists of 2 x 7 storey towers above a retail/commercial podium.