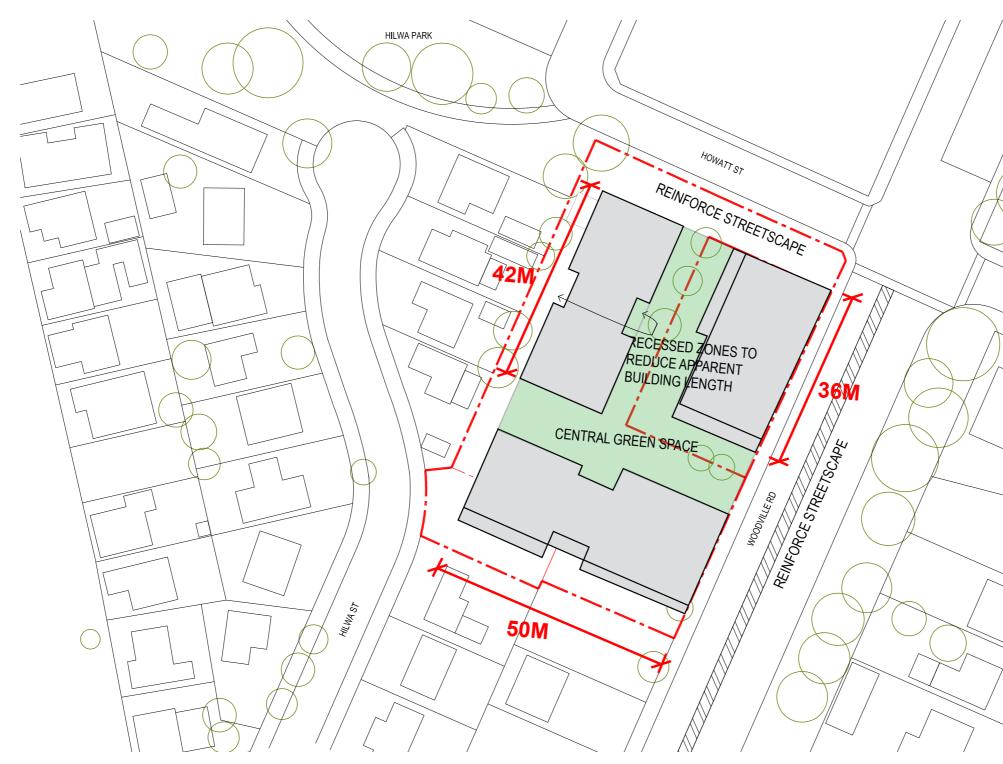

# **2.3 Physical Characteristics**

ING PROPOSAL SUBMISSIC

The site has an area of approximately 3225m2. This consists of a large rectangular block on the corner of Woodville Road and Howatt Street between Hilwa St and Woodville Road. It contains the current Gospel Pianos Store. It does not include a portion of this rectangular site containing the Apex Petrol Station, as it is not possible to acquire this site. It also contains 2 adjoining sites to the south of this block known as 898 Woodville Road and 15 Hilwa Street. The site is almost 100m long and 60m wide at is longest points. The site has an approx. 40m frontage to Woodville Road and 30m to Howatt Street. The site contains a 1 storey commercial building over part of the site, with the majority being open stand parking. The adjoining petrol station is also 1 storey.

#### Envelopes:

The DCP contains proposed envelope massing to achieve the objectives of the master plan. This includes building heights, building depths and setbacks set out in the master plan. For the subject site, this consists of 2 x 7 storey towers above a retail/commercial podium.