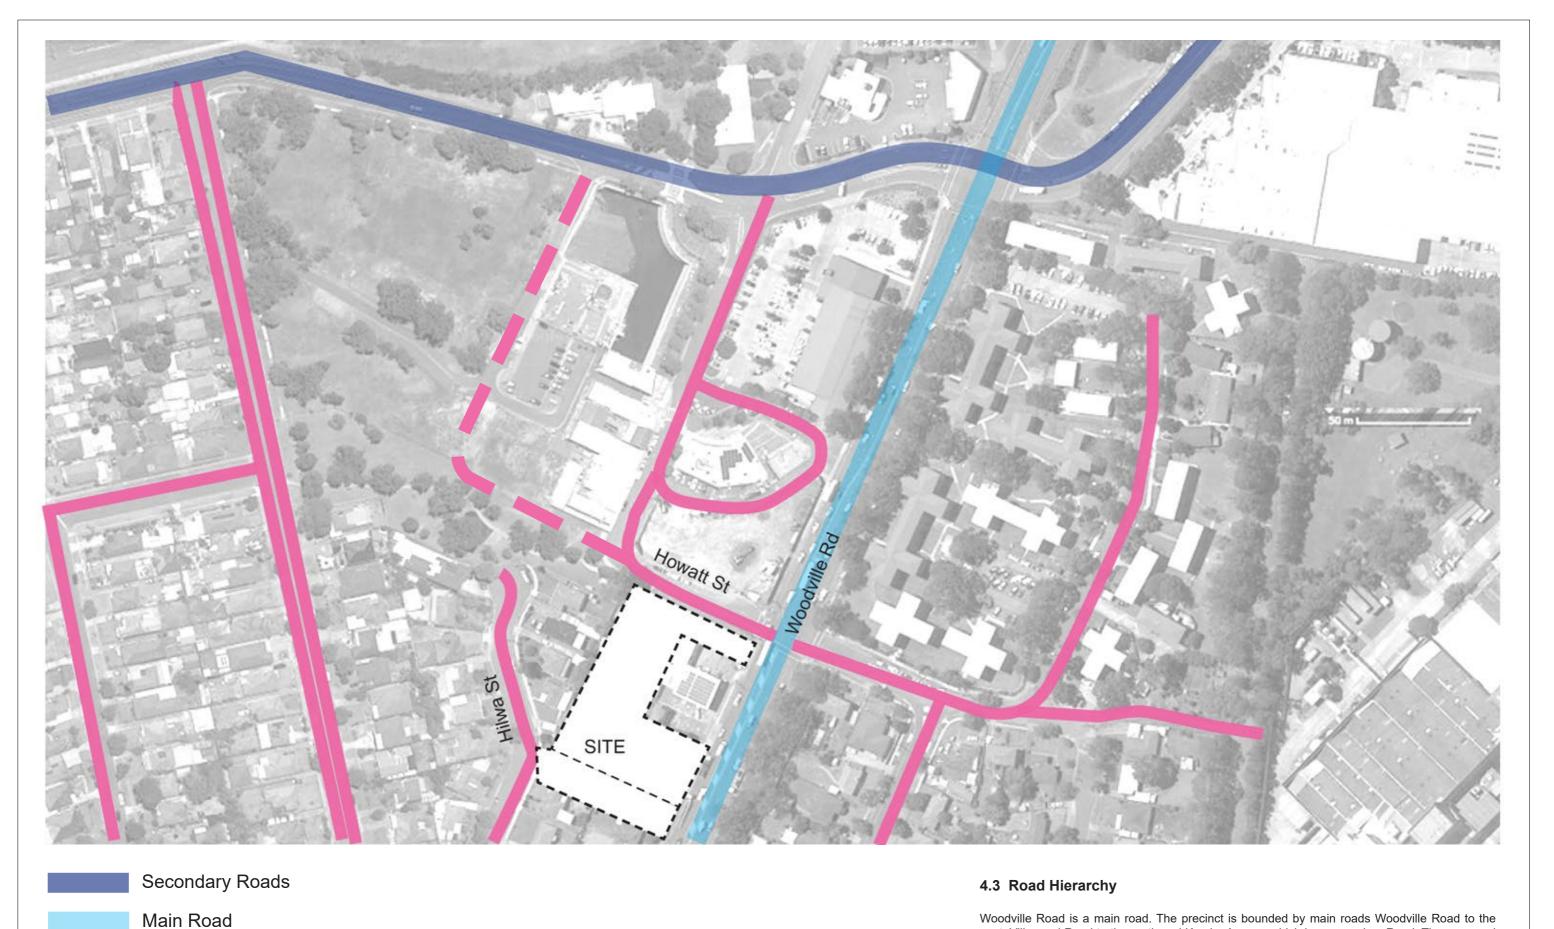

Woodville Road is a main road. The precinct is bounded by main roads Woodville Road to the east, Villawood Road to the north and Kamira Avenue which is a secondary Road. The proposed character local roads within the MP are defined within the MP DCP.