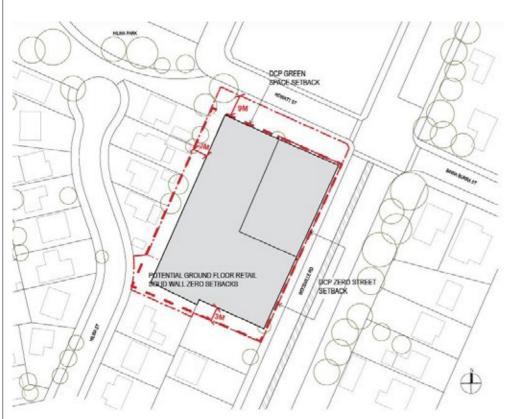

#### Envelopes:

The DCP contains proposed envelope massing to achieve the objectives of the master plan. This includes building heights, building depths and setbacks set out in the master plan. For the subject site, this consists of 2 x 7 storey towers above a retail/commercial podium.

## 5.1 Proposed Envelopes

The site is referenced under the Villawood Town Centre DCP 2020 and LEP 2013 above. The DCP contains proposed envelope massing to achieve these controls. The necessary exclusion of the petrol station results in a different envelope result within these controls in order to achieve their objectives.

We are seeking to apply these controls across the whole site including the southern properties. We have prepared an envelope study which demonstrates the resultant building envelopes that result. The purpose of these envelope studies is to demonstrate that the objectives of the LEP and DCP can be achieved and that the resultant envelopes achieve all ADG performance compliance and that this does not result in unacceptable impacts on the adjoining properties.