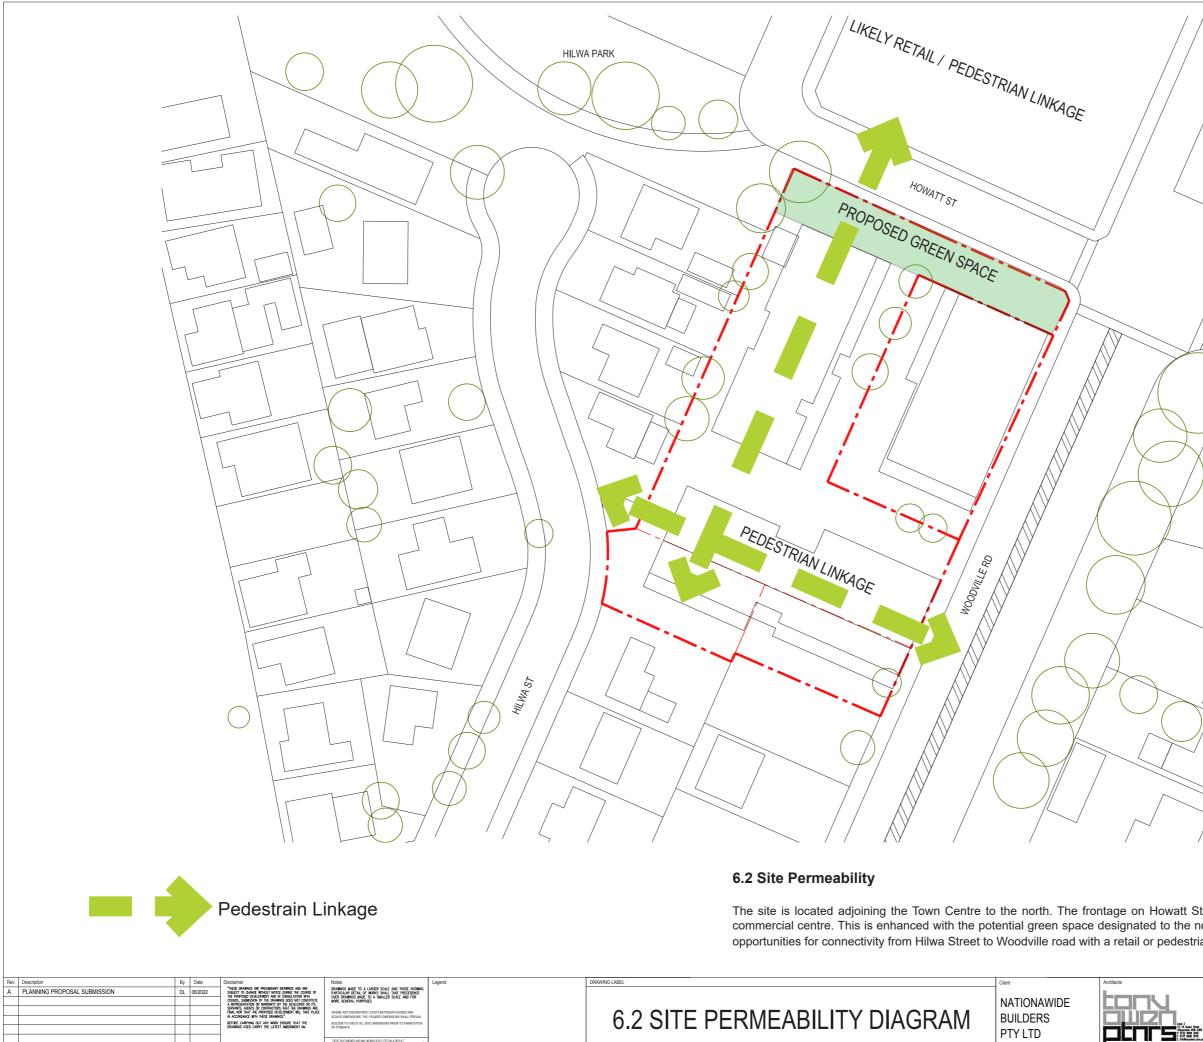

## 3.4 Active Street Frontages and Connectivity

The MP outlines locations for street frontages and preferred pedestrian links. In this way it establishes the structure plan for the circulation through-out the site. This PP envisages maintaining the outcomes as set out in the MP.