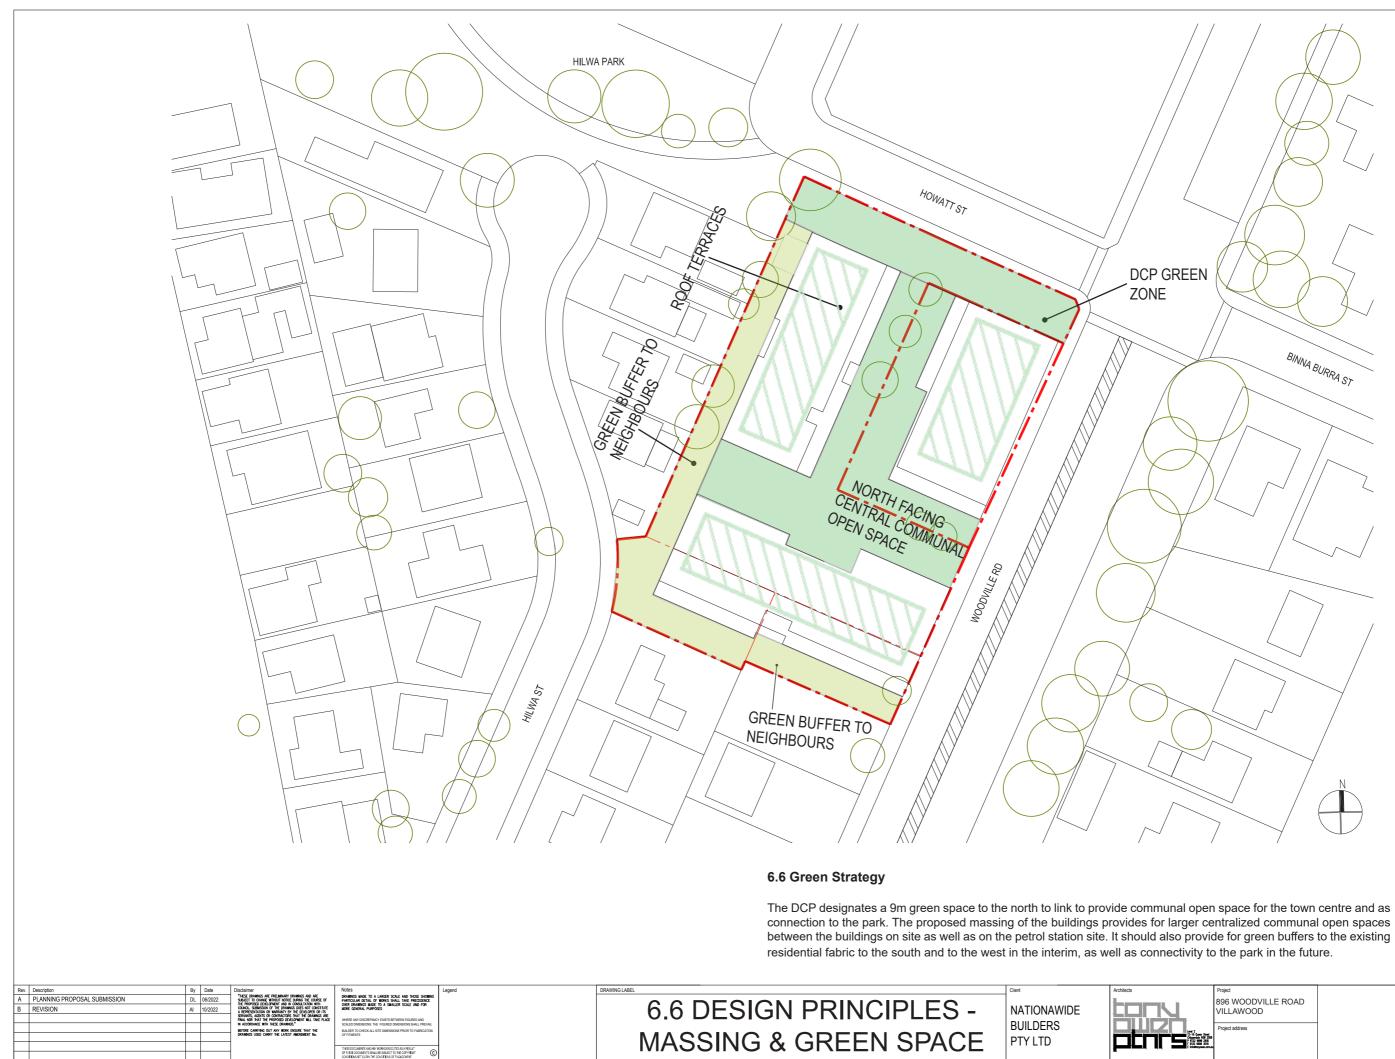

## 3.5 Green Space:

The DCP designates a portion of the site along Howatt Street as green space. The purpose of this is to connect to the existing green space on Howatt Street to create a park within the town centre. In addition, it is proposed that all the residential properties west of the site and east of Hilwa Street be acquired by council to create a larger green space. We understand that some of these properties are already in the process of being acquired. This PP envisages maintaining the outcomes as set out in the MP.