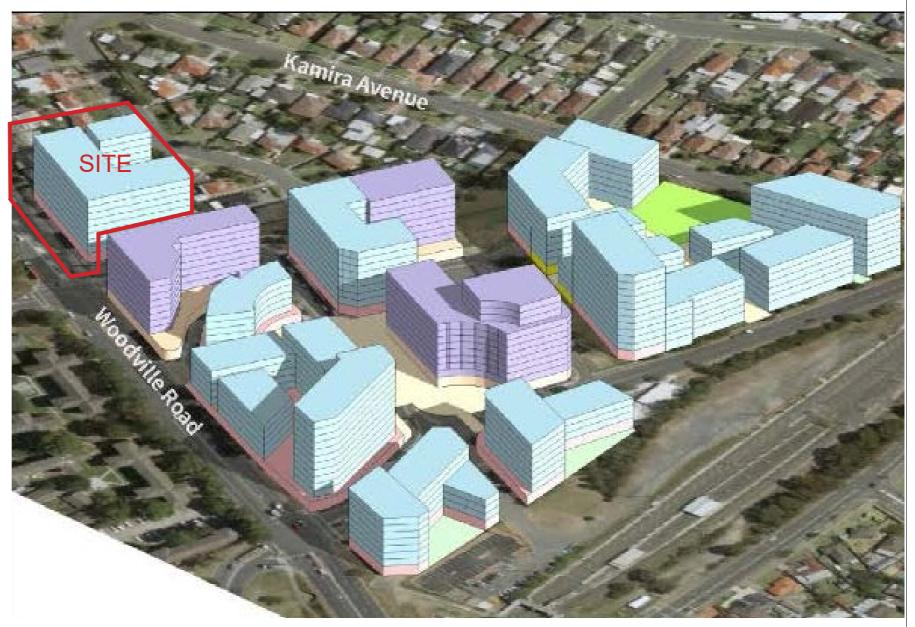

# **2.3 Physical Characteristics**

ING PROPOSAL SUBMISSIC

The site has an area of approximately 3225m2. This consists of a large rectangular block on the corner of Woodville Road and Howatt Street between Hilwa St and Woodville Road. It contains the current Gospel Pianos Store. It does not include a portion of this rectangular site containing the Apex Petrol Station, as it is not possible to acquire this site. It also contains 2 adjoining sites to the south of this block known as 898 Woodville Road and 15 Hilwa Street. The site is almost 100m long and 60m wide at is longest points. The site has an approx. 40m frontage to Woodville Road and 30m to Howatt Street. The site contains a 1 storey commercial building over part of the site, with the majority being open stand parking. The adjoining petrol station is also 1 storey.

2.4 Context and Neighbourhood Character

| 896 WOODVILLE ROAD VILLAWOOD  Protect address Project no. 1051 Drawing no. |                                                                                                | Project         | Key plan | Scale Date October 2022      |
|----------------------------------------------------------------------------|------------------------------------------------------------------------------------------------|-----------------|----------|------------------------------|
| Project address Project no. 1051 Drawing no.                               |                                                                                                |                 |          | Drawing title                |
|                                                                            |                                                                                                | Project address |          | Project no. 1051 Drawing no. |
| 12-16 Quen Stant<br>Objection Stant<br>P 412 Party 700                     | Level 2<br>12-16 Queen Street<br>Obseenddie NSH 2006<br>P 4/122 9696 2900<br>F 6/122 9696 3015 |                 |          | Drawn DL                     |
| F dd wa 30<br>F Medrywuma<br>PLANNING PROPOSAL                             | F 6122 9699 3018<br>E Inlostaryower.com.ou                                                     |                 |          |                              |