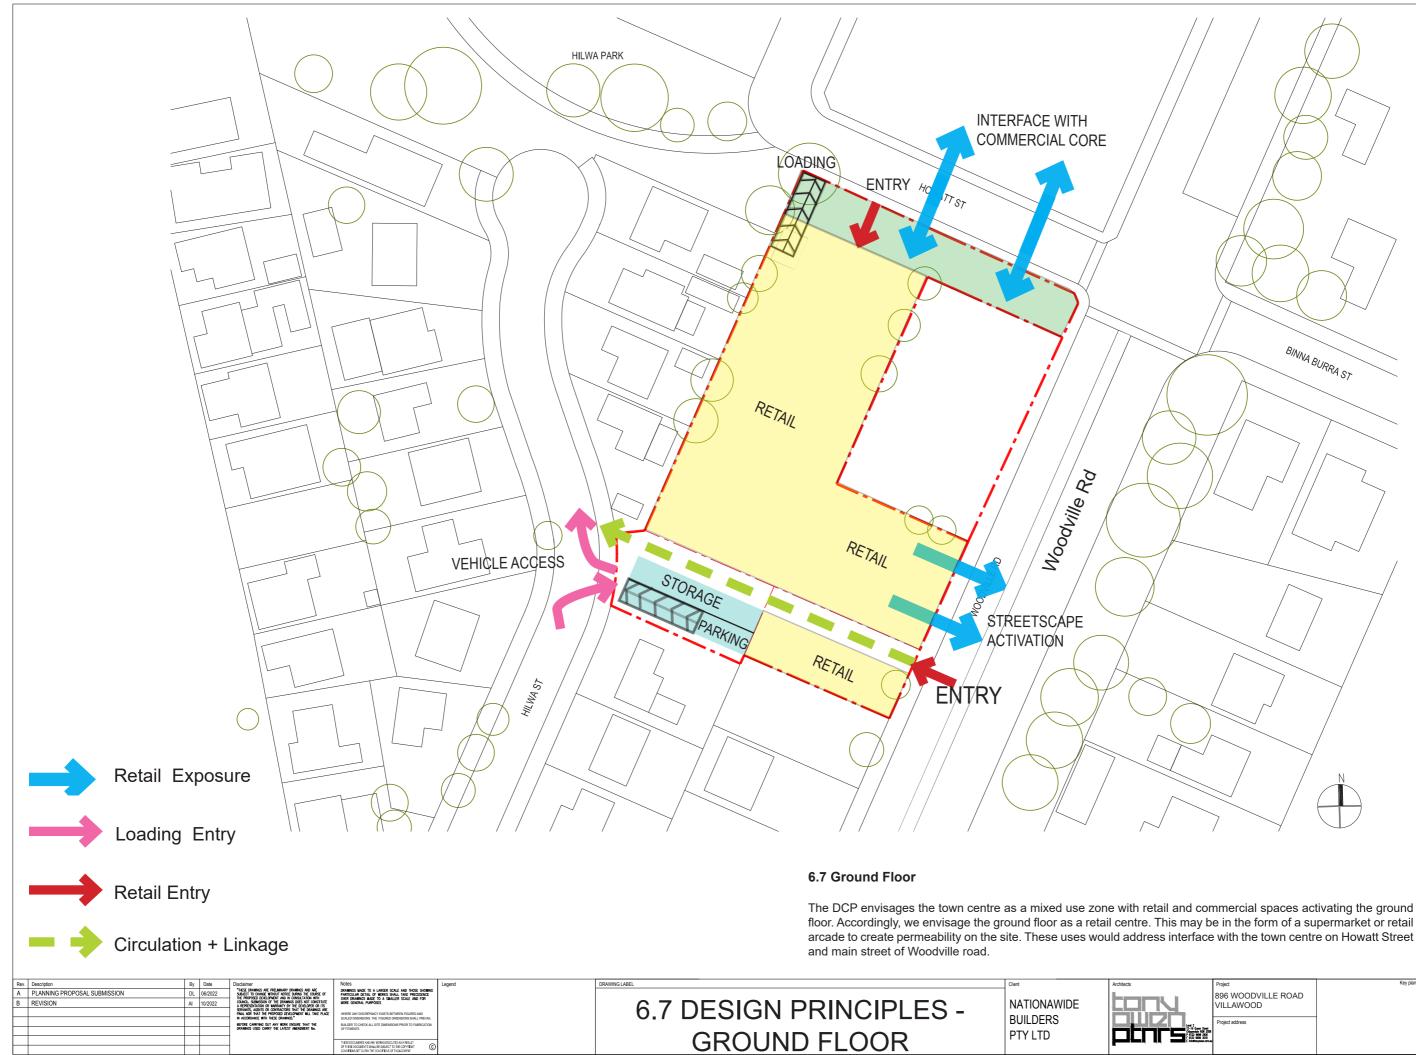

## 3.4 Active Street Frontages and Connectivity

The MP outlines locations for street frontages and preferred pedestrian links. In this way it establishes the structure plan for the circulation through-out the site. This PP envisages maintaining the outcomes as set out in the MP.