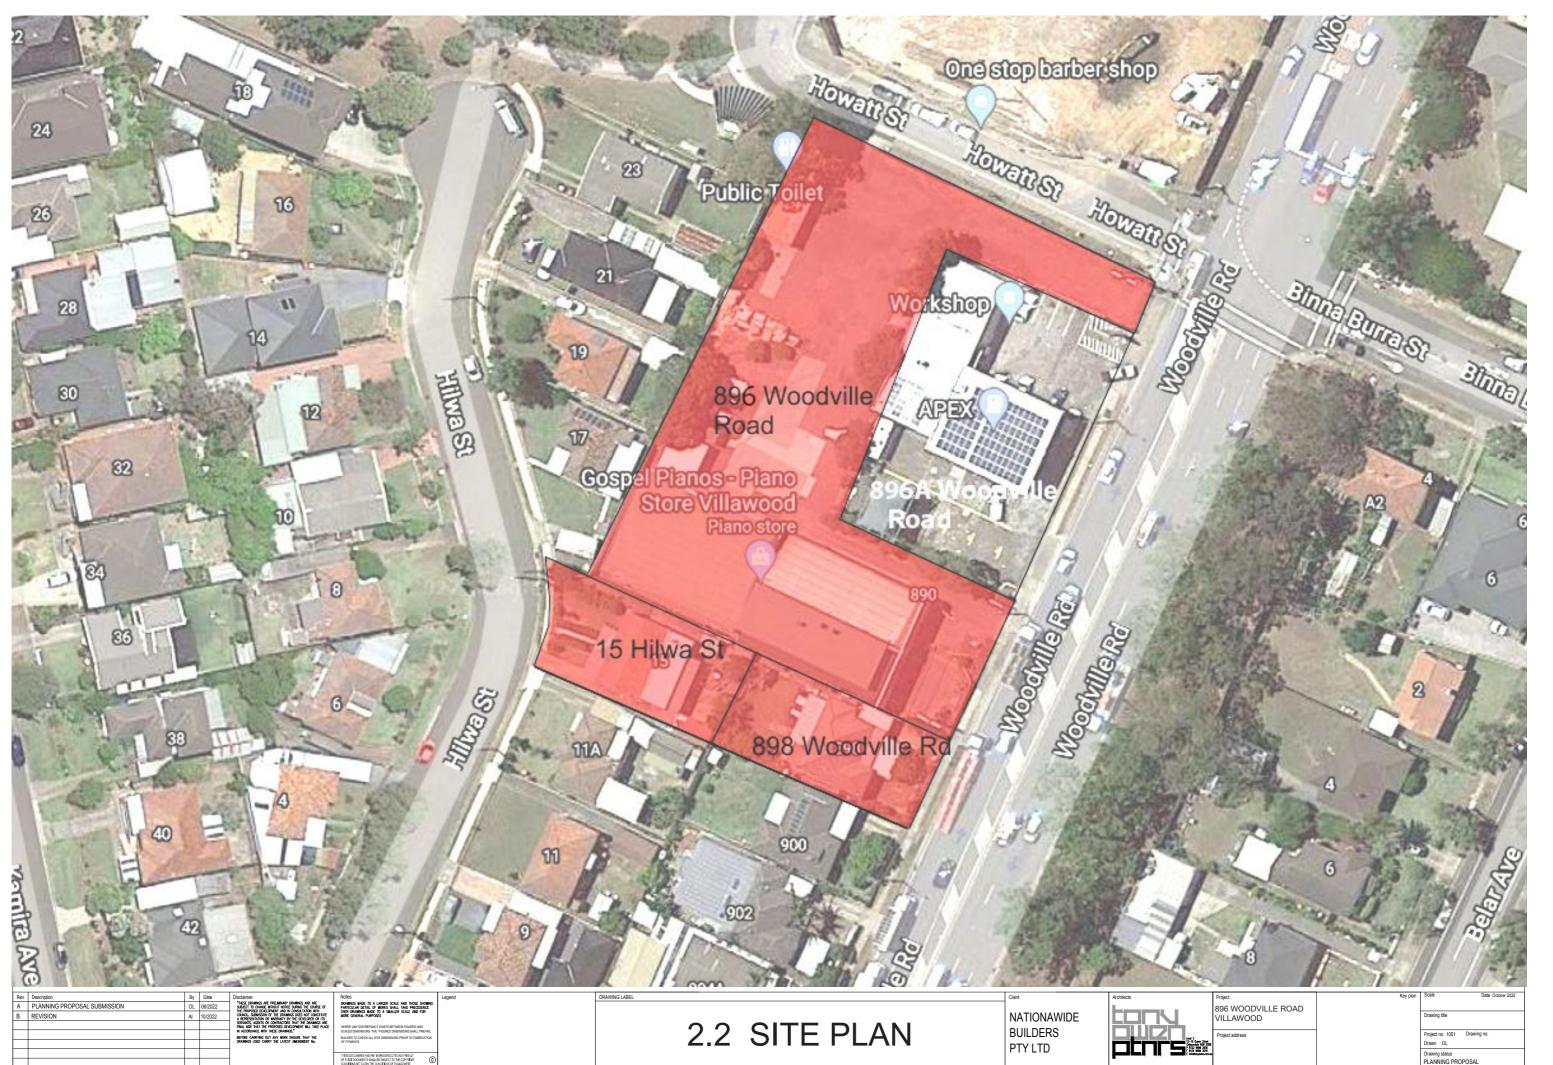

# **2.3 Physical Characteristics**

ING PROPOSAL SUBMISSIC

The site has an area of approximately 3225m2. This consists of a large rectangular block on the corner of Woodville Road and Howatt Street between Hilwa St and Woodville Road. It contains the current Gospel Pianos Store. It does not include a portion of this rectangular site containing the Apex Petrol Station, as it is not possible to acquire this site. It also contains 2 adjoining sites to the south of this block known as 898 Woodville Road and 15 Hilwa Street. The site is almost 100m long and 60m wide at is longest points. The site has an approx. 40m frontage to Woodville Road and 30m to Howatt Street. The site contains a 1 storey commercial building over part of the site, with the majority being open stand parking. The adjoining petrol station is also 1 storey.

2.4 Context and Neighbourhood Character

| 896 WOODVILLE ROAD VILLAWOOD  Protect address Project no. 1051 Drawing no. |                                                                                                | Project         | Key plan | Scale Date October 2022      |
|----------------------------------------------------------------------------|------------------------------------------------------------------------------------------------|-----------------|----------|------------------------------|
| Project address Project no. 1051 Drawing no.                               |                                                                                                |                 |          | Drawing title                |
|                                                                            |                                                                                                | Project address |          | Project no. 1051 Drawing no. |
| 12-16 Quen Stant<br>Objection Stant<br>P 412 Party 700                     | Level 2<br>12-16 Queen Street<br>Obseenddie NSH 2006<br>P 4/122 9696 2900<br>F 6/122 9696 3015 |                 |          | Drawn DL                     |
| F dd wa 30<br>F Medrywuma<br>PLANNING PROPOSAL                             | F 6122 9699 3018<br>E Inlostaryower.com.ou                                                     |                 |          |                              |