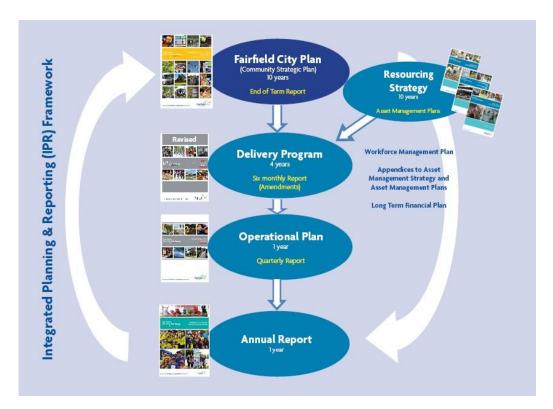

### THE INTEGRATED PLANNING AND REPORTING FRAMEWORK

The Local Government Integrated Planning and Reporting (IPR) Framework aims to ensure a more sustainable Local Government sector. All NSW Councils are required to develop a Community Strategic Plan (10 years) along with a Delivery Program (4 years) and Operational Plan (1 year). These documents are informed by a Resourcing Strategy (10 years) that is made up of a Long Term Financial Plan, Asset Management Strategy and Workforce Management Plan.

Figure 1: IPR Framework

In order to achieve the integration envisaged by the IPR framework, there is an alignment between the Fairfield City Plan, Resourcing Strategy, Delivery Program and the Operational Plan. This alignment is formed through the five themes identified by the community in the 2012-2022 Fairfield City Plan:

- Theme 1: Community Wellbeing
- Theme 2: Places and Infrastructure
- Theme 3: Environmental Sustainability
- Theme 4: Local Economy and Employment
- Theme 5: Good Governance and Leadership

The Delivery Program details the initiatives, programs and services Council will undertake during its term of office to help achieve the community outcomes identified in the Fairfield City Plan.