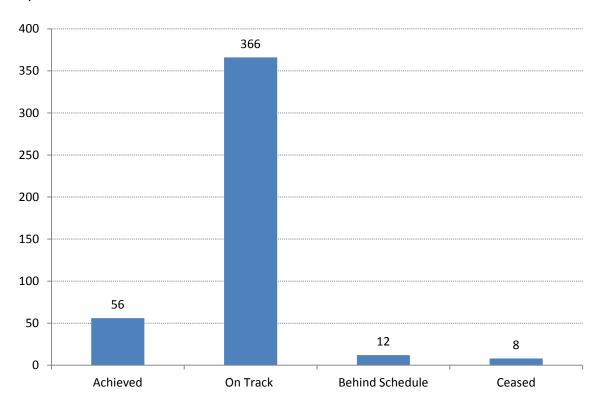

## **Project Status Summary by Quarter**

Figure 2 displays the status of the 442 initiatives, major programs and carry forwards for the first quarter of the financial year (July - September 2014) which have been identified in the 2014-2015 Operational Plan.

Figure 2: Status of all Initiatives, Major Programs and Carry Forwards in Quarter one (July - September 2014)

The status of Council's initiatives, major programs and carry forwards, to date is:

| STATUS          | Quarter 1 | Quarter 2 | Quarter 3 | Quarter 4 |
|-----------------|-----------|-----------|-----------|-----------|
| Achieved        | 56        |           |           |           |
| On Track        | 366       |           |           |           |
| Behind Schedule | 12        |           |           |           |
| Ceased          | 8         |           |           |           |
| TOTAL           | 442       |           |           |           |