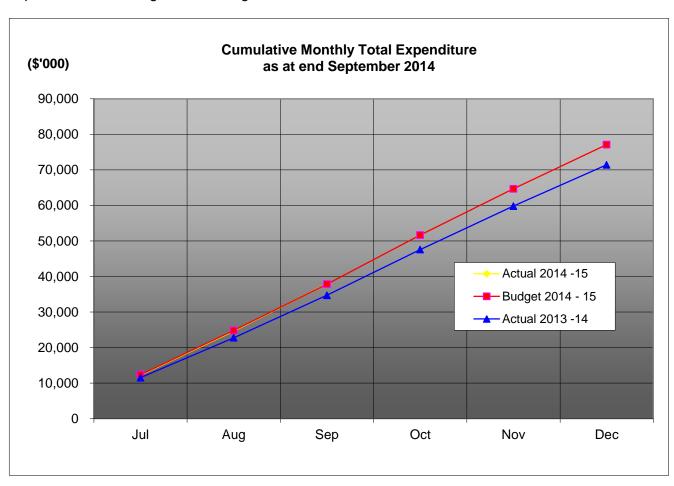

The 2014-2015 Operational Plan is a sub plan of the Delivery Program which outlines the initiatives, major programs and services which are to be undertaken during the financial year. It also includes the budget details for the year. Accordingly, this quarterly report focuses on the 2014-2015 Operational Plan implementation period of July 2014 to September 2014. This report will be publicly available and will be included in Council's Business Paper.