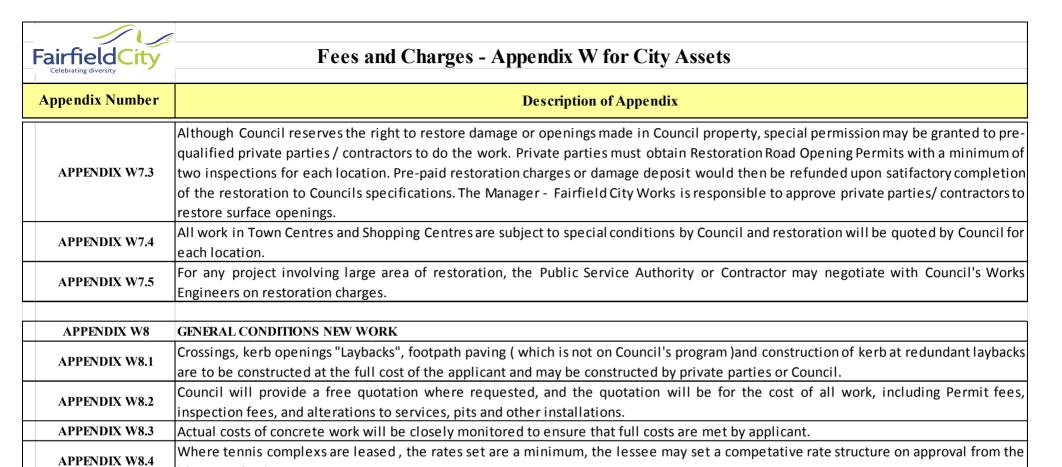

#### Page 47: Civil and Built

- Page 47: Damage Deposit for Councils Assets: Roads, Footpaths, Kerb and Gutter, Trees During Building Works
- Page 47: Road Opening Permits
- Page 47: Occupation of Footpath Permit
- Page 48: Restoration Charges
- Page 51: New Work Concrete Vehicular Crossings
- Page 51: Saw Cutting