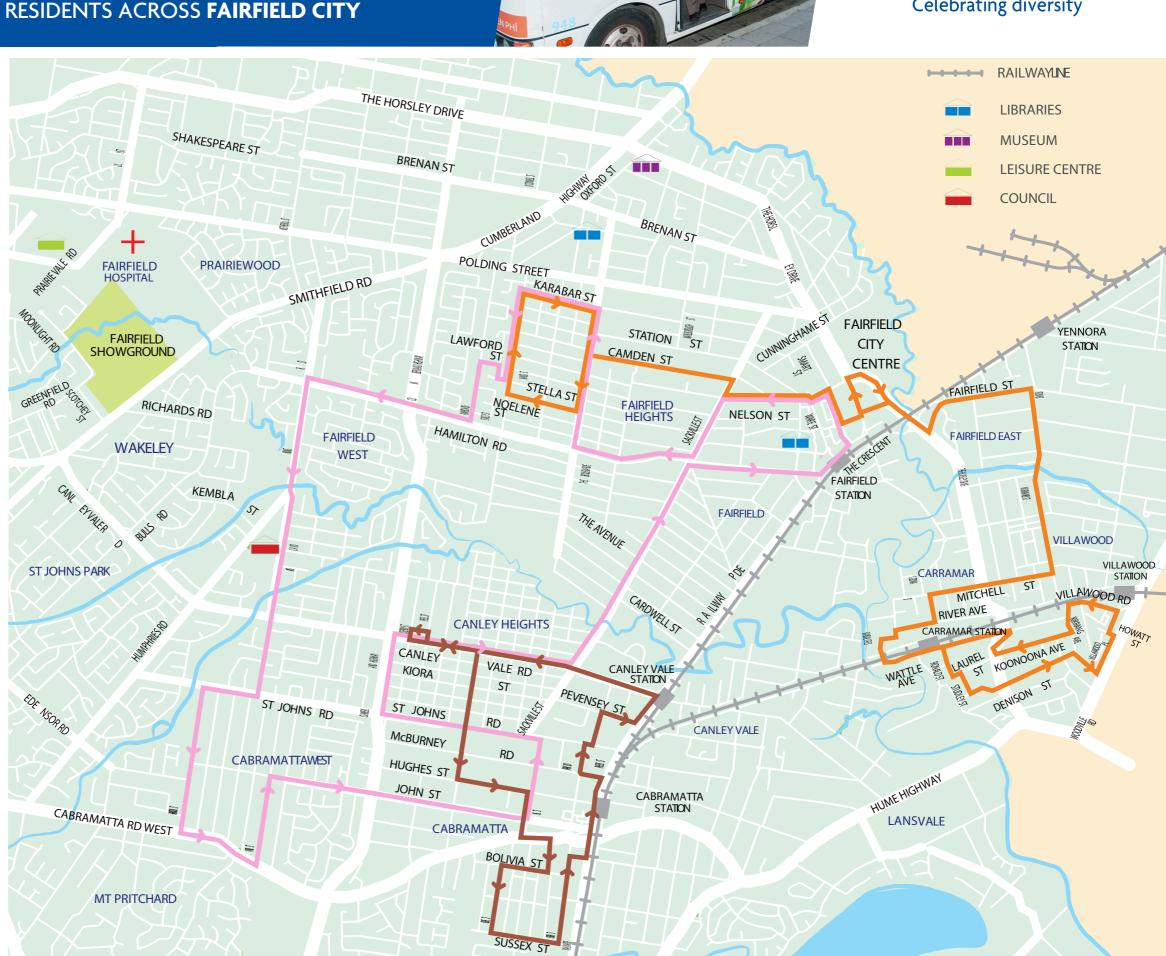

## CABRAMATTA - CANLEY VALE - CANLEY HEIGHTS - CABRAMATTA

| MONDAY                                   | am   | am    | am    | am    | am    | am    | pm    | pm    | pm   | pm   | pm   | pm   | pm   |
|------------------------------------------|------|-------|-------|-------|-------|-------|-------|-------|------|------|------|------|------|
| Cabramatta Station (Stand 6)             |      | 9.40  | 10.10 | 10.40 | 11.10 | 11.40 | 12.10 | 12.40 | 1.10 | 1.40 | 2.10 | 2.40 | 3.10 |
| Cabramatta Community Hall (McBurney Rd)  |      | 9.41  | 10.11 | 10.41 | 11.11 | 11.41 | 12.11 | 12.41 | 1.11 | 1.41 | 2.11 | 2.41 | 3.11 |
| Bartley St and Phelps St                 |      | 9.42  | 10.12 | 10.42 | 11.12 | 11.42 | 12.12 | 12.42 | 1.12 | 1.42 | 2.12 | 2.42 | 3.12 |
| Canley Vale Station (Canley Vale Rd)     |      | 9.44  | 10.14 | 10.44 | 11.14 | 11.44 | 12.14 | 12.44 | 1.14 | 1.44 | 2.14 | 2.44 | 3.14 |
| Canley Vale Public School                |      | 9.45  | 10.15 | 10.45 | 11.15 | 11.45 | 12.15 | 12.45 | 1.15 | 1.45 | 2.15 | 2.45 | 3.15 |
| Canley Vale Road and Gladstone St        |      | 9.47  | 10.17 | 10.47 | 11.17 | 11.47 | 12.17 | 12.47 | 1.17 | 1.47 | 2.17 | 2.47 | 3.17 |
| Canley Heights Shops (Canley Vale Rd)    | 9.21 | 9.51  | 10.21 | 10.51 | 11.21 | 11.51 | 12.21 | 12.51 | 1.21 | 1.51 | 2.21 | 2.51 | 3.21 |
| Gladstone St and Kiora St                | 9.23 | 9.53  | 10.23 | 10.53 | 11.23 | 11.53 | 12.23 | 12.53 | 1.23 | 1.53 | 2.23 | 2.53 | 3.23 |
| Gladstone St and McBurney Rd             | 9.25 | 9.55  | 10.25 | 10.55 | 11.25 | 11.55 | 12.25 | 12.55 | 1.25 | 1.55 | 2.25 | 2.55 | 3.25 |
| Hughes St and Hill St                    | 9.27 | 9.57  | 10.27 | 10.57 | 11.27 | 11.57 | 12.27 | 12.57 | 1.27 | 1.57 | 2.27 | 2.57 | 3.27 |
| Bolivia St & Kauri St                    | 9.29 | 9.59  | 10.29 | 10.59 | 11.29 | 11.59 | 12.29 | 12.59 | 1.29 | 1.59 | 2.29 | 2.59 | 3.29 |
| Cabramatta Child Care Centre (Sussex St) | 9.32 | 10.02 | 10.32 | 11.02 | 11.32 | 12.02 | 12.32 | 1.02  | 1.32 | 2.02 | 2.32 | 3.02 | 3.32 |
| Cabramatta Station                       | 9.35 | 10.05 | 10.35 | 11.05 | 11.35 | 12.05 | 12.35 | 1.05  | 1.35 | 2.05 | 2.35 | 3.05 | 3.35 |

# FAIRFIELD - FAIRFIELD WEST - CABRAMATTA WEST CABRAMATTA - CANLEY HEIGHTS - FAIRFIELD

| am    | am                                                                                                       | am                                                                                                                                                                                     | pm                                                                                                                                                                                                                                                                   | pm                                                                                                                                                                                                                                                                                                                                 | pm                                                                                                                                                                                                                                                                                                                                                                                                  |
|-------|----------------------------------------------------------------------------------------------------------|----------------------------------------------------------------------------------------------------------------------------------------------------------------------------------------|----------------------------------------------------------------------------------------------------------------------------------------------------------------------------------------------------------------------------------------------------------------------|------------------------------------------------------------------------------------------------------------------------------------------------------------------------------------------------------------------------------------------------------------------------------------------------------------------------------------|-----------------------------------------------------------------------------------------------------------------------------------------------------------------------------------------------------------------------------------------------------------------------------------------------------------------------------------------------------------------------------------------------------|
| 9.30  | 10.30                                                                                                    | 11.30                                                                                                                                                                                  | 12.30                                                                                                                                                                                                                                                                | 1.30                                                                                                                                                                                                                                                                                                                               | 2.30                                                                                                                                                                                                                                                                                                                                                                                                |
| 9.33  | 10.33                                                                                                    | 11.33                                                                                                                                                                                  | 12.33                                                                                                                                                                                                                                                                | 1.33                                                                                                                                                                                                                                                                                                                               | 2.33                                                                                                                                                                                                                                                                                                                                                                                                |
| 9.36  | 10.36                                                                                                    | 11.36                                                                                                                                                                                  | 12.36                                                                                                                                                                                                                                                                | 1.36                                                                                                                                                                                                                                                                                                                               | 2.36                                                                                                                                                                                                                                                                                                                                                                                                |
| 9.38  | 10.38                                                                                                    | 11.38                                                                                                                                                                                  | 12.38                                                                                                                                                                                                                                                                | 1.38                                                                                                                                                                                                                                                                                                                               | 2.38                                                                                                                                                                                                                                                                                                                                                                                                |
| 9.42  | 10.42                                                                                                    | 11.42                                                                                                                                                                                  | 12.42                                                                                                                                                                                                                                                                | 1.42                                                                                                                                                                                                                                                                                                                               | 2.42                                                                                                                                                                                                                                                                                                                                                                                                |
| 9.45  | 10.45                                                                                                    | 11.45                                                                                                                                                                                  | 12.45                                                                                                                                                                                                                                                                | 1.45                                                                                                                                                                                                                                                                                                                               | 2.45                                                                                                                                                                                                                                                                                                                                                                                                |
| 9.50  | 10.50                                                                                                    | 11.50                                                                                                                                                                                  | 12.50                                                                                                                                                                                                                                                                | 1.50                                                                                                                                                                                                                                                                                                                               | 2.50                                                                                                                                                                                                                                                                                                                                                                                                |
| 9.52  | 10.52                                                                                                    | 11.52                                                                                                                                                                                  | 12.52                                                                                                                                                                                                                                                                | 1.52                                                                                                                                                                                                                                                                                                                               | 2.52                                                                                                                                                                                                                                                                                                                                                                                                |
| 9.57  | 10.57                                                                                                    | 11.57                                                                                                                                                                                  | 12.57                                                                                                                                                                                                                                                                | 1.57                                                                                                                                                                                                                                                                                                                               | 2.57                                                                                                                                                                                                                                                                                                                                                                                                |
| 10.04 | 11.04                                                                                                    | 12.04                                                                                                                                                                                  | 1.04                                                                                                                                                                                                                                                                 | 2.04                                                                                                                                                                                                                                                                                                                               | 3.04                                                                                                                                                                                                                                                                                                                                                                                                |
| 10.10 | 11.10                                                                                                    | 12.10                                                                                                                                                                                  | 1.10                                                                                                                                                                                                                                                                 | 2.10                                                                                                                                                                                                                                                                                                                               | 3.10                                                                                                                                                                                                                                                                                                                                                                                                |
| 10.15 | 11.15                                                                                                    | 12.15                                                                                                                                                                                  | 1.15                                                                                                                                                                                                                                                                 | 2.15                                                                                                                                                                                                                                                                                                                               | 3.15                                                                                                                                                                                                                                                                                                                                                                                                |
| 10.19 | 11.19                                                                                                    | 12.19                                                                                                                                                                                  | 1.19                                                                                                                                                                                                                                                                 | 2.19                                                                                                                                                                                                                                                                                                                               | 3.19                                                                                                                                                                                                                                                                                                                                                                                                |
| 10.24 | 11.24                                                                                                    | 12.24                                                                                                                                                                                  | 1.24                                                                                                                                                                                                                                                                 | 2.24                                                                                                                                                                                                                                                                                                                               | 3.24                                                                                                                                                                                                                                                                                                                                                                                                |
|       | 9.30<br>9.33<br>9.36<br>9.38<br>9.42<br>9.45<br>9.50<br>9.52<br>9.57<br>10.04<br>10.10<br>10.15<br>10.19 | 9.30 10.30<br>9.33 10.33<br>9.36 10.36<br>9.38 10.38<br>9.42 10.42<br>9.45 10.45<br>9.50 10.50<br>9.52 10.52<br>9.57 10.57<br>10.04 11.04<br>10.10 11.10<br>10.15 11.15<br>10.19 11.19 | 9.30 10.30 11.30<br>9.33 10.33 11.33<br>9.36 10.36 11.36<br>9.38 10.38 11.38<br>9.42 10.42 11.42<br>9.45 10.45 11.45<br>9.50 10.50 11.50<br>9.52 10.52 11.52<br>9.57 10.57 11.57<br>10.04 11.04 12.04<br>10.10 11.10 12.10<br>10.15 11.15 12.15<br>10.19 11.19 12.19 | 9.30 10.30 11.30 12.30   9.33 10.33 11.33 12.33   9.36 10.36 11.36 12.36   9.38 10.38 11.38 12.38   9.42 10.42 11.42 12.42   9.45 10.45 11.45 12.45   9.50 10.50 11.50 12.50   9.52 10.52 11.52 12.52   9.57 10.57 11.57 12.57   10.04 11.04 12.04 1.04   10.10 11.10 12.10 1.10   10.15 11.15 12.15 1.15   10.19 11.19 12.19 1.19 | 9.30 10.30 11.30 12.30 1.30   9.33 10.33 11.33 12.33 1.33   9.36 10.36 11.36 12.36 1.36   9.38 10.38 11.38 12.38 1.38   9.42 10.42 11.42 12.42 1.42   9.45 10.45 11.45 12.45 1.45   9.50 10.50 11.50 12.50 1.50   9.52 10.52 11.52 12.52 1.52   9.57 10.57 11.57 12.57 1.57   10.04 11.04 12.04 1.04 2.04   10.10 11.10 12.10 1.10 2.10   10.15 11.15 12.15 1.15 2.15   10.19 11.19 12.19 1.19 2.19 |

# FAIRFIELD - FAIRFIELD HEIGHTS - VILLAWOOD - CARRAMAR FAIRFIELD

| THURSDAY                                        | am    | am    | am    | pm    | pm   | pm   |
|-------------------------------------------------|-------|-------|-------|-------|------|------|
| Fairfield Shops (Smart St)                      | 9.30  | 10.30 | 11.30 | 12.30 | 1.30 | 2.30 |
| Fairfield Heights Public School (Camden St)     | 9.33  | 10.33 | 11.33 | 12.33 | 1.33 | 2.33 |
| Stella St and The Boulevarde                    | 9.35  | 10.35 | 11.35 | 12.35 | 1.35 | 2.35 |
| Fairfield Heights Shops (The Boulevarde)        | 9.39  | 10.39 | 11.39 | 12.39 | 1.39 | 2.39 |
| Fairfield Heights Public School (Camden St)     | 9.41  | 10.41 | 11.41 | 12.41 | 1.41 | 2.41 |
| Fairfield Shops (Smart St)                      | 9.46  | 10.46 | 11.46 | 12.46 | 1.46 | 2.46 |
| Villawood Aged Care Facility (Normanby St)      | 9.54  | 10.54 | 11.54 | 12.54 | 1.54 | 2.54 |
| Fairfield Community Health Centre (Mitchell St) | 9.56  | 10.56 | 11.56 | 12.56 | 1.56 | 2.56 |
| Ruby St and River Ave                           | 9.58  | 10.58 | 11.58 | 12.58 | 1.58 | 2.58 |
| Carramar Station (Wattle Ave)                   | 10.00 | 11.00 | 12.00 | 1.00  | 2.00 | 3.00 |
| Carramar Public School (Denison St)             | 10.02 | 11.02 | 12.02 | 1.02  | 2.02 | 3.02 |
| Villawood Shops (Villawood PI)                  | 10.06 | 11.06 | 12.06 | 1.06  | 2.06 | 3.06 |
| Koonoona Ave                                    | 10.12 | 11.12 | 12.12 | 1.12  | 2.12 | 3.12 |
| Carramar Station (Wattle Ave)                   | 10.15 | 11.15 | 12.15 | 1.15  | 2.15 | 3.15 |
| Ruby St and River Ave                           | 10.16 | 11.16 | 12.16 | 1.16  | 2.16 | 3.16 |
| Fairfield Community Health Centre (Mitchell St) | 10.18 | 11.18 | 12.18 | 1.18  | 2.18 | 3.18 |
| Villawood Aged Care Facility (Normanby St)      | 10.20 | 11.20 | 12.20 | 1.20  | 2.20 | 3.20 |
| Fairfield Shops (Smart St)                      | 10.28 | 11.28 | 12.28 | 1.28  | 2.28 | 3.28 |

### FREE COUNCIL BUS SERVICES

Hail and Ride Community Bus Services

- Monday service runs between Cabramatta, Canley Vale and Canley Heights.
- Wednesday service runs between Fairfield and Cabramatta West.
- Thursday service runs between Fairfield, Fairfield Heights, Villawood and Carramar.