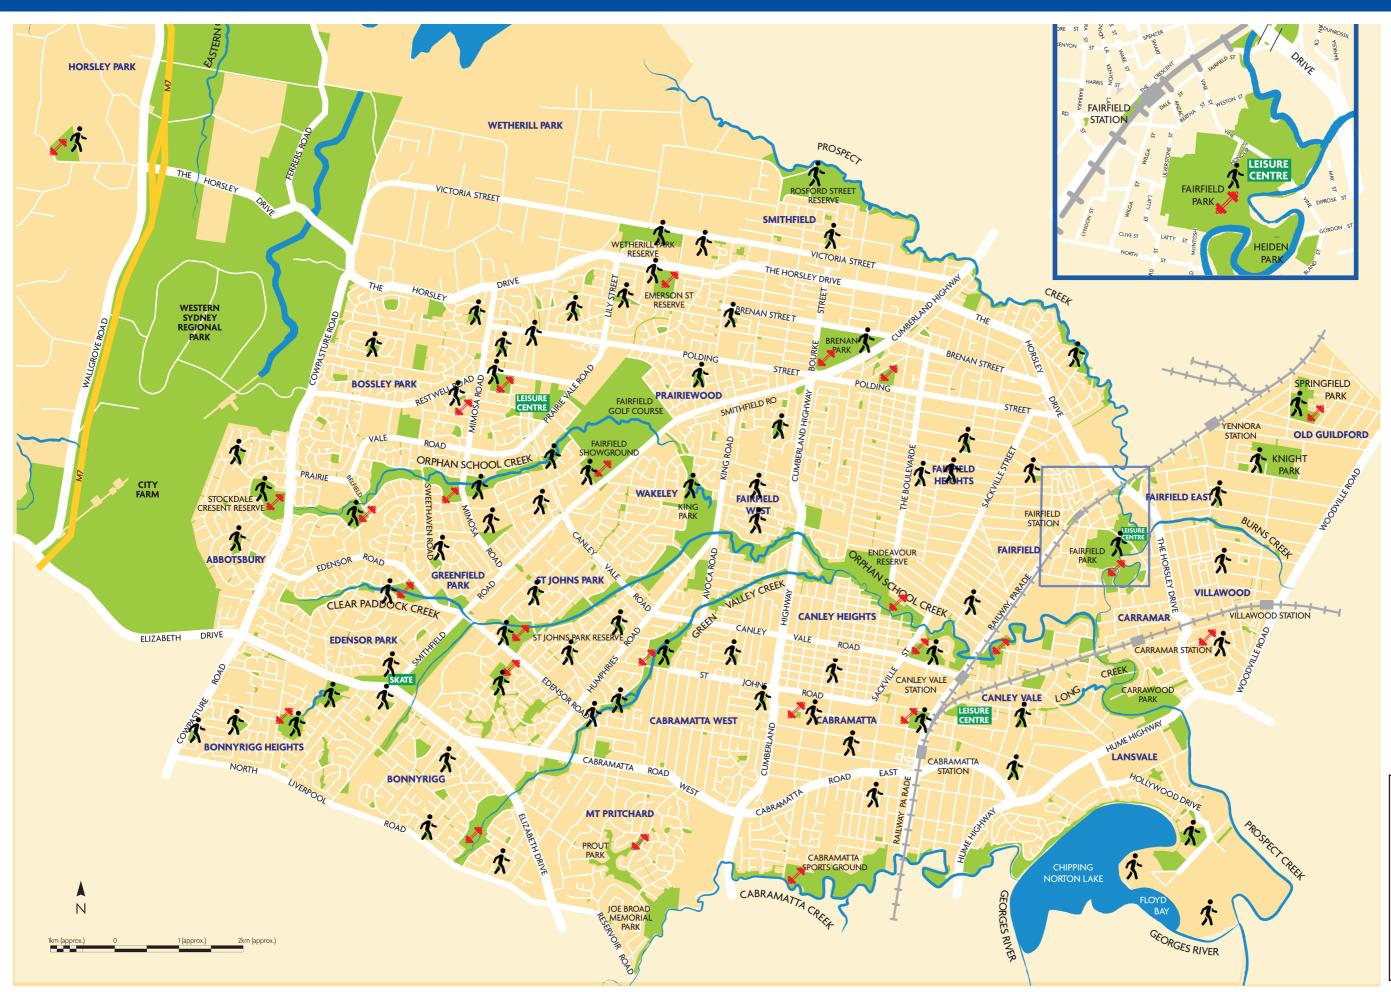

## FAIRFIELD CITY CIRCUIT PATHS AND FITNESS EQUIPMENT - 2022

CIRCUIT PATHS (does not include linear pathways)

Abbotsbury - 3 Bonnyrigg - 4 Bonnyrigg Heights - 5 Bossley Park - 6 Cabramatta - 5 Cabramatta West - 1 Canley Heights - 2 Canley Vale - 3 Edensor Park - 3 Fairfield - 4 Fairfield East - 2 Fairfield Heights - 2 Fairfield West - 3 Greenfield Park - 3 Horsley Park - 1 Lansvale - 3 Mt Pritchard - 1 Old Guildford - 1 Prairiewood - 3 Smithfield - 3 St Johns Park - 6 Villawood - 1 Wakeley - 1 Wetherill Park - 5 Yennora - 1

FITNESS EQUIPMENT

CIRCUIT PATHS AND FITNESS EQUIPMENT MAP **QMI-OS-005** 

Quality Management System

Version 06 Date Effective: February 2022 Date Reviewed: February 2024